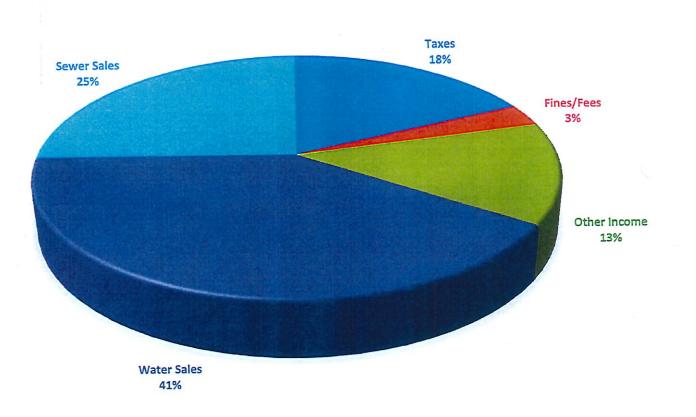

| \$2,996,841.80<br>\$2,835,441.80                                                                                |                           | \$2,906,327.85                       |                             | 5.57500%        |

## City of Kenedy Organizational Chart





REVENUES



| al Fund Income CITY OF KENEDY                                        | Prior Year<br>FY 2020 Actual | 2020-2021<br>Actual Budget | Actual 6/30/21       | Proposed Budge<br>2021-22 |
|----------------------------------------------------------------------|------------------------------|----------------------------|----------------------|---------------------------|
| Kenedy 2021/2022 Proposed Budget                                     | \$600,245                    | \$408,524                  | \$509,019            | \$404,0                   |
| 00-301.01 Current Advalorem TaxesM&O                                 |                              | \$153,367                  | \$96,516             | \$154,                    |
| 00-301.06 Current Advalorem TaxesI&S