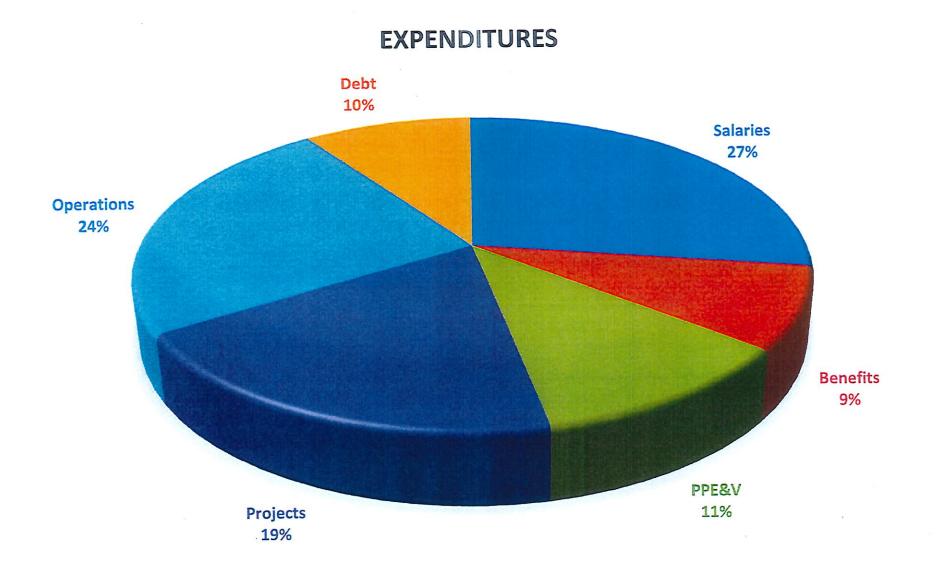

| \$2,996,841.80<br>\$2,835,441.80                                                                                |                           | \$2,906,327.85                       |                             | 5.57500%        |

## City of Kenedy Organizational Chart





REVENUES



| al Fund Income CITY OF KENEDY                                        | Prior Year<br>FY 2020 Actual | 2020-2021<br>Actual Budget | Actual 6/30/21       | Proposed Budge<br>2021-22 |
|----------------------------------------------------------------------|------------------------------|----------------------------|----------------------|---------------------------|
| Kenedy 2021/2022 Proposed Budget                                     | \$600,245                    | \$408,524                  | \$509,019            | \$404,0                   |
| 00-301.01 Current Advalorem TaxesM&O                                 |                              | \$153,367                  | \$96,516             | \$154,                    |
| 00-301.06 Current Advalorem TaxesI&S