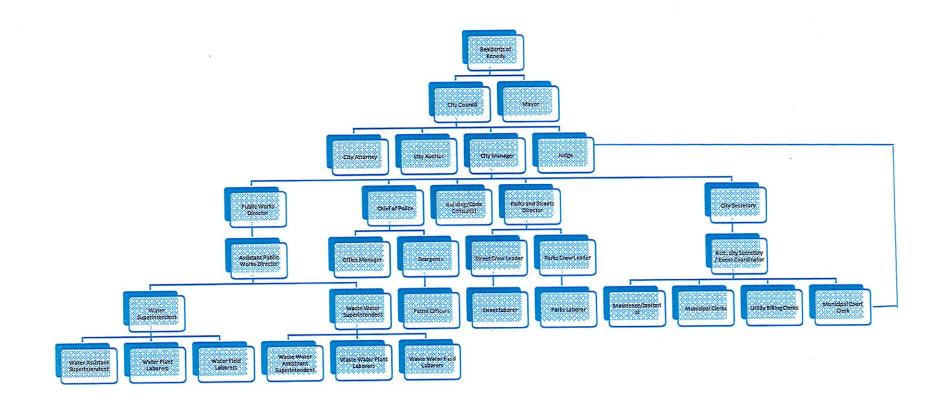

| \$2,996,841.80<br>\$2,835,441.80                                                                                |                           | \$2,906,327.85                       |                             | 5.57500%        |

## City of Kenedy Organizational Chart





REVENUES



| al Fund Income CITY OF KENEDY                                        | Prior Year<br>FY 2020 Actual | 2020-2021<br>Actual Budget | Actual 6/30/21       | Proposed Budge<br>2021-22 |
|----------------------------------------------------------------------|------------------------------|----------------------------|----------------------|---------------------------|
| Kenedy 2021/2022 Proposed Budget                                     | \$600,245                    | \$408,524                  | \$509,019            | \$404,0                   |
| 00-301.01 Current Advalorem TaxesM&O                                 |                              | \$153,367                  | \$96,516             | \$154,                    |
| 00-301.06 Current Advalorem TaxesI&S