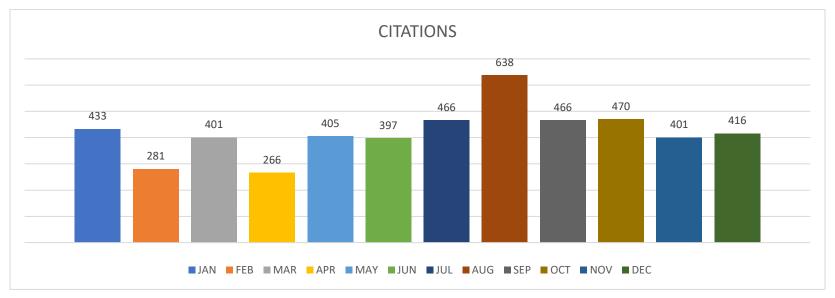

Fox: **0** 

Armadillo:  $\underline{\mathbf{1}}$ 

Warning Issued: 1

Citation Issued: 2

2021 2020

| JULY                          | JAN | FEB | MAR | APR | MAY | JUNE | JUL | JUL | AUG | SEP | ОСТ | NOV | DEC | TOTAL | AVERAGE |
|-------------------------------|-----|-----|-----|-----|-----|------|-----|-----|-----|-----|-----|-----|-----|-------|---------|
| CALL FOR SERVICE              | 573 | 482 | 443 | 402 | 459 | 538  | 538 | 590 | 651 | 535 | 464 | 435 | 419 | 5,934 | 495     |
| OFFICER ASSISTANCE            | 92  | 89  | 85  | 101 | 112 | 86   | 119 | 65  | 80  | 72  | 94  | 85  | 183 | 1,198 | 100     |
| MV ACCIDENTS                  | 06  | 06  | 10  | 14  | 11  | 12   | 23  | 06  | 12  | 09  | 08  | 11  | 05  | 127   | 11      |
| ARRESTS                       | 06  | 07  | 27  | 18  | 20  | 19   | 11  | 09  | 26  | 27  | 11  | 22  | 08  | 202   | 17      |
| MUNICIPAL CLASS C-<br>ARRESTS | 02  | 00  | 02  | 04  | 04  | 02   | 1   | 02  | 04  | 01  | 00  | 06  | 02  | 28    | 2       |
| DWI ARREST                    | 01  | 01  | 00  | 00  | 01  | 00   | 3   | 02  | 01  | 05  | 00  | 00  | 02  | 14    | 1       |
| JUVENILE INCIDENT             | 06  | 07  | 03  | 06  | 04  | 80   | 3   | 01  | 02  | 01  | 04  | 03  | 04  | 51    | 4       |
| BURGLARY/THEFT                | 09  | 08  | 11  | 13  | 14  | 09   | 18  | 13  | 05  | 01  | 12  | 08  | 12  | 120   | 10      |
| CITATIONS                     | 433 | 281 | 401 | 266 | 405 | 397  | 466 | 326 | 638 | 466 | 470 | 401 | 416 | 5,040 | 420     |
| WARNINGS                      | 118 | 198 | 281 | 165 | 306 | 308  | 328 | 219 | 450 | 336 | 330 | 273 | 210 | 3,303 | 275     |
| TRAFFIC STOPS                 | 257 | 197 | 281 | 185 | 286 | 287  | 309 | 347 | 411 | 282 | 335 | 260 | 216 | 3306  | 276     |
| MHMR                          | 05  | 04  | 02  | 00  | 10  | 04   | 5   | 02  | 01  | 06  | 01  | 02  | 08  | 48    | 4       |
| TRUCK VIOLATIONS              | 68  | 20  | 04  | 28  | 27  | 23   | 28  | 79  | 71  | 44  | 38  | 21  | 29  | 401   | 33      |
| CLEARED CASES                 | 39  | 34  | 54  | 45  | 46  | 40   | 36  | 41  | 42  | 56  | 67  | 29  | 37  | 525   | 44      |
| BUILDING CHECKS               | 89  | 71  | 83  | 38  | 53  | 103  | 205 | 38  | 70  | 80  | 31  | 76  | 59  | 958   | 80      |
| ASSAULTS/SEXUAL               | 05  | 07  | 07  | 06  | 08  | 10   | 9   | 06  | 03  | 05  | 07  | 09  | 03  | 79    | 7       |