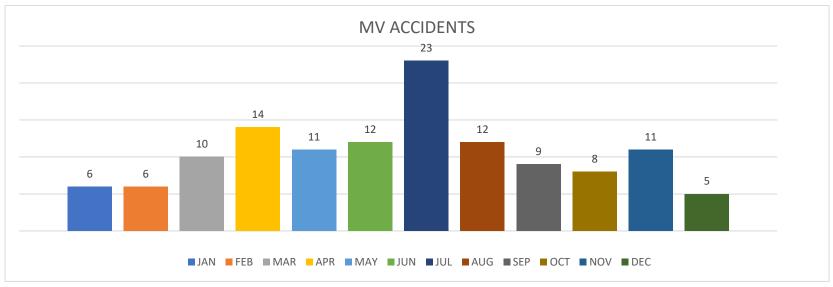

Fox: **0** 

Armadillo:  $\underline{\mathbf{1}}$ 

Warning Issued: 1

Citation Issued: 2

2021 2020

| JULY                          | JAN | FEB | MAR | APR | MAY | JUNE | JUL | JUL | AUG | SEP | ОСТ | NOV | DEC | TOTAL | AVERAGE |
|-------------------------------|-----|-----|-----|-----|-----|------|-----|-----|-----|-----|-----|-----|-----|-------|---------|
| CALL FOR SERVICE              | 573 | 482 | 443 | 402 | 459 | 538  | 538 | 590 | 651 | 535 | 464 | 435 | 419 | 5,934 | 495     |
| OFFICER ASSISTANCE            | 92  | 89  | 85  | 101 | 112 | 86   | 119 | 65  | 80  | 72  | 94  | 85  | 183 | 1,198 | 100     |
| MV ACCIDENTS                  | 06  | 06  | 10  | 14  | 11  | 12   | 23  | 06  | 12  | 09  | 08  | 11  | 05  | 127   | 11      |
| ARRESTS                       | 06  | 07  | 27  | 18  | 20  | 19   | 11  | 09  | 26  | 27  | 11  | 22  | 08  | 202   | 17      |
| MUNICIPAL CLASS C-<br>ARRESTS | 02  | 00  | 02  | 04  | 04  | 02   | 1   | 02  | 04  | 01  | 00  | 06  | 02  | 28    | 2       |
| DWI ARREST                    | 01  | 01  | 00  | 00  | 01  | 00   | 3   | 02  | 01  | 05  | 00  | 00  | 02  | 14    | 1       |
| JUVENILE INCIDENT             | 06  | 07  | 03  | 06  | 04  | 80   | 3   | 01  | 02  | 01  | 04  | 03  | 04  | 51    | 4       |
| BURGLARY/THEFT                | 09  | 08  | 11  | 13  | 14  | 09   | 18  | 13  | 05  | 01  | 12  | 08  | 12  | 120   | 10      |
| CITATIONS                     | 433 | 281 | 401 | 266 | 405 | 397  | 466 | 326 | 638 | 466 | 470 | 401 | 416 | 5,040 | 420     |
| WARNINGS                      | 118 | 198 | 281 | 165 | 306 | 308  | 328 | 219 | 450 | 336 | 330 | 273 | 210 | 3,303 | 275     |
| TRAFFIC STOPS                 | 257 | 197 | 281 | 185 | 286 | 287  | 309 | 347 | 411 | 282 | 335 | 260 | 216 | 3306  | 276     |
| MHMR                          | 05  | 04  | 02  | 00  | 10  | 04   | 5   | 02  | 01  | 06  | 01  | 02  | 08  | 48    | 4       |
| TRUCK VIOLATIONS              | 68  | 20  | 04  | 28  | 27  | 23   | 28  | 79  | 71  | 44  | 38  | 21  | 29  | 401   | 33      |
| CLEARED CASES                 | 39  | 34  | 54  | 45  | 46  | 40   | 36  | 41  | 42  | 56  | 67  | 29  | 37  | 525   | 44      |
| BUILDING CHECKS               | 89  | 71  | 83  | 38  | 53  | 103  | 205 | 38  | 70  | 80  | 31  | 76  | 59  | 958   | 80      |
| ASSAULTS/SEXUAL               | 05  | 07  | 07  | 06  | 08  | 10   | 9   | 06  | 03  | 05  | 07  | 09  | 03  | 79    | 7       |