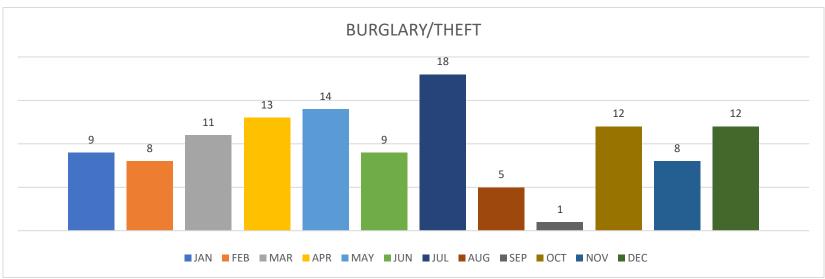

We did have a spike in property crimes last month with 3 building burglaries. We had gone many months without any burglaries. Our violent crime is stable. Officers have increased our building checks at night.

Fox: **0** 

Armadillo:  $\underline{\mathbf{1}}$ 

Warning Issued: 1

Citation Issued: 2

2021 2020

| JULY                          | JAN | FEB | MAR | APR | MAY | JUNE | JUL | JUL | AUG | SEP | ОСТ | NOV | DEC | TOTAL | AVERAGE |
|-------------------------------|-----|-----|-----|-----|-----|------|-----|-----|-----|-----|-----|-----|-----|-------|---------|
| CALL FOR SERVICE              | 573 | 482 | 443 | 402 | 459 | 538  | 538 | 590 | 651 | 535 | 464 | 435 | 419 | 5,934 | 495     |
| OFFICER ASSISTANCE            | 92  | 89  | 85  | 101 | 112 | 86   | 119 | 65  | 80  | 72  | 94  | 85  | 183 | 1,198 | 100     |
| MV ACCIDENTS                  | 06  | 06  | 10  | 14  | 11  | 12   | 23  | 06  | 12  | 09  | 08  | 11  | 05  | 127   | 11      |
| ARRESTS                       | 06  | 07  | 27  | 18  | 20  | 19   | 11  | 09  | 26  | 27  | 11  | 22  | 08  | 202   | 17      |
| MUNICIPAL CLASS C-<br>ARRESTS | 02  | 00  | 02  | 04  | 04  | 02   | 1   | 02  | 04  | 01  | 00  | 06  | 02  | 28    | 2       |
| DWI ARREST                    | 01  | 01  | 00  | 00  | 01  | 00   | 3   | 02  | 01  | 05  | 00  | 00  | 02  | 14    | 1       |
| JUVENILE INCIDENT             | 06  | 07  | 03  | 06  | 04  | 80   | 3   | 01  | 02  | 01  | 04  | 03  | 04  | 51    | 4       |
| BURGLARY/THEFT                | 09  | 08  | 11  | 13  | 14  | 09   | 18  | 13  | 05  | 01  | 12  | 08  | 12  | 120   | 10      |
| CITATIONS                     | 433 | 281 | 401 | 266 | 405 | 397  | 466 | 326 | 638 | 466 | 470 | 401 | 416 | 5,040 | 420     |
| WARNINGS                      | 118 | 198 | 281 | 165 | 306 | 308  | 328 | 219 | 450 | 336 | 330 | 273 | 210 | 3,303 | 275     |
| TRAFFIC STOPS                 | 257 | 197 | 281 | 185 | 286 | 287  | 309 | 347 | 411 | 282 | 335 | 260 | 216 | 3306  | 276     |
| MHMR                          | 05  | 04  | 02  | 00  | 10  | 04   | 5   | 02  | 01  | 06  | 01  | 02  | 08  | 48    | 4       |
| TRUCK VIOLATIONS              | 68  | 20  | 04  | 28  | 27  | 23   | 28  | 79  | 71  | 44  | 38  | 21  | 29  | 401   | 33      |
| CLEARED CASES                 | 39  | 34  | 54  | 45  | 46  | 40   | 36  | 41  | 42  | 56  | 67  | 29  | 37  | 525   | 44      |
| BUILDING CHECKS               | 89  | 71  | 83  | 38  | 53  | 103  | 205 | 38  | 70  | 80  | 31  | 76  | 59  | 958   | 80      |
| ASSAULTS/SEXUAL               | 05  | 07  | 07  | 06  | 08  | 10   | 9   | 06  | 03  | 05  | 07  | 09  | 03  | 79    | 7       |