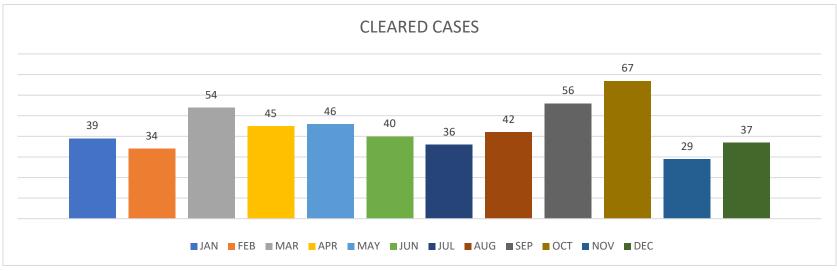

Fox: **0** 

Armadillo:  $\underline{\mathbf{1}}$ 

Warning Issued: 1

Citation Issued: 2

2021 2020

| JULY                          | JAN | FEB | MAR | APR | MAY | JUNE | JUL | JUL | AUG | SEP | ОСТ | NOV | DEC | TOTAL | AVERAGE |
|-------------------------------|-----|-----|-----|-----|-----|------|-----|-----|-----|-----|-----|-----|-----|-------|---------|
| CALL FOR SERVICE              | 573 | 482 | 443 | 402 | 459 | 538  | 538 | 590 | 651 | 535 | 464 | 435 | 419 | 5,934 | 495     |
| OFFICER ASSISTANCE            | 92  | 89  | 85  | 101 | 112 | 86   | 119 | 65  | 80  | 72  | 94  | 85  | 183 | 1,198 | 100     |
| MV ACCIDENTS                  | 06  | 06  | 10  | 14  | 11  | 12   | 23  | 06  | 12  | 09  | 08  | 11  | 05  | 127   | 11      |
| ARRESTS                       | 06  | 07  | 27  | 18  | 20  | 19   | 11  | 09  | 26  | 27  | 11  | 22  | 08  | 202   | 17      |
| MUNICIPAL CLASS C-<br>ARRESTS | 02  | 00  | 02  | 04  | 04  | 02   | 1   | 02  | 04  | 01  | 00  | 06  | 02  | 28    | 2       |
| DWI ARREST                    | 01  | 01  | 00  | 00  | 01  | 00   | 3   | 02  | 01  | 05  | 00  | 00  | 02  | 14    | 1       |
| JUVENILE INCIDENT             | 06  | 07  | 03  | 06  | 04  | 80   | 3   | 01  | 02  | 01  | 04  | 03  | 04  | 51    | 4       |
| BURGLARY/THEFT                | 09  | 08  | 11  | 13  | 14  | 09   | 18  | 13  | 05  | 01  | 12  | 08  | 12  | 120   | 10      |
| CITATIONS                     | 433 | 281 | 401 | 266 | 405 | 397  | 466 | 326 | 638 | 466 | 470 | 401 | 416 | 5,040 | 420     |
| WARNINGS                      | 118 | 198 | 281 | 165 | 306 | 308  | 328 | 219 | 450 | 336 | 330 | 273 | 210 | 3,303 | 275     |
| TRAFFIC STOPS                 | 257 | 197 | 281 | 185 | 286 | 287  | 309 | 347 | 411 | 282 | 335 | 260 | 216 | 3306  | 276     |
| MHMR                          | 05  | 04  | 02  | 00  | 10  | 04   | 5   | 02  | 01  | 06  | 01  | 02  | 08  | 48    | 4       |
| TRUCK VIOLATIONS              | 68  | 20  | 04  | 28  | 27  | 23   | 28  | 79  | 71  | 44  | 38  | 21  | 29  | 401   | 33      |
| CLEARED CASES                 | 39  | 34  | 54  | 45  | 46  | 40   | 36  | 41  | 42  | 56  | 67  | 29  | 37  | 525   | 44      |
| BUILDING CHECKS               | 89  | 71  | 83  | 38  | 53  | 103  | 205 | 38  | 70  | 80  | 31  | 76  | 59  | 958   | 80      |
| ASSAULTS/SEXUAL               | 05  | 07  | 07  | 06  | 08  | 10   | 9   | 06  | 03  | 05  | 07  | 09  | 03  | 79    | 7       |