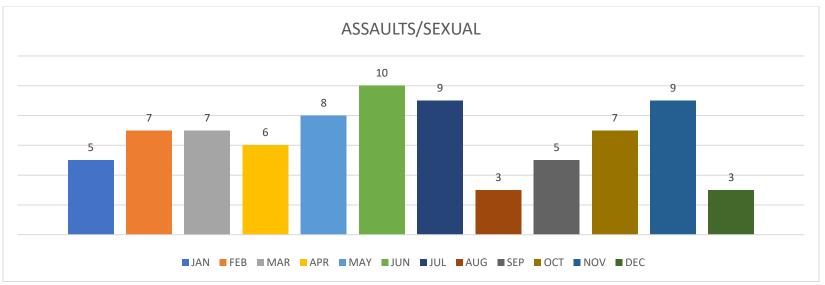

Fox: **0** 

Armadillo:  $\underline{\mathbf{1}}$ 

Warning Issued: 1

Citation Issued: 2

2021 2020

| JULY                          | JAN | FEB | MAR | APR | MAY | JUNE | JUL | JUL | AUG | SEP | ОСТ | NOV | DEC | TOTAL | AVERAGE |
|-------------------------------|-----|-----|-----|-----|-----|------|-----|-----|-----|-----|-----|-----|-----|-------|---------|
| CALL FOR SERVICE              | 573 | 482 | 443 | 402 | 459 | 538  | 538 | 590 | 651 | 535 | 464 | 435 | 419 | 5,934 | 495     |
| OFFICER ASSISTANCE            | 92  | 89  | 85  | 101 | 112 | 86   | 119 | 65  | 80  | 72  | 94  | 85  | 183 | 1,198 | 100     |
| MV ACCIDENTS                  | 06  | 06  | 10  | 14  | 11  | 12   | 23  | 06  | 12  | 09  | 08  | 11  | 05  | 127   | 11      |
| ARRESTS                       | 06  | 07  | 27  | 18  | 20  | 19   | 11  | 09  | 26  | 27  | 11  | 22  | 08  | 202   | 17      |
| MUNICIPAL CLASS C-<br>ARRESTS | 02  | 00  | 02  | 04  | 04  | 02   | 1   | 02  | 04  | 01  | 00  | 06  | 02  | 28    | 2       |
| DWI ARREST                    | 01  | 01  | 00  | 00  | 01  | 00   | 3   | 02  | 01  | 05  | 00  | 00  | 02  | 14    | 1       |
| JUVENILE INCIDENT             | 06  | 07  | 03  | 06  | 04  | 80   | 3   | 01  | 02  | 01  | 04  | 03  | 04  | 51    | 4       |
| BURGLARY/THEFT                | 09  | 08  | 11  | 13  | 14  | 09   | 18  | 13  | 05  | 01  | 12  | 08  | 12  | 120   | 10      |
| CITATIONS                     | 433 | 281 | 401 | 266 | 405 | 397  | 466 | 326 | 638 | 466 | 470 | 401 | 416 | 5,040 | 420     |
| WARNINGS                      | 118 | 198 | 281 | 165 | 306 | 308  | 328 | 219 | 450 | 336 | 330 | 273 | 210 | 3,303 | 275     |
| TRAFFIC STOPS                 | 257 | 197 | 281 | 185 | 286 | 287  | 309 | 347 | 411 | 282 | 335 | 260 | 216 | 3306  | 276     |
| MHMR                          | 05  | 04  | 02  | 00  | 10  | 04   | 5   | 02  | 01  | 06  | 01  | 02  | 08  | 48    | 4       |
| TRUCK VIOLATIONS              | 68  | 20  | 04  | 28  | 27  | 23   | 28  | 79  | 71  | 44  | 38  | 21  | 29  | 401   | 33      |
| CLEARED CASES                 | 39  | 34  | 54  | 45  | 46  | 40   | 36  | 41  | 42  | 56  | 67  | 29  | 37  | 525   | 44      |
| BUILDING CHECKS               | 89  | 71  | 83  | 38  | 53  | 103  | 205 | 38  | 70  | 80  | 31  | 76  | 59  | 958   | 80      |
| ASSAULTS/SEXUAL               | 05  | 07  | 07  | 06  | 08  | 10   | 9   | 06  | 03  | 05  | 07  | 09  | 03  | 79    | 7       |