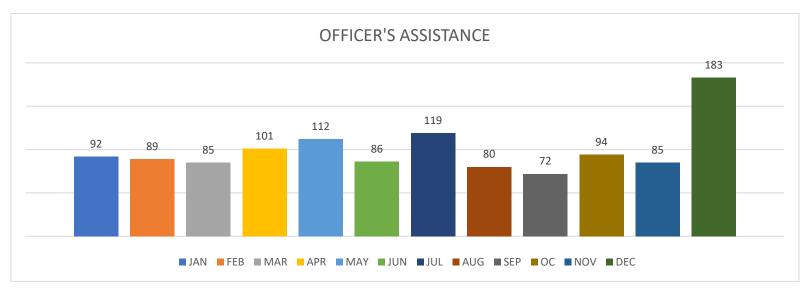

Fox: **0** 

Armadillo:  $\underline{\mathbf{1}}$ 

Warning Issued: 1

Citation Issued: 2

2021 2020

| JULY                          | JAN | FEB | MAR | APR | MAY | JUNE | JUL | JUL | AUG | SEP | ОСТ | NOV | DEC | TOTAL | AVERAGE |
|-------------------------------|-----|-----|-----|-----|-----|------|-----|-----|-----|-----|-----|-----|-----|-------|---------|
| CALL FOR SERVICE              | 573 | 482 | 443 | 402 | 459 | 538  | 538 | 590 | 651 | 535 | 464 | 435 | 419 | 5,934 | 495     |
| OFFICER ASSISTANCE            | 92  | 89  | 85  | 101 | 112 | 86   | 119 | 65  | 80  | 72  | 94  | 85  | 183 | 1,198 | 100     |
| MV ACCIDENTS                  | 06  | 06  | 10  | 14  | 11  | 12   | 23  | 06  | 12  | 09  | 08  | 11  | 05  | 127   | 11      |
| ARRESTS                       | 06  | 07  | 27  | 18  | 20  | 19   | 11  | 09  | 26  | 27  | 11  | 22  | 08  | 202   | 17      |
| MUNICIPAL CLASS C-<br>ARRESTS | 02  | 00  | 02  | 04  | 04  | 02   | 1   | 02  | 04  | 01  | 00  | 06  | 02  | 28    | 2       |
| DWI ARREST                    | 01  | 01  | 00  | 00  | 01  | 00   | 3   | 02  | 01  | 05  | 00  | 00  | 02  | 14    | 1       |
| JUVENILE INCIDENT             | 06  | 07  | 03  | 06  | 04  | 80   | 3   | 01  | 02  | 01  | 04  | 03  | 04  | 51    | 4       |
| BURGLARY/THEFT                | 09  | 08  | 11  | 13  | 14  | 09   | 18  | 13  | 05  | 01  | 12  | 08  | 12  | 120   | 10      |
| CITATIONS                     | 433 | 281 | 401 | 266 | 405 | 397  | 466 | 326 | 638 | 466 | 470 | 401 | 416 | 5,040 | 420     |
| WARNINGS                      | 118 | 198 | 281 | 165 | 306 | 308  | 328 | 219 | 450 | 336 | 330 | 273 | 210 | 3,303 | 275     |
| TRAFFIC STOPS                 | 257 | 197 | 281 | 185 | 286 | 287  | 309 | 347 | 411 | 282 | 335 | 260 | 216 | 3306  | 276     |
| MHMR                          | 05  | 04  | 02  | 00  | 10  | 04   | 5   | 02  | 01  | 06  | 01  | 02  | 08  | 48    | 4       |
| TRUCK VIOLATIONS              | 68  | 20  | 04  | 28  | 27  | 23   | 28  | 79  | 71  | 44  | 38  | 21  | 29  | 401   | 33      |
| CLEARED CASES                 | 39  | 34  | 54  | 45  | 46  | 40   | 36  | 41  | 42  | 56  | 67  | 29  | 37  | 525   | 44      |
| BUILDING CHECKS               | 89  | 71  | 83  | 38  | 53  | 103  | 205 | 38  | 70  | 80  | 31  | 76  | 59  | 958   | 80      |
| ASSAULTS/SEXUAL               | 05  | 07  | 07  | 06  | 08  | 10   | 9   | 06  | 03  | 05  | 07  | 09  | 03  | 79    | 7       |