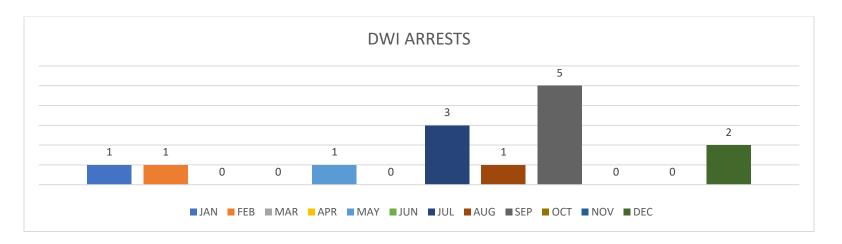

Fox: **0** 

Armadillo:  $\underline{\mathbf{1}}$ 

Warning Issued: 1

Citation Issued: 2

2021 2020

| JULY                          | JAN | FEB | MAR | APR | MAY | JUNE | JUL | JUL | AUG | SEP | ОСТ | NOV | DEC | TOTAL | AVERAGE |
|-------------------------------|-----|-----|-----|-----|-----|------|-----|-----|-----|-----|-----|-----|-----|-------|---------|
| CALL FOR SERVICE              | 573 | 482 | 443 | 402 | 459 | 538  | 538 | 590 | 651 | 535 | 464 | 435 | 419 | 5,934 | 495     |
| OFFICER ASSISTANCE            | 92  | 89  | 85  | 101 | 112 | 86   | 119 | 65  | 80  | 72  | 94  | 85  | 183 | 1,198 | 100     |
| MV ACCIDENTS                  | 06  | 06  | 10  | 14  | 11  | 12   | 23  | 06  | 12  | 09  | 08  | 11  | 05  | 127   | 11      |
| ARRESTS                       | 06  | 07  | 27  | 18  | 20  | 19   | 11  | 09  | 26  | 27  | 11  | 22  | 08  | 202   | 17      |
| MUNICIPAL CLASS C-<br>ARRESTS | 02  | 00  | 02  | 04  | 04  | 02   | 1   | 02  | 04  | 01  | 00  | 06  | 02  | 28    | 2       |
| DWI ARREST                    | 01  | 01  | 00  | 00  | 01  | 00   | 3   | 02  | 01  | 05  | 00  | 00  | 02  | 14    | 1       |
| JUVENILE INCIDENT             | 06  | 07  | 03  | 06  | 04  | 80   | 3   | 01  | 02  | 01  | 04  | 03  | 04  | 51    | 4       |
| BURGLARY/THEFT                | 09  | 08  | 11  | 13  | 14  | 09   | 18  | 13  | 05  | 01  | 12  | 08  | 12  | 120   | 10      |
| CITATIONS                     | 433 | 281 | 401 | 266 | 405 | 397  | 466 | 326 | 638 | 466 | 470 | 401 | 416 | 5,040 | 420     |
| WARNINGS                      | 118 | 198 | 281 | 165 | 306 | 308  | 328 | 219 | 450 | 336 | 330 | 273 | 210 | 3,303 | 275     |
| TRAFFIC STOPS                 | 257 | 197 | 281 | 185 | 286 | 287  | 309 | 347 | 411 | 282 | 335 | 260 | 216 | 3306  | 276     |
| MHMR                          | 05  | 04  | 02  | 00  | 10  | 04   | 5   | 02  | 01  | 06  | 01  | 02  | 08  | 48    | 4       |
| TRUCK VIOLATIONS              | 68  | 20  | 04  | 28  | 27  | 23   | 28  | 79  | 71  | 44  | 38  | 21  | 29  | 401   | 33      |
| CLEARED CASES                 | 39  | 34  | 54  | 45  | 46  | 40   | 36  | 41  | 42  | 56  | 67  | 29  | 37  | 525   | 44      |
| BUILDING CHECKS               | 89  | 71  | 83  | 38  | 53  | 103  | 205 | 38  | 70  | 80  | 31  | 76  | 59  | 958   | 80      |
| ASSAULTS/SEXUAL               | 05  | 07  | 07  | 06  | 08  | 10   | 9   | 06  | 03  | 05  | 07  | 09  | 03  | 79    | 7       |