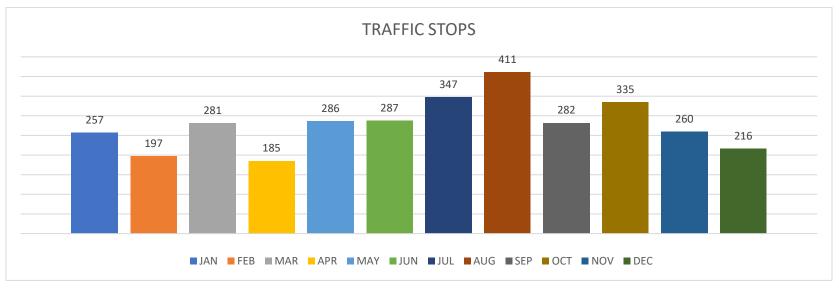

Fox: **0** 

Armadillo:  $\underline{\mathbf{1}}$ 

Warning Issued: 1

Citation Issued: 2

2021 2020

| JULY                          | JAN | FEB | MAR | APR | MAY | JUNE | JUL | JUL | AUG | SEP | ОСТ | NOV | DEC | TOTAL | AVERAGE |
|-------------------------------|-----|-----|-----|-----|-----|------|-----|-----|-----|-----|-----|-----|-----|-------|---------|
| CALL FOR SERVICE              | 573 | 482 | 443 | 402 | 459 | 538  | 538 | 590 | 651 | 535 | 464 | 435 | 419 | 5,934 | 495     |
| OFFICER ASSISTANCE            | 92  | 89  | 85  | 101 | 112 | 86   | 119 | 65  | 80  | 72  | 94  | 85  | 183 | 1,198 | 100     |
| MV ACCIDENTS                  | 06  | 06  | 10  | 14  | 11  | 12   | 23  | 06  | 12  | 09  | 08  | 11  | 05  | 127   | 11      |
| ARRESTS                       | 06  | 07  | 27  | 18  | 20  | 19   | 11  | 09  | 26  | 27  | 11  | 22  | 08  | 202   | 17      |
| MUNICIPAL CLASS C-<br>ARRESTS | 02  | 00  | 02  | 04  | 04  | 02   | 1   | 02  | 04  | 01  | 00  | 06  | 02  | 28    | 2       |
| DWI ARREST                    | 01  | 01  | 00  | 00  | 01  | 00   | 3   | 02  | 01  | 05  | 00  | 00  | 02  | 14    | 1       |
| JUVENILE INCIDENT             | 06  | 07  | 03  | 06  | 04  | 80   | 3   | 01  | 02  | 01  | 04  | 03  | 04  | 51    | 4       |
| BURGLARY/THEFT                | 09  | 08  | 11  | 13  | 14  | 09   | 18  | 13  | 05  | 01  | 12  | 08  | 12  | 120   | 10      |
| CITATIONS                     | 433 | 281 | 401 | 266 | 405 | 397  | 466 | 326 | 638 | 466 | 470 | 401 | 416 | 5,040 | 420     |
| WARNINGS                      | 118 | 198 | 281 | 165 | 306 | 308  | 328 | 219 | 450 | 336 | 330 | 273 | 210 | 3,303 | 275     |
| TRAFFIC STOPS                 | 257 | 197 | 281 | 185 | 286 | 287  | 309 | 347 | 411 | 282 | 335 | 260 | 216 | 3306  | 276     |
| MHMR                          | 05  | 04  | 02  | 00  | 10  | 04   | 5   | 02  | 01  | 06  | 01  | 02  | 08  | 48    | 4       |
| TRUCK VIOLATIONS              | 68  | 20  | 04  | 28  | 27  | 23   | 28  | 79  | 71  | 44  | 38  | 21  | 29  | 401   | 33      |
| CLEARED CASES                 | 39  | 34  | 54  | 45  | 46  | 40   | 36  | 41  | 42  | 56  | 67  | 29  | 37  | 525   | 44      |
| BUILDING CHECKS               | 89  | 71  | 83  | 38  | 53  | 103  | 205 | 38  | 70  | 80  | 31  | 76  | 59  | 958   | 80      |
| ASSAULTS/SEXUAL               | 05  | 07  | 07  | 06  | 08  | 10   | 9   | 06  | 03  | 05  | 07  | 09  | 03  | 79    | 7       |