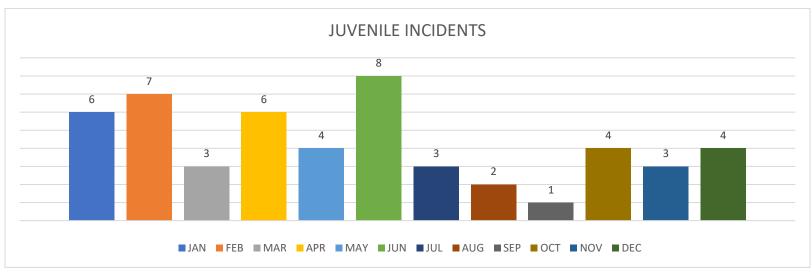

Fox: **0** 

Armadillo:  $\underline{\mathbf{1}}$ 

Warning Issued: 1

Citation Issued: 2

2021 2020

| JULY                          | JAN | FEB | MAR | APR | MAY | JUNE | JUL | JUL | AUG | SEP | ОСТ | NOV | DEC | TOTAL | AVERAGE |
|-------------------------------|-----|-----|-----|-----|-----|------|-----|-----|-----|-----|-----|-----|-----|-------|---------|
| CALL FOR SERVICE              | 573 | 482 | 443 | 402 | 459 | 538  | 538 | 590 | 651 | 535 | 464 | 435 | 419 | 5,934 | 495     |
| OFFICER ASSISTANCE            | 92  | 89  | 85  | 101 | 112 | 86   | 119 | 65  | 80  | 72  | 94  | 85  | 183 | 1,198 | 100     |
| MV ACCIDENTS                  | 06  | 06  | 10  | 14  | 11  | 12   | 23  | 06  | 12  | 09  | 08  | 11  | 05  | 127   | 11      |
| ARRESTS                       | 06  | 07  | 27  | 18  | 20  | 19   | 11  | 09  | 26  | 27  | 11  | 22  | 08  | 202   | 17      |
| MUNICIPAL CLASS C-<br>ARRESTS | 02  | 00  | 02  | 04  | 04  | 02   | 1   | 02  | 04  | 01  | 00  | 06  | 02  | 28    | 2       |
| DWI ARREST                    | 01  | 01  | 00  | 00  | 01  | 00   | 3   | 02  | 01  | 05  | 00  | 00  | 02  | 14    | 1       |
| JUVENILE INCIDENT             | 06  | 07  | 03  | 06  | 04  | 80   | 3   | 01  | 02  | 01  | 04  | 03  | 04  | 51    | 4       |
| BURGLARY/THEFT                | 09  | 08  | 11  | 13  | 14  | 09   | 18  | 13  | 05  | 01  | 12  | 08  | 12  | 120   | 10      |
| CITATIONS                     | 433 | 281 | 401 | 266 | 405 | 397  | 466 | 326 | 638 | 466 | 470 | 401 | 416 | 5,040 | 420     |
| WARNINGS                      | 118 | 198 | 281 | 165 | 306 | 308  | 328 | 219 | 450 | 336 | 330 | 273 | 210 | 3,303 | 275     |
| TRAFFIC STOPS                 | 257 | 197 | 281 | 185 | 286 | 287  | 309 | 347 | 411 | 282 | 335 | 260 | 216 | 3306  | 276     |
| MHMR                          | 05  | 04  | 02  | 00  | 10  | 04   | 5   | 02  | 01  | 06  | 01  | 02  | 08  | 48    | 4       |
| TRUCK VIOLATIONS              | 68  | 20  | 04  | 28  | 27  | 23   | 28  | 79  | 71  | 44  | 38  | 21  | 29  | 401   | 33      |
| CLEARED CASES                 | 39  | 34  | 54  | 45  | 46  | 40   | 36  | 41  | 42  | 56  | 67  | 29  | 37  | 525   | 44      |
| BUILDING CHECKS               | 89  | 71  | 83  | 38  | 53  | 103  | 205 | 38  | 70  | 80  | 31  | 76  | 59  | 958   | 80      |
| ASSAULTS/SEXUAL               | 05  | 07  | 07  | 06  | 08  | 10   | 9   | 06  | 03  | 05  | 07  | 09  | 03  | 79    | 7       |