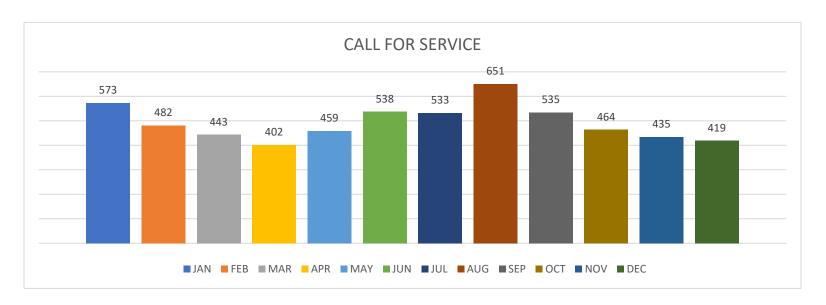

Fox: **0** 

Armadillo:  $\underline{\mathbf{1}}$ 

Warning Issued: 1

Citation Issued: 2

2021 2020

| JULY                          | JAN | FEB | MAR | APR | MAY | JUNE | JUL | JUL | AUG | SEP | ОСТ | NOV | DEC | TOTAL | AVERAGE |
|-------------------------------|-----|-----|-----|-----|-----|------|-----|-----|-----|-----|-----|-----|-----|-------|---------|
| CALL FOR SERVICE              | 573 | 482 | 443 | 402 | 459 | 538  | 538 | 590 | 651 | 535 | 464 | 435 | 419 | 5,934 | 495     |
| OFFICER ASSISTANCE            | 92  | 89  | 85  | 101 | 112 | 86   | 119 | 65  | 80  | 72  | 94  | 85  | 183 | 1,198 | 100     |
| MV ACCIDENTS                  | 06  | 06  | 10  | 14  | 11  | 12   | 23  | 06  | 12  | 09  | 08  | 11  | 05  | 127   | 11      |
| ARRESTS                       | 06  | 07  | 27  | 18  | 20  | 19   | 11  | 09  | 26  | 27  | 11  | 22  | 08  | 202   | 17      |
| MUNICIPAL CLASS C-<br>ARRESTS | 02  | 00  | 02  | 04  | 04  | 02   | 1   | 02  | 04  | 01  | 00  | 06  | 02  | 28    | 2       |
| DWI ARREST                    | 01  | 01  | 00  | 00  | 01  | 00   | 3   | 02  | 01  | 05  | 00  | 00  | 02  | 14    | 1       |
| JUVENILE INCIDENT             | 06  | 07  | 03  | 06  | 04  | 80   | 3   | 01  | 02  | 01  | 04  | 03  | 04  | 51    | 4       |
| BURGLARY/THEFT                | 09  | 08  | 11  | 13  | 14  | 09   | 18  | 13  | 05  | 01  | 12  | 08  | 12  | 120   | 10      |
| CITATIONS                     | 433 | 281 | 401 | 266 | 405 | 397  | 466 | 326 | 638 | 466 | 470 | 401 | 416 | 5,040 | 420     |
| WARNINGS                      | 118 | 198 | 281 | 165 | 306 | 308  | 328 | 219 | 450 | 336 | 330 | 273 | 210 | 3,303 | 275     |
| TRAFFIC STOPS                 | 257 | 197 | 281 | 185 | 286 | 287  | 309 | 347 | 411 | 282 | 335 | 260 | 216 | 3306  | 276     |
| MHMR                          | 05  | 04  | 02  | 00  | 10  | 04   | 5   | 02  | 01  | 06  | 01  | 02  | 08  | 48    | 4       |
| TRUCK VIOLATIONS              | 68  | 20  | 04  | 28  | 27  | 23   | 28  | 79  | 71  | 44  | 38  | 21  | 29  | 401   | 33      |
| CLEARED CASES                 | 39  | 34  | 54  | 45  | 46  | 40   | 36  | 41  | 42  | 56  | 67  | 29  | 37  | 525   | 44      |
| BUILDING CHECKS               | 89  | 71  | 83  | 38  | 53  | 103  | 205 | 38  | 70  | 80  | 31  | 76  | 59  | 958   | 80      |
| ASSAULTS/SEXUAL               | 05  | 07  | 07  | 06  | 08  | 10   | 9   | 06  | 03  | 05  | 07  | 09  | 03  | 79    | 7       |