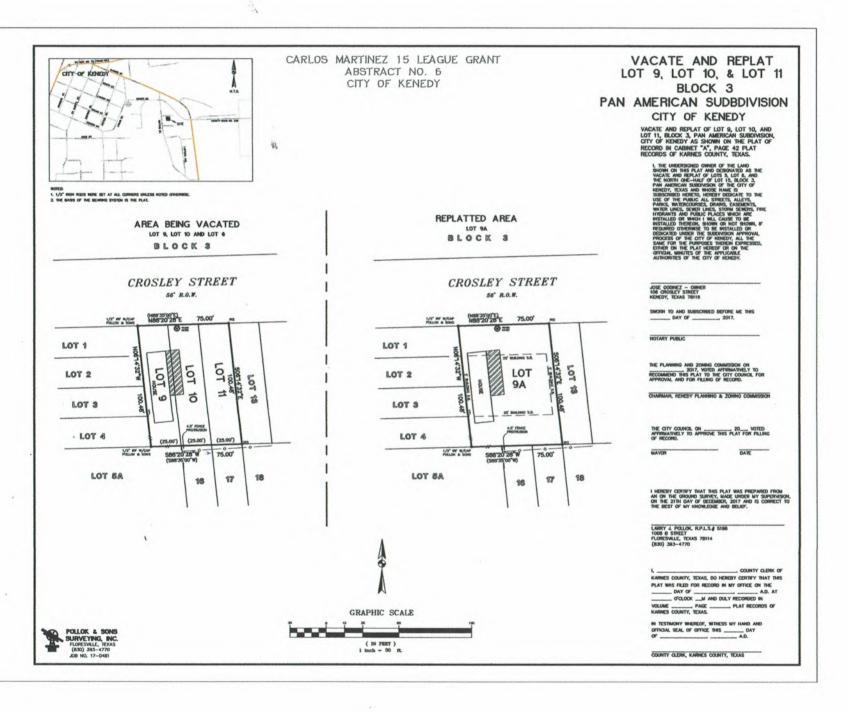

# Ordinance / Resolution / Other Action Items:

This section shall provide for all other official discussion and action items provided for consideration by the Council.

- 10. Announcement regarding Karnes County Airport nominated for Aviation Airport of the Year Award.
- 11. Consideration and possible action to approve a request to vacate and re-plat Pan American subdivision in the City of Kenedy, Karnes County, Texas; Block 3 Lots 9,10,11; as shown on the plat of record in Cabinet A Page 42 of the plat records of Karnes County, Texas, to be known as Lot 9A Block 3 in the Pan American subdivision and to be further known as 106 Crosley St. (Presenter: Building Official Jaime Albiar)
- 12. Consideration and possible action to approve a request to vacate and re-plat Pan American #1 subdivision in the City of Kenedy, Karnes County, Texas; Block 1 Lots 20, 21,22; as shown on the plat of record in Cabinet A Page 42 of the plat records of Karnes County, Texas, to be known as Lot 20A and Lot 22A Block 1 in the Pan American #1 subdivision and to be further known as 900 Maytag St. and 902 Maytag St. respectively. (Presenter: Building Official Jaime Albiar)
- 13. Consideration and possible action in regard to Ordinance No. 21-10, an ordinance affecting participation of city employees in the Texas Municipal Retirement System granting the additional rights authorized by Section 854.202(g) of Title 8, Texas Government Code, as amended, and prescribing the effective date for the ordinance. (Presenter: City Manager William Linn)
- 14. Consideration and possible action in regard to Ordinance No. 21-11, an ordinance authorizing and allowing, under the act governing the Texas Municipal Retirement System, "Updated Service Credits" in said system on an annual basis for service performed by qualifying members of such system who at the effective date of the allowance are members of the City of Kenedy; providing for increased prior and current service annuities for retirees and beneficiaries of deceased retirees of the city; providing for a change in the municipal contributions to the current service annuity reserve at retirement of the employees of the city; and establishing an effective date for the ordinance. (Presenter: City Manager William Linn)
- 15. Consideration and possible action in regard to Resolution 21-06, a resolution of the City Council of the City of Kenedy in support of an application for RMS, CSS-COVID 19 response plan; providing a repealing clause; providing for severability; and providing an effective date. (Presenter: City Manager William Linn)
- 16. Consideration and possible action regarding participation in the AEP LED Lighting replacement program and authorize the Mayor to enter into an agreement with AEP. (Presenter: City Manager William Linn)
- 17. Consideration and possible action in regard to establishing a date and time to conduct a workshop for the purpose of discussing items related to modifying the operations and maintenance agreement between the City of Kenedy and San Antonio River Authority for the Escondido Creek Parkway and possible future changes to the ownership and/or lease of the property as a way to ensure the long-term care and maintenance of the park. (Presenter: City Manager William Linn)
- 18. Items to consider for placement on future agendas. (Governing Body, City Manager, City Attorney)