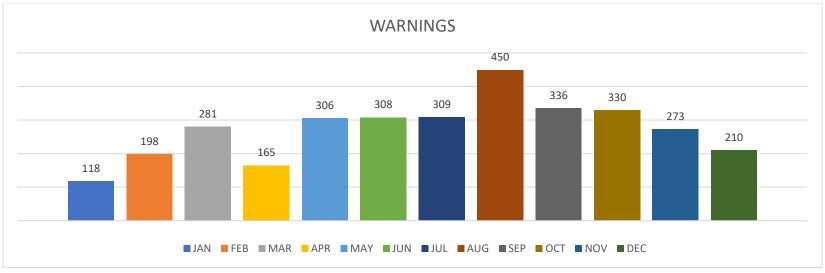

Fox: **0** 

Armadillo:  $\underline{\mathbf{1}}$ 

Warning Issued: 1

Citation Issued: 2

2021 2020

| JULY                          | JAN | FEB | MAR | APR | MAY | JUNE | JUL | JUL | AUG | SEP | ОСТ | NOV | DEC | TOTAL | AVERAGE |
|-------------------------------|-----|-----|-----|-----|-----|------|-----|-----|-----|-----|-----|-----|-----|-------|---------|
| CALL FOR SERVICE              | 573 | 482 | 443 | 402 | 459 | 538  | 538 | 590 | 651 | 535 | 464 | 435 | 419 | 5,934 | 495     |
| OFFICER ASSISTANCE            | 92  | 89  | 85  | 101 | 112 | 86   | 119 | 65  | 80  | 72  | 94  | 85  | 183 | 1,198 | 100     |
| MV ACCIDENTS                  | 06  | 06  | 10  | 14  | 11  | 12   | 23  | 06  | 12  | 09  | 08  | 11  | 05  | 127   | 11      |
| ARRESTS                       | 06  | 07  | 27  | 18  | 20  | 19   | 11  | 09  | 26  | 27  | 11  | 22  | 08  | 202   | 17      |
| MUNICIPAL CLASS C-<br>ARRESTS | 02  | 00  | 02  | 04  | 04  | 02   | 1   | 02  | 04  | 01  | 00  | 06  | 02  | 28    | 2       |
| DWI ARREST                    | 01  | 01  | 00  | 00  | 01  | 00   | 3   | 02  | 01  | 05  | 00  | 00  | 02  | 14    | 1       |
| JUVENILE INCIDENT             | 06  | 07  | 03  | 06  | 04  | 80   | 3   | 01  | 02  | 01  | 04  | 03  | 04  | 51    | 4       |
| BURGLARY/THEFT                | 09  | 08  | 11  | 13  | 14  | 09   | 18  | 13  | 05  | 01  | 12  | 08  | 12  | 120   | 10      |
| CITATIONS                     | 433 | 281 | 401 | 266 | 405 | 397  | 466 | 326 | 638 | 466 | 470 | 401 | 416 | 5,040 | 420     |
| WARNINGS                      | 118 | 198 | 281 | 165 | 306 | 308  | 328 | 219 | 450 | 336 | 330 | 273 | 210 | 3,303 | 275     |
| TRAFFIC STOPS                 | 257 | 197 | 281 | 185 | 286 | 287  | 309 | 347 | 411 | 282 | 335 | 260 | 216 | 3306  | 276     |
| MHMR                          | 05  | 04  | 02  | 00  | 10  | 04   | 5   | 02  | 01  | 06  | 01  | 02  | 08  | 48    | 4       |
| TRUCK VIOLATIONS              | 68  | 20  | 04  | 28  | 27  | 23   | 28  | 79  | 71  | 44  | 38  | 21  | 29  | 401   | 33      |
| CLEARED CASES                 | 39  | 34  | 54  | 45  | 46  | 40   | 36  | 41  | 42  | 56  | 67  | 29  | 37  | 525   | 44      |
| BUILDING CHECKS               | 89  | 71  | 83  | 38  | 53  | 103  | 205 | 38  | 70  | 80  | 31  | 76  | 59  | 958   | 80      |
| ASSAULTS/SEXUAL               | 05  | 07  | 07  | 06  | 08  | 10   | 9   | 06  | 03  | 05  | 07  | 09  | 03  | 79    | 7       |