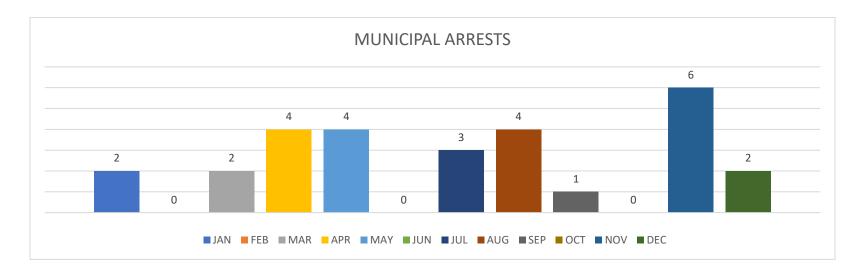

Fox: **0** 

Armadillo:  $\underline{\mathbf{1}}$ 

Warning Issued: 1

Citation Issued: 2

2021 2020

| JULY                          | JAN | FEB | MAR | APR | MAY | JUNE | JUL | JUL | AUG | SEP | ОСТ | NOV | DEC | TOTAL | AVERAGE |
|-------------------------------|-----|-----|-----|-----|-----|------|-----|-----|-----|-----|-----|-----|-----|-------|---------|
| CALL FOR SERVICE              | 573 | 482 | 443 | 402 | 459 | 538  | 538 | 590 | 651 | 535 | 464 | 435 | 419 | 5,934 | 495     |
| OFFICER ASSISTANCE            | 92  | 89  | 85  | 101 | 112 | 86   | 119 | 65  | 80  | 72  | 94  | 85  | 183 | 1,198 | 100     |
| MV ACCIDENTS                  | 06  | 06  | 10  | 14  | 11  | 12   | 23  | 06  | 12  | 09  | 08  | 11  | 05  | 127   | 11      |
| ARRESTS                       | 06  | 07  | 27  | 18  | 20  | 19   | 11  | 09  | 26  | 27  | 11  | 22  | 08  | 202   | 17      |
| MUNICIPAL CLASS C-<br>ARRESTS | 02  | 00  | 02  | 04  | 04  | 02   | 1   | 02  | 04  | 01  | 00  | 06  | 02  | 28    | 2       |
| DWI ARREST                    | 01  | 01  | 00  | 00  | 01  | 00   | 3   | 02  | 01  | 05  | 00  | 00  | 02  | 14    | 1       |
| JUVENILE INCIDENT             | 06  | 07  | 03  | 06  | 04  | 80   | 3   | 01  | 02  | 01  | 04  | 03  | 04  | 51    | 4       |
| BURGLARY/THEFT                | 09  | 08  | 11  | 13  | 14  | 09   | 18  | 13  | 05  | 01  | 12  | 08  | 12  | 120   | 10      |
| CITATIONS                     | 433 | 281 | 401 | 266 | 405 | 397  | 466 | 326 | 638 | 466 | 470 | 401 | 416 | 5,040 | 420     |
| WARNINGS                      | 118 | 198 | 281 | 165 | 306 | 308  | 328 | 219 | 450 | 336 | 330 | 273 | 210 | 3,303 | 275     |
| TRAFFIC STOPS                 | 257 | 197 | 281 | 185 | 286 | 287  | 309 | 347 | 411 | 282 | 335 | 260 | 216 | 3306  | 276     |
| MHMR                          | 05  | 04  | 02  | 00  | 10  | 04   | 5   | 02  | 01  | 06  | 01  | 02  | 08  | 48    | 4       |
| TRUCK VIOLATIONS              | 68  | 20  | 04  | 28  | 27  | 23   | 28  | 79  | 71  | 44  | 38  | 21  | 29  | 401   | 33      |
| CLEARED CASES                 | 39  | 34  | 54  | 45  | 46  | 40   | 36  | 41  | 42  | 56  | 67  | 29  | 37  | 525   | 44      |
| BUILDING CHECKS               | 89  | 71  | 83  | 38  | 53  | 103  | 205 | 38  | 70  | 80  | 31  | 76  | 59  | 958   | 80      |
| ASSAULTS/SEXUAL               | 05  | 07  | 07  | 06  | 08  | 10   | 9   | 06  | 03  | 05  | 07  | 09  | 03  | 79    | 7       |