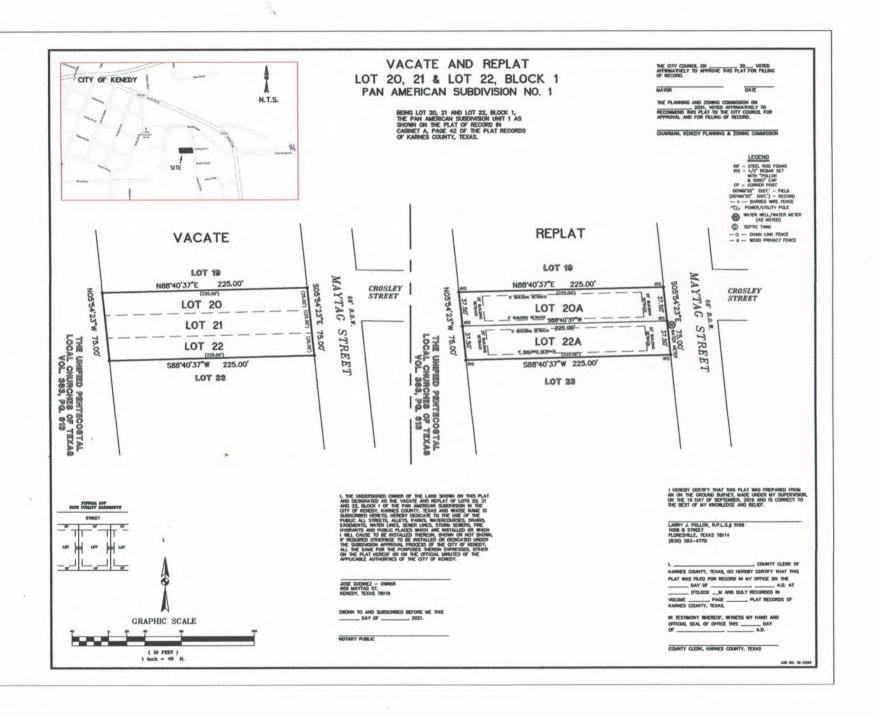

# Ordinance / Resolution / Other Action Items:

This section shall provide for all other official discussion and action items provided for consideration by the Council.

- 10. Announcement regarding Karnes County Airport nominated for Aviation Airport of the Year Award.
- 11. Consideration and possible action to approve a request to vacate and re-plat Pan American subdivision in the City of Kenedy, Karnes County, Texas; Block 3 Lots 9,10,11; as shown on the plat of record in Cabinet A Page 42 of the plat records of Karnes County, Texas, to be known as Lot 9A Block 3 in the Pan American subdivision and to be further known as 106 Crosley St. (Presenter: Building Official Jaime Albiar)
- 12. Consideration and possible action to approve a request to vacate and re-plat Pan American #1 subdivision in the City of Kenedy, Karnes County, Texas; Block 1 Lots 20, 21,22; as shown on the plat of record in Cabinet A Page 42 of the plat records of Karnes County, Texas, to be known as Lot 20A and Lot 22A Block 1 in the Pan American #1 subdivision and to be further known as 900 Maytag St. and 902 Maytag St. respectively. (Presenter: Building Official Jaime Albiar)
- 13. Consideration and possible action in regard to Ordinance No. 21-10, an ordinance affecting participation of city employees in the Texas Municipal Retirement System granting the additional rights authorized by Section 854.202(g) of Title 8, Texas Government Code, as amended, and prescribing the effective date for the ordinance. (Presenter: City Manager William Linn)
- 14. Consideration and possible action in regard to Ordinance No. 21-11, an ordinance authorizing and allowing, under the act governing the Texas Municipal Retirement System, "Updated Service Credits" in said system on an annual basis for service performed by qualifying members of such system who at the effective date of the allowance are members of the City of Kenedy; providing for increased prior and current service annuities for retirees and beneficiaries of deceased retirees of the city; providing for a change in the municipal contributions to the current service annuity reserve at retirement of the employees of the city; and establishing an effective date for the ordinance. (Presenter: City Manager William Linn)
- 15. Consideration and possible action in regard to Resolution 21-06, a resolution of the City Council of the City of Kenedy in support of an application for RMS, CSS-COVID 19 response plan; providing a repealing clause; providing for severability; and providing an effective date. (Presenter: City Manager William Linn)
- 16. Consideration and possible action regarding participation in the AEP LED Lighting replacement program and authorize the Mayor to enter into an agreement with AEP. (Presenter: City Manager William Linn)
- 17. Consideration and possible action in regard to establishing a date and time to conduct a workshop for the purpose of discussing items related to modifying the operations and maintenance agreement between the City of Kenedy and San Antonio River Authority for the Escondido Creek Parkway and possible future changes to the ownership and/or lease of the property as a way to ensure the long-term care and maintenance of the park. (Presenter: City Manager William Linn)
- 18. Items to consider for placement on future agendas. (Governing Body, City Manager, City Attorney)