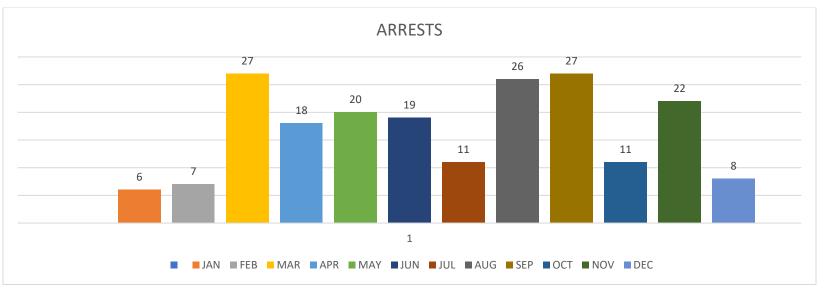

Fox: **0** 

Armadillo:  $\underline{\mathbf{1}}$ 

Warning Issued: 1

Citation Issued: 2

2021 2020

| JULY                          | JAN | FEB | MAR | APR | MAY | JUNE | JUL | JUL | AUG | SEP | ОСТ | NOV | DEC | TOTAL | AVERAGE |
|-------------------------------|-----|-----|-----|-----|-----|------|-----|-----|-----|-----|-----|-----|-----|-------|---------|
| CALL FOR SERVICE              | 573 | 482 | 443 | 402 | 459 | 538  | 538 | 590 | 651 | 535 | 464 | 435 | 419 | 5,934 | 495     |
| OFFICER ASSISTANCE            | 92  | 89  | 85  | 101 | 112 | 86   | 119 | 65  | 80  | 72  | 94  | 85  | 183 | 1,198 | 100     |
| MV ACCIDENTS                  | 06  | 06  | 10  | 14  | 11  | 12   | 23  | 06  | 12  | 09  | 08  | 11  | 05  | 127   | 11      |
| ARRESTS                       | 06  | 07  | 27  | 18  | 20  | 19   | 11  | 09  | 26  | 27  | 11  | 22  | 08  | 202   | 17      |
| MUNICIPAL CLASS C-<br>ARRESTS | 02  | 00  | 02  | 04  | 04  | 02   | 1   | 02  | 04  | 01  | 00  | 06  | 02  | 28    | 2       |
| DWI ARREST                    | 01  | 01  | 00  | 00  | 01  | 00   | 3   | 02  | 01  | 05  | 00  | 00  | 02  | 14    | 1       |
| JUVENILE INCIDENT             | 06  | 07  | 03  | 06  | 04  | 80   | 3   | 01  | 02  | 01  | 04  | 03  | 04  | 51    | 4       |
| BURGLARY/THEFT                | 09  | 08  | 11  | 13  | 14  | 09   | 18  | 13  | 05  | 01  | 12  | 08  | 12  | 120   | 10      |
| CITATIONS                     | 433 | 281 | 401 | 266 | 405 | 397  | 466 | 326 | 638 | 466 | 470 | 401 | 416 | 5,040 | 420     |
| WARNINGS                      | 118 | 198 | 281 | 165 | 306 | 308  | 328 | 219 | 450 | 336 | 330 | 273 | 210 | 3,303 | 275     |
| TRAFFIC STOPS                 | 257 | 197 | 281 | 185 | 286 | 287  | 309 | 347 | 411 | 282 | 335 | 260 | 216 | 3306  | 276     |
| MHMR                          | 05  | 04  | 02  | 00  | 10  | 04   | 5   | 02  | 01  | 06  | 01  | 02  | 08  | 48    | 4       |
| TRUCK VIOLATIONS              | 68  | 20  | 04  | 28  | 27  | 23   | 28  | 79  | 71  | 44  | 38  | 21  | 29  | 401   | 33      |
| CLEARED CASES                 | 39  | 34  | 54  | 45  | 46  | 40   | 36  | 41  | 42  | 56  | 67  | 29  | 37  | 525   | 44      |
| BUILDING CHECKS               | 89  | 71  | 83  | 38  | 53  | 103  | 205 | 38  | 70  | 80  | 31  | 76  | 59  | 958   | 80      |
| ASSAULTS/SEXUAL               | 05  | 07  | 07  | 06  | 08  | 10   | 9   | 06  | 03  | 05  | 07  | 09  | 03  | 79    | 7       |