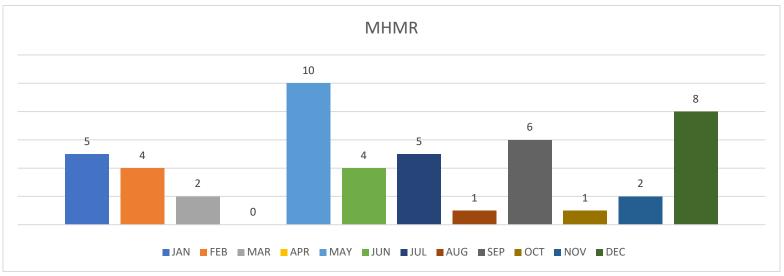

Fox: **0** 

Armadillo:  $\underline{\mathbf{1}}$ 

Warning Issued: 1

Citation Issued: 2

2021 2020

| JULY                          | JAN | FEB | MAR | APR | MAY | JUNE | JUL | JUL | AUG | SEP | ОСТ | NOV | DEC | TOTAL | AVERAGE |
|-------------------------------|-----|-----|-----|-----|-----|------|-----|-----|-----|-----|-----|-----|-----|-------|---------|
| CALL FOR SERVICE              | 573 | 482 | 443 | 402 | 459 | 538  | 538 | 590 | 651 | 535 | 464 | 435 | 419 | 5,934 | 495     |
| OFFICER ASSISTANCE            | 92  | 89  | 85  | 101 | 112 | 86   | 119 | 65  | 80  | 72  | 94  | 85  | 183 | 1,198 | 100     |
| MV ACCIDENTS                  | 06  | 06  | 10  | 14  | 11  | 12   | 23  | 06  | 12  | 09  | 08  | 11  | 05  | 127   | 11      |
| ARRESTS                       | 06  | 07  | 27  | 18  | 20  | 19   | 11  | 09  | 26  | 27  | 11  | 22  | 08  | 202   | 17      |
| MUNICIPAL CLASS C-<br>ARRESTS | 02  | 00  | 02  | 04  | 04  | 02   | 1   | 02  | 04  | 01  | 00  | 06  | 02  | 28    | 2       |
| DWI ARREST                    | 01  | 01  | 00  | 00  | 01  | 00   | 3   | 02  | 01  | 05  | 00  | 00  | 02  | 14    | 1       |
| JUVENILE INCIDENT             | 06  | 07  | 03  | 06  | 04  | 80   | 3   | 01  | 02  | 01  | 04  | 03  | 04  | 51    | 4       |
| BURGLARY/THEFT                | 09  | 08  | 11  | 13  | 14  | 09   | 18  | 13  | 05  | 01  | 12  | 08  | 12  | 120   | 10      |
| CITATIONS                     | 433 | 281 | 401 | 266 | 405 | 397  | 466 | 326 | 638 | 466 | 470 | 401 | 416 | 5,040 | 420     |
| WARNINGS                      | 118 | 198 | 281 | 165 | 306 | 308  | 328 | 219 | 450 | 336 | 330 | 273 | 210 | 3,303 | 275     |
| TRAFFIC STOPS                 | 257 | 197 | 281 | 185 | 286 | 287  | 309 | 347 | 411 | 282 | 335 | 260 | 216 | 3306  | 276     |
| MHMR                          | 05  | 04  | 02  | 00  | 10  | 04   | 5   | 02  | 01  | 06  | 01  | 02  | 08  | 48    | 4       |
| TRUCK VIOLATIONS              | 68  | 20  | 04  | 28  | 27  | 23   | 28  | 79  | 71  | 44  | 38  | 21  | 29  | 401   | 33      |
| CLEARED CASES                 | 39  | 34  | 54  | 45  | 46  | 40   | 36  | 41  | 42  | 56  | 67  | 29  | 37  | 525   | 44      |
| BUILDING CHECKS               | 89  | 71  | 83  | 38  | 53  | 103  | 205 | 38  | 70  | 80  | 31  | 76  | 59  | 958   | 80      |
| ASSAULTS/SEXUAL               | 05  | 07  | 07  | 06  | 08  | 10   | 9   | 06  | 03  | 05  | 07  | 09  | 03  | 79    | 7       |