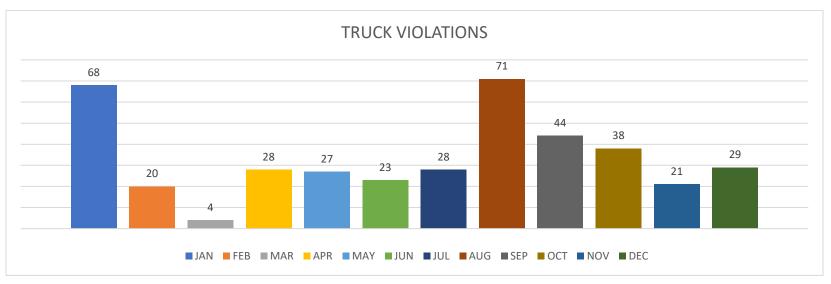

Fox: **0** 

Armadillo:  $\underline{\mathbf{1}}$ 

Warning Issued: 1

Citation Issued: 2

2021 2020

| JULY                          | JAN | FEB | MAR | APR | MAY | JUNE | JUL | JUL | AUG | SEP | ОСТ | NOV | DEC | TOTAL | AVERAGE |
|-------------------------------|-----|-----|-----|-----|-----|------|-----|-----|-----|-----|-----|-----|-----|-------|---------|
| CALL FOR SERVICE              | 573 | 482 | 443 | 402 | 459 | 538  | 538 | 590 | 651 | 535 | 464 | 435 | 419 | 5,934 | 495     |
| OFFICER ASSISTANCE            | 92  | 89  | 85  | 101 | 112 | 86   | 119 | 65  | 80  | 72  | 94  | 85  | 183 | 1,198 | 100     |
| MV ACCIDENTS                  | 06  | 06  | 10  | 14  | 11  | 12   | 23  | 06  | 12  | 09  | 08  | 11  | 05  | 127   | 11      |
| ARRESTS                       | 06  | 07  | 27  | 18  | 20  | 19   | 11  | 09  | 26  | 27  | 11  | 22  | 08  | 202   | 17      |
| MUNICIPAL CLASS C-<br>ARRESTS | 02  | 00  | 02  | 04  | 04  | 02   | 1   | 02  | 04  | 01  | 00  | 06  | 02  | 28    | 2       |
| DWI ARREST                    | 01  | 01  | 00  | 00  | 01  | 00   | 3   | 02  | 01  | 05  | 00  | 00  | 02  | 14    | 1       |
| JUVENILE INCIDENT             | 06  | 07  | 03  | 06  | 04  | 80   | 3   | 01  | 02  | 01  | 04  | 03  | 04  | 51    | 4       |
| BURGLARY/THEFT                | 09  | 08  | 11  | 13  | 14  | 09   | 18  | 13  | 05  | 01  | 12  | 08  | 12  | 120   | 10      |
| CITATIONS                     | 433 | 281 | 401 | 266 | 405 | 397  | 466 | 326 | 638 | 466 | 470 | 401 | 416 | 5,040 | 420     |
| WARNINGS                      | 118 | 198 | 281 | 165 | 306 | 308  | 328 | 219 | 450 | 336 | 330 | 273 | 210 | 3,303 | 275     |
| TRAFFIC STOPS                 | 257 | 197 | 281 | 185 | 286 | 287  | 309 | 347 | 411 | 282 | 335 | 260 | 216 | 3306  | 276     |
| MHMR                          | 05  | 04  | 02  | 00  | 10  | 04   | 5   | 02  | 01  | 06  | 01  | 02  | 08  | 48    | 4       |
| TRUCK VIOLATIONS              | 68  | 20  | 04  | 28  | 27  | 23   | 28  | 79  | 71  | 44  | 38  | 21  | 29  | 401   | 33      |
| CLEARED CASES                 | 39  | 34  | 54  | 45  | 46  | 40   | 36  | 41  | 42  | 56  | 67  | 29  | 37  | 525   | 44      |
| BUILDING CHECKS               | 89  | 71  | 83  | 38  | 53  | 103  | 205 | 38  | 70  | 80  | 31  | 76  | 59  | 958   | 80      |
| ASSAULTS/SEXUAL               | 05  | 07  | 07  | 06  | 08  | 10   | 9   | 06  | 03  | 05  | 07  | 09  | 03  | 79    | 7       |