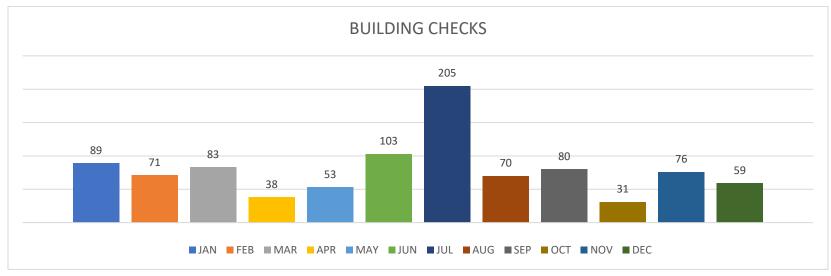

Fox: **0** 

Armadillo:  $\underline{\mathbf{1}}$ 

Warning Issued: 1

Citation Issued: 2

2021 2020

| JULY                          | JAN | FEB | MAR | APR | MAY | JUNE | JUL | JUL | AUG | SEP | ОСТ | NOV | DEC | TOTAL | AVERAGE |
|-------------------------------|-----|-----|-----|-----|-----|------|-----|-----|-----|-----|-----|-----|-----|-------|---------|
| CALL FOR SERVICE              | 573 | 482 | 443 | 402 | 459 | 538  | 538 | 590 | 651 | 535 | 464 | 435 | 419 | 5,934 | 495     |
| OFFICER ASSISTANCE            | 92  | 89  | 85  | 101 | 112 | 86   | 119 | 65  | 80  | 72  | 94  | 85  | 183 | 1,198 | 100     |
| MV ACCIDENTS                  | 06  | 06  | 10  | 14  | 11  | 12   | 23  | 06  | 12  | 09  | 08  | 11  | 05  | 127   | 11      |
| ARRESTS                       | 06  | 07  | 27  | 18  | 20  | 19   | 11  | 09  | 26  | 27  | 11  | 22  | 08  | 202   | 17      |
| MUNICIPAL CLASS C-<br>ARRESTS | 02  | 00  | 02  | 04  | 04  | 02   | 1   | 02  | 04  | 01  | 00  | 06  | 02  | 28    | 2       |
| DWI ARREST                    | 01  | 01  | 00  | 00  | 01  | 00   | 3   | 02  | 01  | 05  | 00  | 00  | 02  | 14    | 1       |
| JUVENILE INCIDENT             | 06  | 07  | 03  | 06  | 04  | 80   | 3   | 01  | 02  | 01  | 04  | 03  | 04  | 51    | 4       |
| BURGLARY/THEFT                | 09  | 08  | 11  | 13  | 14  | 09   | 18  | 13  | 05  | 01  | 12  | 08  | 12  | 120   | 10      |
| CITATIONS                     | 433 | 281 | 401 | 266 | 405 | 397  | 466 | 326 | 638 | 466 | 470 | 401 | 416 | 5,040 | 420     |
| WARNINGS                      | 118 | 198 | 281 | 165 | 306 | 308  | 328 | 219 | 450 | 336 | 330 | 273 | 210 | 3,303 | 275     |
| TRAFFIC STOPS                 | 257 | 197 | 281 | 185 | 286 | 287  | 309 | 347 | 411 | 282 | 335 | 260 | 216 | 3306  | 276     |
| MHMR                          | 05  | 04  | 02  | 00  | 10  | 04   | 5   | 02  | 01  | 06  | 01  | 02  | 08  | 48    | 4       |
| TRUCK VIOLATIONS              | 68  | 20  | 04  | 28  | 27  | 23   | 28  | 79  | 71  | 44  | 38  | 21  | 29  | 401   | 33      |
| CLEARED CASES                 | 39  | 34  | 54  | 45  | 46  | 40   | 36  | 41  | 42  | 56  | 67  | 29  | 37  | 525   | 44      |
| BUILDING CHECKS               | 89  | 71  | 83  | 38  | 53  | 103  | 205 | 38  | 70  | 80  | 31  | 76  | 59  | 958   | 80      |
| ASSAULTS/SEXUAL               | 05  | 07  | 07  | 06  | 08  | 10   | 9   | 06  | 03  | 05  | 07  | 09  | 03  | 79    | 7       |