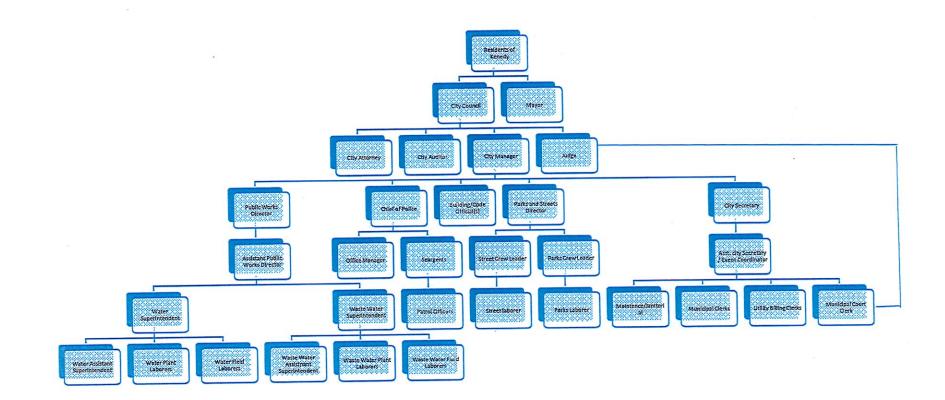

| 0011000100                    |                                    |                           | 104 500 00                           |                             | Admi                             |
| City Secretary                      |                         |                               | \$84,500.00                        |                           | \$84,500.00                          |                             |                                  |
|                                     |                         | \$84,500.00<br>\$2,914,256.12 | \$84,500.00<br>\$2,996,841.80      |                           | \$3,067,727.85                       |                             | % Incre<br>5.5750                |

# **City of Kenedy Organizational Chart**





## REVENUES



# **EXPENDITURES**

| ral Fund Income CITY OF KENEDY                   | Prior Year<br>FY 2020 Actual | 2020-2021<br>Actual Budget                                                                                                                                                                                                                                                                                                                                                                                                                                                                                                                                                                                                                                                                          |