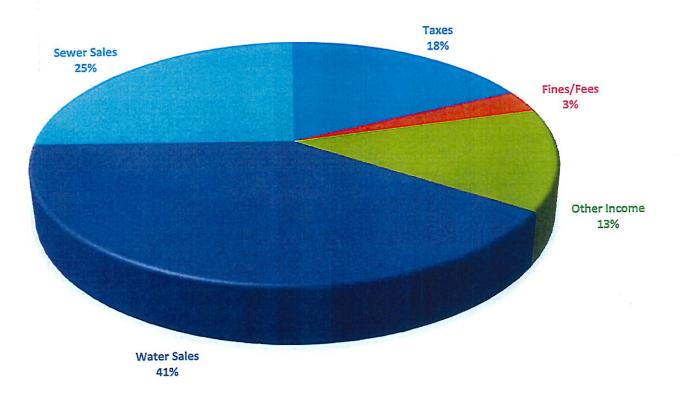

| 0011000100                    |                                    |                           | 104 500 00                           |                             | Admi                             |
| City Secretary                      |                         |                               | \$84,500.00                        |                           | \$84,500.00                          |                             |                                  |
|                                     |                         | \$84,500.00<br>\$2,914,256.12 | \$84,500.00<br>\$2,996,841.80      |                           | \$3,067,727.85                       |                             | % Incre<br>5.5750                |

# **City of Kenedy Organizational Chart**





## REVENUES



# **EXPENDITURES**

| ral Fund Income CITY OF KENEDY                   | Prior Year<br>FY 2020 Actual | 2020-2021<br>Actual Budget                                                                                                                                                                                                                                                                                                                                                                                                                                                                                                                                                                                                                                                                          | A