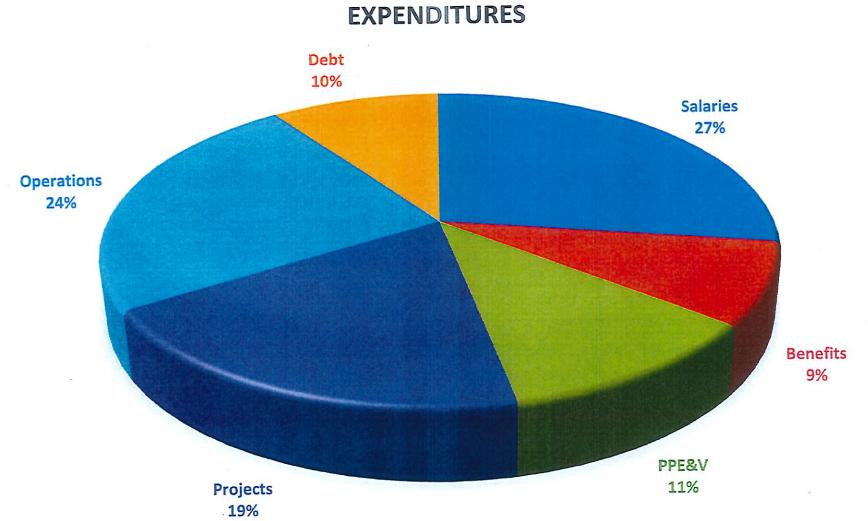

# **EXPENDITURES**

| ral Fund Income CITY OF KENEDY                   | Prior Year<br>FY 2020 Actual | 2020-2021<br>Actual Budget                                                                                                                                                                                                                                                                                                                                                                                                                                                                                                                                                                                                                                                                          | Actual 6/30/21     | Proposed Budget<br>2021-22 |
|--------------------------------------------------|------------------------------|-----------------------------------------------------------------------------------------------------------------------------------------------------------------------------------------------------------------------------------------------------------------------------------------------------------------------------------------------------------------------------------------------------------------------------------------------------------------------------------------------------------------------------------------------------------------------------------------------------------------------------------------------------------------------------------------------------|--------------------|----------------------------|
| of Kenedy 2021/2022 Proposed Budget              | \$600,245                    | \$408,524                                                                                                                                                                                                                                                                                                                                                                                                                                                                                                                                                                                                                                                                                           | \$509,019          | \$404,05                   |
| 00-301.01 Current Advalorem TaxesM&O             |                              |                                                                                                                                                                                                                                                                                                                                                                                                                                                                                                                                                                                                                                                                                                     | \$96,516           | \$154,25                   |
| 00-301.06 Current Advalorem TaxesI&S             | \$0                          | \$153,367                                                                                                                                                                                                                                                                                                                                                                                                                                                                                                                                                                                                                                                                                           |                    | ψ104 <sub>1</sub> 20       |
| 00-301.02 Delinguent Advalorem Taxes             | \$35,584                     | \$0                                                                                                                                                                                                                                                                                                                                                                                                                                                                                                                                                                                                                                                                                                 | \$15,638           |                            |
| 00-301.03 Penalty & Interest                     | \$8,490                      | \$0                                                                                                                                                                                                                                                                                                                                                                                                                                                                                                                                                                                                                                                                                                 | \$7,506<br>\$4,129 |                            |
| 00-301.05 Attorney Fees                          | \$4,343                      | \$0                                                                                                                                                                                                                                                                                                                                                                                                                                                                                                                                                                                                                                                                                                 | \$632,808          | \$558,3                    |
| Total AV Taxes                                   | \$648,662                    | \$561,890                                                                                                                                                                                                                                                                                                                                                                                                                                                                                                                                                                                                                                                                                           | \$7,278            | \$12,9                     |
| 00-302.01 Gas                                    | \$14,619                     | \$13,400                                                                                                                                                                                                                                                                                                                                                                                                                                                                                                                                                                                                                                                                                            | \$83,664           | \$125,6                    |
| 00-302.02 Electric                               | \$133,472                    | \$128,800                                                                                                                                                                                                                                                                                                                                                                                                                                                                                                                                                                                                                                                                                           | \$13,032           | \$19,0                     |
| 00-302.03 Telephone                              | \$20,453                     | \$19,000                                                                                                                                                                                                                                                                                                                                                                                                                                                                                                                                                                                                                                                                                            | \$1,940            | \$3,0                      |
| 00-302 04 Cable TV                               | \$2,492                      | \$3,500                                                                                                                                                                                                                                                                                                                                                                                                                                                                                                                                                                                                                                                                                             | \$4,543            | \$4,5                      |
| 00-302.07 Solid Waste Franchise Tax              | \$4,489                      | \$3,300                                                                                                                                                                                                                                                                                                                                                                                                                                                                                                                                                                                                                                                                                             | \$110,457          | \$165,0                    |
| Total Franchise Taxes                            | \$175,525                    | \$168,000                                                                                                                                                                                                                                                                                                                                                                                                                                                                                                                                                                                                                                                                                           | \$1,156,509        | \$1,550,0                  |
| 00-303.01 Sales Tax                              | \$1,276,405                  | \$1,800,000                                                                                                                                                                                                                                                                                                                                                                                                                                                                                                                                                                                                                                                                                         | \$12,388           | \$13,0                     |
| 00-303.02 Alcoholic Beverage Tax                 | \$17,857                     | \$20,000                                                                                                                                                                                                                                                                                                                                                                                                                                                                                                                                                                                                                                                                                            | \$1,168,897        | \$1,563,0                  |
| Total Sales Tax                                  | \$1,294,262                  | \$1,820,000                                                                                                                                                                                                                                                                                                                                                                                                                                                                                                                                                                                                                                                                                         | \$24,023           | \$30,0                     |
| 00-304.03 Building Permits                       | \$38,661                     | \$30,000                                                                                                                                                                                                                                                                                                                                                                                                                                                                                                                                                                                                                                                                                            | φ24,023            | \$30,0                     |
| 00-304.04 Inspection Fees                        | -\$120                       | \$0                                                                                                                                                                                                                                                                                                                                                                                                                                                                                                                                                                                                                                                                                                 | \$530              |                            |
| 00-304.05 Vendor Permits                         | \$540                        | \$0                                                                                                                                                                                                                                                                                                                                                                                                                                                                                                                                                                                                                                                                                                 | \$350              |                            |
| 00-304.06 Garage Sales                           | \$265                        | \$0                                                                                                                                                                                                                                                                                                                                                                                                                                                                                                                                                                                                                                                                                                 |                    |                            |
| 00-304.07 Liens & Lot Maintenance                | \$0                          | \$0                                                                                                                                                                                                                                                                                                                                                                                                                                                                                                                                                                                                                                                                                                 | \$15,789           | \$30,0                     |
| Total Permits & Fees                             | \$39,346                     | \$30,000                                                                                                                                                                                                                                                                                                                                                                                                                                                                                                                                                                                                                                                                                            | \$40,692           | \$275,0                    |
| 00-305.01 Municipal Court Fines                  | \$172,100                    | \$210,000                                                                                                                                                                                                                                                                                                                                                                                                                                                                                                                                                                                                                                                                                           | \$275,513          | \$1,0                      |
| 00-305.02 Code Compliance                        | \$0                          | \$0                                                                                                                                                                                                                                                                                                                                                                                                                                                                                                                                                                                                                                                                                                 |                    | \$7                        |
| 00-305.03 Animal Control                         | \$449                        | \$650                                                                                                                                                                                                                                                                                                                                                                                                                                                                                                                                                                                                                                                                                               | \$280              | \$276,7                    |
| Total Fines                                      | \$172,549                    | \$210,650                                                                                                                                                                                                                                                                                                                                                                                                                                                                                                                                                                                                                                                                                           | \$275,793          | \$729,0                    |
| 00-306.01 Garbage Collection                     | \$733,367                    | \$754,000                                                                                                                                                                                                                                                                                                                                                                                                                                                                                                                                                                                                                                                                                           | \$546,771          |                            |
| Total Garbage Collection                         | \$733,367                    | \$754,000                                                                                                                                                                                                                                                                                                                                                                                                                                                                                                                                                                                                                                                                                           | \$546,771          | \$729,0                    |
| 00-307.01 Auditorium                             | \$1,375                      | \$9,000                                                                                                                                                                                                                                                                                                                                                                                                                                                                                                                                                                                                                                                                                             |                    | \$4,0                      |
| 00-307.02 Pavillion                              | \$100                        |                                                                                                                                                                                                                                                                                                                                                                                                                                                                                                                                                                                                                                                                                                     |                    | \$1,0                      |
| 00-307.03 Gazebo                                 | \$0                          | \$100                                                                                                                                                                                                                                                                                                                                                                                                                                                                                                                                                                                                                                                                                               |                    | ¢.                         |
| 00-307.04 Sports Complex                         | -\$200                       | \$0                                                                                                                                                                                                                                                                                                                                                                                                                                                                                                                                                                                                                                                                                                 |                    | \$5,1                      |
| Total Rents                                      | \$1,275                      | \$9,600                                                                                                                                                                                                                                                                                                                                                                                                                                                                                                                                                                                                                                                                                             |                    | \$0,                       |
| 00-308.00 Transfer In From Gen Fund Surplus      |                              | \$4,205,000                                                                                                                                                                                                                                                                                                                                                                                                                                                                                                                                                                                                                                                                                         |                    | 00.050.0                   |
| 00-308.01 Transfer In From Water Dept.           | \$1,150,000                  |                                                                                                                                                                                                                                                                                                                                                                                                                                                                                                                                                                                                                                                                                                     |                    | \$3,658,0                  |
| 00-308.02 Fire District                          | \$159,096                    |                                                                                                                                                                                                                                                                                                                                                                                                                                                                                                                                                                                                                                                                                                     |                    | \$145,0                    |
| 00-308.03 4B Bond Reimbursement                  | \$487,530                    |                                                                                                                                                                                                                                                                                                                                                                                                                                                                                                                                                                                                                                                                                                     |                    | \$487,                     |
| 00-308.04 Surplus Equipment Sales                | \$1,667                      |                                                                                                                                                                                                                                                                                                                                                                                                                                                                                                                                                                                                                                                                                                     |                    | <u></u>                    |
| 00-308.05 Interest Earned                        | \$64,902                     |                                                                                                                                                                                                                                                                                                                                                                                                                                                                                                                                                                                                                                                                                                     |                    | \$2,                       |
| 00-308.08 Police Seized Funds                    | \$0                          | \$0                                                                                                                                                                                                                                                                                                                                                                                                                                                                                                                                                                                                                                                                                                 |                    |                            |
| 00-308.09 Miscellaneous                          | -\$7,614                     |                                                                                                                                                                                                                                                                                                                                                                                                                                                                                                                                                                                                                                                                                                     |                    |                            |
| 00-308.10 4B Corp Administration Fees            |                              | \$15,000                                                                                                                                                                                                                                                                                                                                                                                                                                                                                                                                                                                                                                                                                            |                    | \$12,                      |
| 00-308.11 Ramp Grant Revenue                     | \$10,095                     |                                                                                                                                                                                                                                                                                                                                                                                                                                                                                                                                                                                                                                                                                                     |                    |                            |
| 00-308.14 Airport T-Hanger Rental                | \$667                        | and the second se |                    | \$                         |
| Airport Administration Fees                      | \$0                          |                                                                                                                                                                                                                                                                                                                                                                                                                                                                                                                                                                                                                                                                                                     |                    | \$35,                      |
| 00-308.15 Student Resource Officer-Reimbursement | \$17,109                     |                                                                                                                                                                                                                                                                                                                                                                                                                                                                                                                                                                                                                                                                                                     |                    | \$41,                      |
| 00-308.20 Scrap Metal Recycling                  | \$0                          |                                                                                                                                                                                                                                                                                                                                                                                                                                                                                                                                                                                                                                                                                                     |                    |                            |
| Total Other Revenue                              | \$1,883,452                  |                                                                                                                                                                                                                                                                                                                                                                                                                                                                                                                                                                                                                                                                                                     |                    | \$4,381,                   |
| 00-309.01 Fax Service                            | \$54                         |                                                                                                                                                                                                                                                                                                                                                                                                                                                                                                                                                                                                                                                                                                     |                    |                            |
| 00-309.02 Copies                                 | \$60                         |                                                                                                                                                                                                                                                                                                                                                                                                                                                                                                                                                                                                                                                                                                     |                    |                            |
| 00-309.04 NSF Fees                               | \$0                          |                                                                                                                                                                                                                                                                                                                                                                                                                                                                                                                                                                                                                                                                                                     |                    |                            |
| Total Sundry Revenues                            | \$114                        | \$10                                                                                                                                                                                                                                                                                                                                                                                                                                                                                                                                                                                                                                                                                                |                    |                            |
| 00-370.03 Mensik Unit Oil Royalty                | \$0                          |                                                                                                                                                                                                                                                                                                                                                                                                                                                                                                                                                                                                                                                                                                     | 5 \$8,146          |                            |
| 00-370.08 Young/Kenedy Corp Royalty              | \$0                          |                                                                                                                                                                                                                                                                                                                                                                                                                                                                                                                                                                                                                                                                                                     | 0 \$119,850        |                            |
| 00-370.09 Blackjack Royalty                      | \$(                          |                                                                                                                                                                                                                                                                                                                                                                                                                                                                                                                                                                                                                                                                                                     |                    |                            |
|                                                  | \$0                          |                                                                                                                                                                                                                                                                                                                                                                                                                                                                                                                                                                                                                                                                                                     | 0 \$0              | \$                         |
| 00-370.20 Other Royallies                        | \$1                          |                                                                                                                                                                                                                                                                                                                                                                                                                                                                                                                                                                                                                                                                                                     | 5 \$133,579        |                            |
| Total Royalty Revenues<br>al General Fund Income | \$4,948,55                   |                                                                                                                                                                                                                                                                                                                                                                                                                                                                                                                                                                                                                                                                                                     | 4 \$5,267,707      | \$7,937,                   |