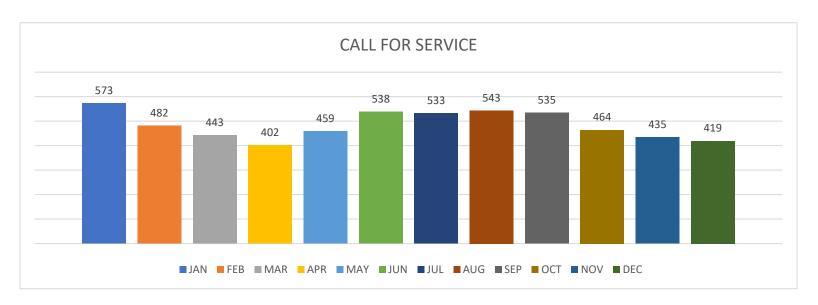

Rick Ashe Chief of Police chief@kenedypd.org

2021 2020

| AUGUST              | JAN | FEB | MAR | APR | MAY | JUNE | JUL | <b>AUG</b> | AUG | SEP | ОСТ | NOV | DEC | TOTAL | AVERAGE |
|---------------------|-----|-----|-----|-----|-----|------|-----|------------|-----|-----|-----|-----|-----|-------|---------|
| CALL FOR SERVICE    | 573 | 482 | 443 | 402 | 459 | 538  | 538 | 543        | 651 | 535 | 464 | 435 | 419 | 5,831 | 487     |
| OFFICER ASSISTANCE  | 92  | 89  | 85  | 101 | 112 | 86   | 119 | 128        | 80  | 72  | 94  | 85  | 183 | 1,246 | 104     |
| MV ACCIDENTS        | 06  | 06  | 10  | 14  | 11  | 12   | 13  | 15         | 12  | 09  | 08  | 11  | 05  | 120   | 10      |
| ARRESTS             | 06  | 07  | 27  | 18  | 20  | 19   | 11  | 07         | 26  | 27  | 11  | 22  | 08  | 183   | 15      |
| MUN CLASS C-ARRESTS | 02  | 00  | 02  | 04  | 04  | 02   | 01  | 02         | 04  | 01  | 00  | 06  | 02  | 26    | 2       |
| DWI ARREST          | 01  | 01  | 00  | 00  | 01  | 00   | 03  | 00         | 01  | 05  | 00  | 00  | 02  | 13    | 1       |
| JUVENILE INCIDENT   | 06  | 07  | 03  | 06  | 04  | 08   | 03  | 03         | 02  | 01  | 04  | 03  | 04  | 52    | 4       |
| THEFT/BURGLARY      | 09  | 08  | 11  | 13  | 14  | 09   | 18  | 11         | 05  | 01  | 12  | 08  | 12  | 126   | 11      |
| CITATIONS           | 433 | 281 | 401 | 266 | 405 | 397  | 466 | 391        | 638 | 466 | 470 | 401 | 416 | 4,793 | 400     |
| WARNINGS            | 118 | 198 | 281 | 165 | 306 | 308  | 328 | 298        | 450 | 336 | 330 | 273 | 210 | 3,151 | 263     |
| TRAFFIC STOPS       | 257 | 197 | 281 | 185 | 286 | 287  | 309 | 259        | 411 | 282 | 335 | 260 | 216 | 3,154 | 263     |
| MHMR                | 05  | 04  | 02  | 00  | 10  | 04   | 05  | 00         | 01  | 06  | 01  | 02  | 08  | 47    | 4       |
| TRUCK VIOLATIONS    | 68  | 20  | 04  | 28  | 27  | 23   | 28  | 24         | 71  | 44  | 38  | 21  | 29  | 354   | 30      |
| CLEARED CASES       | 39  | 34  | 54  | 45  | 46  | 40   | 36  | 64         | 42  | 56  | 67  | 29  | 37  | 547   | 46      |
| BUILDING CHECKS     | 89  | 71  | 83  | 38  | 53  | 103  | 205 | 227        | 70  | 80  | 31  | 76  | 59  | 1,120 | 93      |
| ASSAULTS/SEXUAL     | 05  | 07  | 07  | 06  | 08  | 10   | 09  | 03         | 03  | 05  | 07  | 09  | 03  | 79    | 7       |