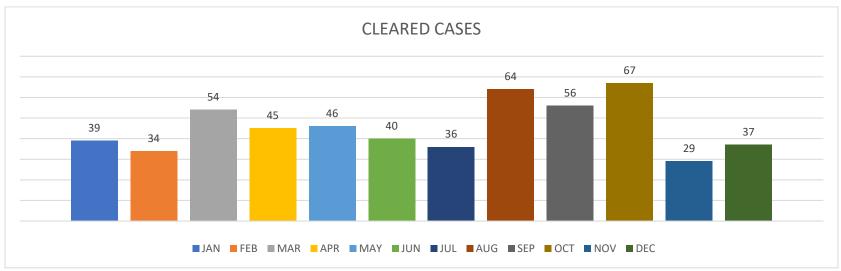

Rick Ashe Chief of Police chief@kenedypd.org

2021 2020

| AUGUST              | JAN | FEB | MAR | APR | MAY | JUNE | JUL | <b>AUG</b> | AUG | SEP | ОСТ | NOV | DEC | TOTAL | AVERAGE |
|---------------------|-----|-----|-----|-----|-----|------|-----|------------|-----|-----|-----|-----|-----|-------|---------|
| CALL FOR SERVICE    | 573 | 482 | 443 | 402 | 459 | 538  | 538 | 543        | 651 | 535 | 464 | 435 | 419 | 5,831 | 487     |
| OFFICER ASSISTANCE  | 92  | 89  | 85  | 101 | 112 | 86   | 119 | 128        | 80  | 72  | 94  | 85  | 183 | 1,246 | 104     |
| MV ACCIDENTS        | 06  | 06  | 10  | 14  | 11  | 12   | 13  | 15         | 12  | 09  | 08  | 11  | 05  | 120   | 10      |
| ARRESTS             | 06  | 07  | 27  | 18  | 20  | 19   | 11  | 07         | 26  | 27  | 11  | 22  | 08  | 183   | 15      |
| MUN CLASS C-ARRESTS | 02  | 00  | 02  | 04  | 04  | 02   | 01  | 02         | 04  | 01  | 00  | 06  | 02  | 26    | 2       |
| DWI ARREST          | 01  | 01  | 00  | 00  | 01  | 00   | 03  | 00         | 01  | 05  | 00  | 00  | 02  | 13    | 1       |
| JUVENILE INCIDENT   | 06  | 07  | 03  | 06  | 04  | 08   | 03  | 03         | 02  | 01  | 04  | 03  | 04  | 52    | 4       |
| THEFT/BURGLARY      | 09  | 08  | 11  | 13  | 14  | 09   | 18  | 11         | 05  | 01  | 12  | 08  | 12  | 126   | 11      |
| CITATIONS           | 433 | 281 | 401 | 266 | 405 | 397  | 466 | 391        | 638 | 466 | 470 | 401 | 416 | 4,793 | 400     |
| WARNINGS            | 118 | 198 | 281 | 165 | 306 | 308  | 328 | 298        | 450 | 336 | 330 | 273 | 210 | 3,151 | 263     |
| TRAFFIC STOPS       | 257 | 197 | 281 | 185 | 286 | 287  | 309 | 259        | 411 | 282 | 335 | 260 | 216 | 3,154 | 263     |
| MHMR                | 05  | 04  | 02  | 00  | 10  | 04   | 05  | 00         | 01  | 06  | 01  | 02  | 08  | 47    | 4       |
| TRUCK VIOLATIONS    | 68  | 20  | 04  | 28  | 27  | 23   | 28  | 24         | 71  | 44  | 38  | 21  | 29  | 354   | 30      |
| CLEARED CASES       | 39  | 34  | 54  | 45  | 46  | 40   | 36  | 64         | 42  | 56  | 67  | 29  | 37  | 547   | 46      |
| BUILDING CHECKS     | 89  | 71  | 83  | 38  | 53  | 103  | 205 | 227        | 70  | 80  | 31  | 76  | 59  | 1,120 | 93      |
| ASSAULTS/SEXUAL     | 05  | 07  | 07  | 06  | 08  | 10   | 09  | 03         | 03  | 05  | 07  | 09  | 03  | 79    | 7       |