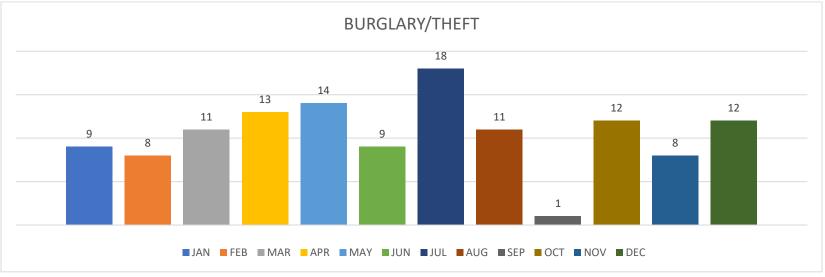

Our SRO returned to the school.

Our burglaries and thefts are back down and building checks have increased. Our assaults have also decreased. We have our National Night Out event on 10-5-2021 from 6-8 PM in Gulley Park. Please make plans to attend.

Rick Ashe Chief of Police chief@kenedypd.org

2021 2020

| AUGUST              | JAN | FEB | MAR | APR | MAY | JUNE | JUL | <b>AUG</b> | AUG | SEP | ОСТ | NOV | DEC | TOTAL | AVERAGE |
|---------------------|-----|-----|-----|-----|-----|------|-----|------------|-----|-----|-----|-----|-----|-------|---------|
| CALL FOR SERVICE    | 573 | 482 | 443 | 402 | 459 | 538  | 538 | 543        | 651 | 535 | 464 | 435 | 419 | 5,831 | 487     |
| OFFICER ASSISTANCE  | 92  | 89  | 85  | 101 | 112 | 86   | 119 | 128        | 80  | 72  | 94  | 85  | 183 | 1,246 | 104     |
| MV ACCIDENTS        | 06  | 06  | 10  | 14  | 11  | 12   | 13  | 15         | 12  | 09  | 08  | 11  | 05  | 120   | 10      |
| ARRESTS             | 06  | 07  | 27  | 18  | 20  | 19   | 11  | 07         | 26  | 27  | 11  | 22  | 08  | 183   | 15      |
| MUN CLASS C-ARRESTS | 02  | 00  | 02  | 04  | 04  | 02   | 01  | 02         | 04  | 01  | 00  | 06  | 02  | 26    | 2       |
| DWI ARREST          | 01  | 01  | 00  | 00  | 01  | 00   | 03  | 00         | 01  | 05  | 00  | 00  | 02  | 13    | 1       |
| JUVENILE INCIDENT   | 06  | 07  | 03  | 06  | 04  | 08   | 03  | 03         | 02  | 01  | 04  | 03  | 04  | 52    | 4       |
| THEFT/BURGLARY      | 09  | 08  | 11  | 13  | 14  | 09   | 18  | 11         | 05  | 01  | 12  | 08  | 12  | 126   | 11      |
| CITATIONS           | 433 | 281 | 401 | 266 | 405 | 397  | 466 | 391        | 638 | 466 | 470 | 401 | 416 | 4,793 | 400     |
| WARNINGS            | 118 | 198 | 281 | 165 | 306 | 308  | 328 | 298        | 450 | 336 | 330 | 273 | 210 | 3,151 | 263     |
| TRAFFIC STOPS       | 257 | 197 | 281 | 185 | 286 | 287  | 309 | 259        | 411 | 282 | 335 | 260 | 216 | 3,154 | 263     |
| MHMR                | 05  | 04  | 02  | 00  | 10  | 04   | 05  | 00         | 01  | 06  | 01  | 02  | 08  | 47    | 4       |
| TRUCK VIOLATIONS    | 68  | 20  | 04  | 28  | 27  | 23   | 28  | 24         | 71  | 44  | 38  | 21  | 29  | 354   | 30      |
| CLEARED CASES       | 39  | 34  | 54  | 45  | 46  | 40   | 36  | 64         | 42  | 56  | 67  | 29  | 37  | 547   | 46      |
| BUILDING CHECKS     | 89  | 71  | 83  | 38  | 53  | 103  | 205 | 227        | 70  | 80  | 31  | 76  | 59  | 1,120 | 93      |
| ASSAULTS/SEXUAL     | 05  | 07  | 07  | 06  | 08  | 10   | 09  | 03         | 03  | 05  | 07  | 09  | 03  | 79    | 7       |