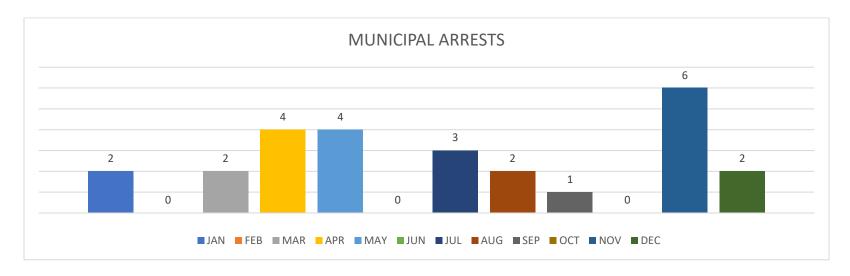

Rick Ashe Chief of Police chief@kenedypd.org

2021 2020

| AUGUST              | JAN | FEB | MAR | APR | MAY | JUNE | JUL | <b>AUG</b> | AUG | SEP | ОСТ | NOV | DEC | TOTAL | AVERAGE |
|---------------------|-----|-----|-----|-----|-----|------|-----|------------|-----|-----|-----|-----|-----|-------|---------|
| CALL FOR SERVICE    | 573 | 482 | 443 | 402 | 459 | 538  | 538 | 543        | 651 | 535 | 464 | 435 | 419 | 5,831 | 487     |
| OFFICER ASSISTANCE  | 92  | 89  | 85  | 101 | 112 | 86   | 119 | 128        | 80  | 72  | 94  | 85  | 183 | 1,246 | 104     |
| MV ACCIDENTS        | 06  | 06  | 10  | 14  | 11  | 12   | 13  | 15         | 12  | 09  | 08  | 11  | 05  | 120   | 10      |
| ARRESTS             | 06  | 07  | 27  | 18  | 20  | 19   | 11  | 07         | 26  | 27  | 11  | 22  | 08  | 183   | 15      |
| MUN CLASS C-ARRESTS | 02  | 00  | 02  | 04  | 04  | 02   | 01  | 02         | 04  | 01  | 00  | 06  | 02  | 26    | 2       |
| DWI ARREST          | 01  | 01  | 00  | 00  | 01  | 00   | 03  | 00         | 01  | 05  | 00  | 00  | 02  | 13    | 1       |
| JUVENILE INCIDENT   | 06  | 07  | 03  | 06  | 04  | 08   | 03  | 03         | 02  | 01  | 04  | 03  | 04  | 52    | 4       |
| THEFT/BURGLARY      | 09  | 08  | 11  | 13  | 14  | 09   | 18  | 11         | 05  | 01  | 12  | 08  | 12  | 126   | 11      |
| CITATIONS           | 433 | 281 | 401 | 266 | 405 | 397  | 466 | 391        | 638 | 466 | 470 | 401 | 416 | 4,793 | 400     |
| WARNINGS            | 118 | 198 | 281 | 165 | 306 | 308  | 328 | 298        | 450 | 336 | 330 | 273 | 210 | 3,151 | 263     |
| TRAFFIC STOPS       | 257 | 197 | 281 | 185 | 286 | 287  | 309 | 259        | 411 | 282 | 335 | 260 | 216 | 3,154 | 263     |
| MHMR                | 05  | 04  | 02  | 00  | 10  | 04   | 05  | 00         | 01  | 06  | 01  | 02  | 08  | 47    | 4       |
| TRUCK VIOLATIONS    | 68  | 20  | 04  | 28  | 27  | 23   | 28  | 24         | 71  | 44  | 38  | 21  | 29  | 354   | 30      |
| CLEARED CASES       | 39  | 34  | 54  | 45  | 46  | 40   | 36  | 64         | 42  | 56  | 67  | 29  | 37  | 547   | 46      |
| BUILDING CHECKS     | 89  | 71  | 83  | 38  | 53  | 103  | 205 | 227        | 70  | 80  | 31  | 76  | 59  | 1,120 | 93      |
| ASSAULTS/SEXUAL     | 05  | 07  | 07  | 06  | 08  | 10   | 09  | 03         | 03  | 05  | 07  | 09  | 03  | 79    | 7       |