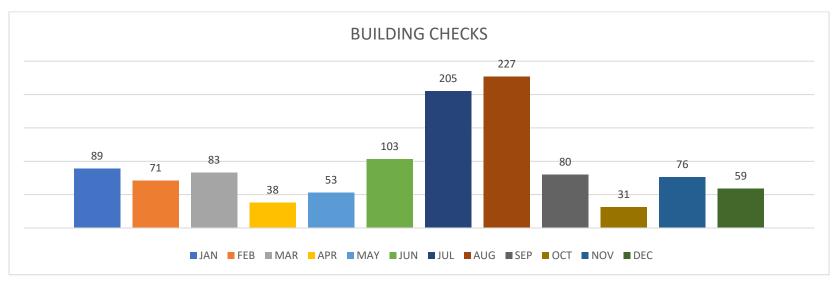

Our SRO returned to the school.

Our burglaries and thefts are back down and building checks have increased. Our assaults have also decreased. We have our National Night Out event on 10-5-2021 from 6-8 PM in Gulley Park. Please make plans to attend.

Rick Ashe Chief of Police chief@kenedypd.org

2021 2020

| AUGUST              | JAN | FEB | MAR | APR | MAY | JUNE | JUL | <b>AUG</b> | AUG | SEP | ОСТ | NOV | DEC | TOTAL | AVERAGE |
|---------------------|-----|-----|-----|-----|-----|------|-----|------------|-----|-----|-----|-----|-----|-------|---------|
| CALL FOR SERVICE    | 573 | 482 | 443 | 402 | 459 | 538  | 538 | 543        | 651 | 535 | 464 | 435 | 419 | 5,831 | 487     |
| OFFICER ASSISTANCE  | 92  | 89  | 85  | 101 | 112 | 86   | 119 | 128        | 80  | 72  | 94  | 85  | 183 | 1,246 | 104     |
| MV ACCIDENTS        | 06  | 06  | 10  | 14  | 11  | 12   | 13  | 15         | 12  | 09  | 08  | 11  | 05  | 120   | 10      |
| ARRESTS             | 06  | 07  | 27  | 18  | 20  | 19   | 11  | 07         | 26  | 27  | 11  | 22  | 08  | 183   | 15      |
| MUN CLASS C-ARRESTS | 02  | 00  | 02  | 04  | 04  | 02   | 01  | 02         | 04  | 01  | 00  | 06  | 02  | 26    | 2       |
| DWI ARREST          | 01  | 01  | 00  | 00  | 01  | 00   | 03  | 00         | 01  | 05  | 00  | 00  | 02  | 13    | 1       |
| JUVENILE INCIDENT   | 06  | 07  | 03  | 06  | 04  | 08   | 03  | 03         | 02  | 01  | 04  | 03  | 04  | 52    | 4       |
| THEFT/BURGLARY      | 09  | 08  | 11  | 13  | 14  | 09   | 18  | 11         | 05  | 01  | 12  | 08  | 12  | 126   | 11      |
| CITATIONS           | 433 | 281 | 401 | 266 | 405 | 397  | 466 | 391        | 638 | 466 | 470 | 401 | 416 | 4,793 | 400     |
| WARNINGS            | 118 | 198 | 281 | 165 | 306 | 308  | 328 | 298        | 450 | 336 | 330 | 273 | 210 | 3,151 | 263     |
| TRAFFIC STOPS       | 257 | 197 | 281 | 185 | 286 | 287  | 309 | 259        | 411 | 282 | 335 | 260 | 216 | 3,154 | 263     |
| MHMR                | 05  | 04  | 02  | 00  | 10  | 04   | 05  | 00         | 01  | 06  | 01  | 02  | 08  | 47    | 4       |
| TRUCK VIOLATIONS    | 68  | 20  | 04  | 28  | 27  | 23   | 28  | 24         | 71  | 44  | 38  | 21  | 29  | 354   | 30      |
| CLEARED CASES       | 39  | 34  | 54  | 45  | 46  | 40   | 36  | 64         | 42  | 56  | 67  | 29  | 37  | 547   | 46      |
| BUILDING CHECKS     | 89  | 71  | 83  | 38  | 53  | 103  | 205 | 227        | 70  | 80  | 31  | 76  | 59  | 1,120 | 93      |
| ASSAULTS/SEXUAL     | 05  | 07  | 07  | 06  | 08  | 10   | 09  | 03         | 03  | 05  | 07  | 09  | 03  | 79    | 7       |