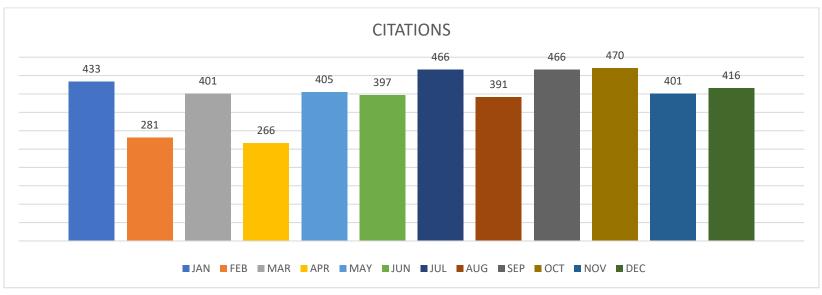

Rick Ashe Chief of Police chief@kenedypd.org

2021 2020

| AUGUST              | JAN | FEB | MAR | APR | MAY | JUNE | JUL | <b>AUG</b> | AUG | SEP | ОСТ | NOV | DEC | TOTAL | AVERAGE |
|---------------------|-----|-----|-----|-----|-----|------|-----|------------|-----|-----|-----|-----|-----|-------|---------|
| CALL FOR SERVICE    | 573 | 482 | 443 | 402 | 459 | 538  | 538 | 543        | 651 | 535 | 464 | 435 | 419 | 5,831 | 487     |
| OFFICER ASSISTANCE  | 92  | 89  | 85  | 101 | 112 | 86   | 119 | 128        | 80  | 72  | 94  | 85  | 183 | 1,246 | 104     |
| MV ACCIDENTS        | 06  | 06  | 10  | 14  | 11  | 12   | 13  | 15         | 12  | 09  | 08  | 11  | 05  | 120   | 10      |
| ARRESTS             | 06  | 07  | 27  | 18  | 20  | 19   | 11  | 07         | 26  | 27  | 11  | 22  | 08  | 183   | 15      |
| MUN CLASS C-ARRESTS | 02  | 00  | 02  | 04  | 04  | 02   | 01  | 02         | 04  | 01  | 00  | 06  | 02  | 26    | 2       |
| DWI ARREST          | 01  | 01  | 00  | 00  | 01  | 00   | 03  | 00         | 01  | 05  | 00  | 00  | 02  | 13    | 1       |
| JUVENILE INCIDENT   | 06  | 07  | 03  | 06  | 04  | 08   | 03  | 03         | 02  | 01  | 04  | 03  | 04  | 52    | 4       |
| THEFT/BURGLARY      | 09  | 08  | 11  | 13  | 14  | 09   | 18  | 11         | 05  | 01  | 12  | 08  | 12  | 126   | 11      |
| CITATIONS           | 433 | 281 | 401 | 266 | 405 | 397  | 466 | 391        | 638 | 466 | 470 | 401 | 416 | 4,793 | 400     |
| WARNINGS            | 118 | 198 | 281 | 165 | 306 | 308  | 328 | 298        | 450 | 336 | 330 | 273 | 210 | 3,151 | 263     |
| TRAFFIC STOPS       | 257 | 197 | 281 | 185 | 286 | 287  | 309 | 259        | 411 | 282 | 335 | 260 | 216 | 3,154 | 263     |
| MHMR                | 05  | 04  | 02  | 00  | 10  | 04   | 05  | 00         | 01  | 06  | 01  | 02  | 08  | 47    | 4       |
| TRUCK VIOLATIONS    | 68  | 20  | 04  | 28  | 27  | 23   | 28  | 24         | 71  | 44  | 38  | 21  | 29  | 354   | 30      |
| CLEARED CASES       | 39  | 34  | 54  | 45  | 46  | 40   | 36  | 64         | 42  | 56  | 67  | 29  | 37  | 547   | 46      |
| BUILDING CHECKS     | 89  | 71  | 83  | 38  | 53  | 103  | 205 | 227        | 70  | 80  | 31  | 76  | 59  | 1,120 | 93      |
| ASSAULTS/SEXUAL     | 05  | 07  | 07  | 06  | 08  | 10   | 09  | 03         | 03  | 05  | 07  | 09  | 03  | 79    | 7       |