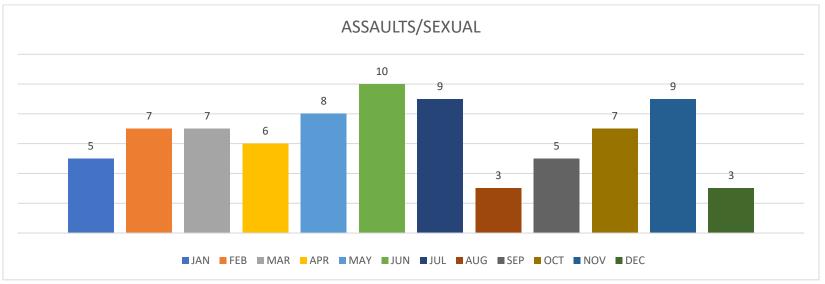

Rick Ashe Chief of Police chief@kenedypd.org

2021 2020

| AUGUST              | JAN | FEB | MAR | APR | MAY | JUNE | JUL | <b>AUG</b> | AUG | SEP | ОСТ | NOV | DEC | TOTAL | AVERAGE |
|---------------------|-----|-----|-----|-----|-----|------|-----|------------|-----|-----|-----|-----|-----|-------|---------|
| CALL FOR SERVICE    | 573 | 482 | 443 | 402 | 459 | 538  | 538 | 543        | 651 | 535 | 464 | 435 | 419 | 5,831 | 487     |
| OFFICER ASSISTANCE  | 92  | 89  | 85  | 101 | 112 | 86   | 119 | 128        | 80  | 72  | 94  | 85  | 183 | 1,246 | 104     |
| MV ACCIDENTS        | 06  | 06  | 10  | 14  | 11  | 12   | 13  | 15         | 12  | 09  | 08  | 11  | 05  | 120   | 10      |
| ARRESTS             | 06  | 07  | 27  | 18  | 20  | 19   | 11  | 07         | 26  | 27  | 11  | 22  | 08  | 183   | 15      |
| MUN CLASS C-ARRESTS | 02  | 00  | 02  | 04  | 04  | 02   | 01  | 02         | 04  | 01  | 00  | 06  | 02  | 26    | 2       |
| DWI ARREST          | 01  | 01  | 00  | 00  | 01  | 00   | 03  | 00         | 01  | 05  | 00  | 00  | 02  | 13    | 1       |
| JUVENILE INCIDENT   | 06  | 07  | 03  | 06  | 04  | 08   | 03  | 03         | 02  | 01  | 04  | 03  | 04  | 52    | 4       |
| THEFT/BURGLARY      | 09  | 08  | 11  | 13  | 14  | 09   | 18  | 11         | 05  | 01  | 12  | 08  | 12  | 126   | 11      |
| CITATIONS           | 433 | 281 | 401 | 266 | 405 | 397  | 466 | 391        | 638 | 466 | 470 | 401 | 416 | 4,793 | 400     |
| WARNINGS            | 118 | 198 | 281 | 165 | 306 | 308  | 328 | 298        | 450 | 336 | 330 | 273 | 210 | 3,151 | 263     |
| TRAFFIC STOPS       | 257 | 197 | 281 | 185 | 286 | 287  | 309 | 259        | 411 | 282 | 335 | 260 | 216 | 3,154 | 263     |
| MHMR                | 05  | 04  | 02  | 00  | 10  | 04   | 05  | 00         | 01  | 06  | 01  | 02  | 08  | 47    | 4       |
| TRUCK VIOLATIONS    | 68  | 20  | 04  | 28  | 27  | 23   | 28  | 24         | 71  | 44  | 38  | 21  | 29  | 354   | 30      |
| CLEARED CASES       | 39  | 34  | 54  | 45  | 46  | 40   | 36  | 64         | 42  | 56  | 67  | 29  | 37  | 547   | 46      |
| BUILDING CHECKS     | 89  | 71  | 83  | 38  | 53  | 103  | 205 | 227        | 70  | 80  | 31  | 76  | 59  | 1,120 | 93      |
| ASSAULTS/SEXUAL     | 05  | 07  | 07  | 06  | 08  | 10   | 09  | 03         | 03  | 05  | 07  | 09  | 03  | 79    | 7       |