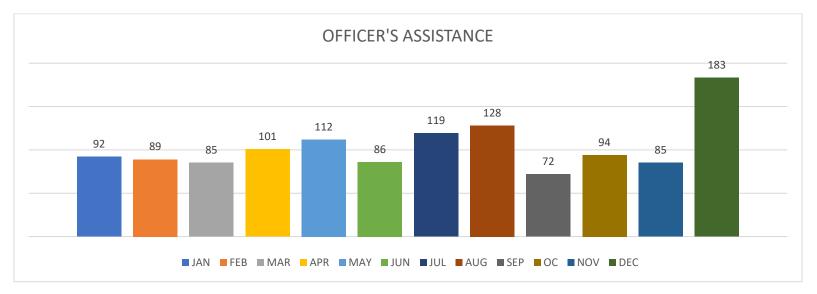

Rick Ashe Chief of Police chief@kenedypd.org

2021 2020

| AUGUST              | JAN | FEB | MAR | APR | MAY | JUNE | JUL | <b>AUG</b> | AUG | SEP | ОСТ | NOV | DEC | TOTAL | AVERAGE |
|---------------------|-----|-----|-----|-----|-----|------|-----|------------|-----|-----|-----|-----|-----|-------|---------|
| CALL FOR SERVICE    | 573 | 482 | 443 | 402 | 459 | 538  | 538 | 543        | 651 | 535 | 464 | 435 | 419 | 5,831 | 487     |
| OFFICER ASSISTANCE  | 92  | 89  | 85  | 101 | 112 | 86   | 119 | 128        | 80  | 72  | 94  | 85  | 183 | 1,246 | 104     |
| MV ACCIDENTS        | 06  | 06  | 10  | 14  | 11  | 12   | 13  | 15         | 12  | 09  | 08  | 11  | 05  | 120   | 10      |
| ARRESTS             | 06  | 07  | 27  | 18  | 20  | 19   | 11  | 07         | 26  | 27  | 11  | 22  | 08  | 183   | 15      |
| MUN CLASS C-ARRESTS | 02  | 00  | 02  | 04  | 04  | 02   | 01  | 02         | 04  | 01  | 00  | 06  | 02  | 26    | 2       |
| DWI ARREST          | 01  | 01  | 00  | 00  | 01  | 00   | 03  | 00         | 01  | 05  | 00  | 00  | 02  | 13    | 1       |
| JUVENILE INCIDENT   | 06  | 07  | 03  | 06  | 04  | 08   | 03  | 03         | 02  | 01  | 04  | 03  | 04  | 52    | 4       |
| THEFT/BURGLARY      | 09  | 08  | 11  | 13  | 14  | 09   | 18  | 11         | 05  | 01  | 12  | 08  | 12  | 126   | 11      |
| CITATIONS           | 433 | 281 | 401 | 266 | 405 | 397  | 466 | 391        | 638 | 466 | 470 | 401 | 416 | 4,793 | 400     |
| WARNINGS            | 118 | 198 | 281 | 165 | 306 | 308  | 328 | 298        | 450 | 336 | 330 | 273 | 210 | 3,151 | 263     |
| TRAFFIC STOPS       | 257 | 197 | 281 | 185 | 286 | 287  | 309 | 259        | 411 | 282 | 335 | 260 | 216 | 3,154 | 263     |
| MHMR                | 05  | 04  | 02  | 00  | 10  | 04   | 05  | 00         | 01  | 06  | 01  | 02  | 08  | 47    | 4       |
| TRUCK VIOLATIONS    | 68  | 20  | 04  | 28  | 27  | 23   | 28  | 24         | 71  | 44  | 38  | 21  | 29  | 354   | 30      |
| CLEARED CASES       | 39  | 34  | 54  | 45  | 46  | 40   | 36  | 64         | 42  | 56  | 67  | 29  | 37  | 547   | 46      |
| BUILDING CHECKS     | 89  | 71  | 83  | 38  | 53  | 103  | 205 | 227        | 70  | 80  | 31  | 76  | 59  | 1,120 | 93      |
| ASSAULTS/SEXUAL     | 05  | 07  | 07  | 06  | 08  | 10   | 09  | 03         | 03  | 05  | 07  | 09  | 03  | 79    | 7       |