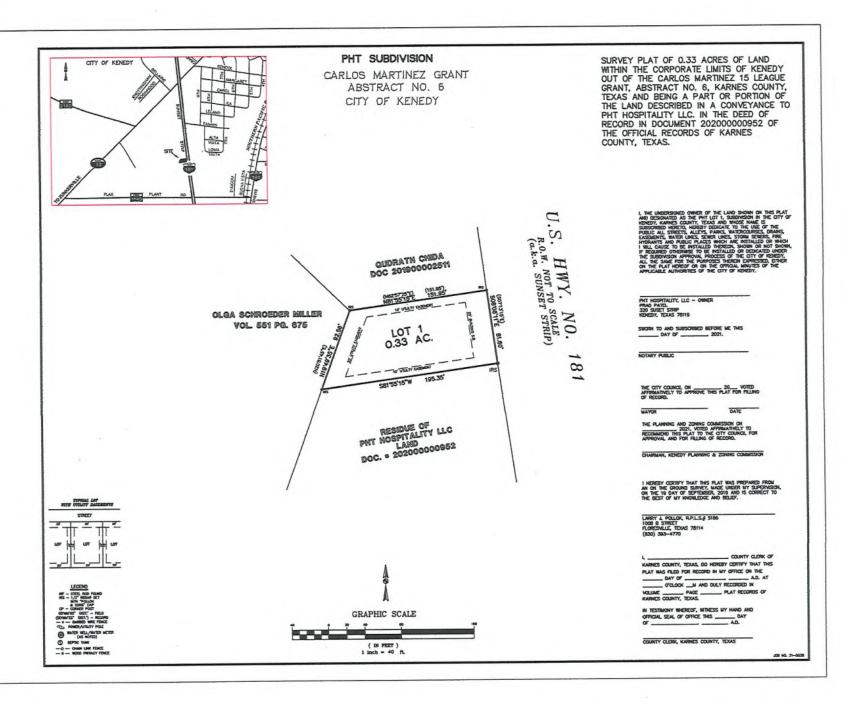

- 19. Consideration and possible action to approve a request to vacate and re-plat in the PHT Subdivision in the City of Kenedy ,Texas, Karnes county, Texas an being a portion of land described in a survey plat of 0.33 acres of land within the corporate limits of Kenedy out of the Carlos Martinez 15 League Grant Abstract No. 6, Karnes County, Texas and being a part of portion of land described in the conveyance to PHT Hospitality, LLC in the deed record in document 202000000952 of the official records of Karnes County, Texas to be further know as 318 S. Sunset Strip.
- 20. Consideration and possible action regarding Resolution 21-08 a Resolution of the City Council of the City of Kenedy approving the submission of a grant application for the Office of the Governor's Body Cam Grant No. 4363601 by the Kenedy Police Department; Providing a Repealing Clause; Providing for Severability; and Providing and effective date. (Presenter: Chief Ashe)
- 21. Closed Session: City Council will meet in Closed Session in accordance with the Texas Open Meetings Act, Texas Government Code under Section 551.074 (Personnel Matters) to deliberate the appointment, employment, evaluation, reassignment, duties, discipline, or dismissal of a public officer or employee.