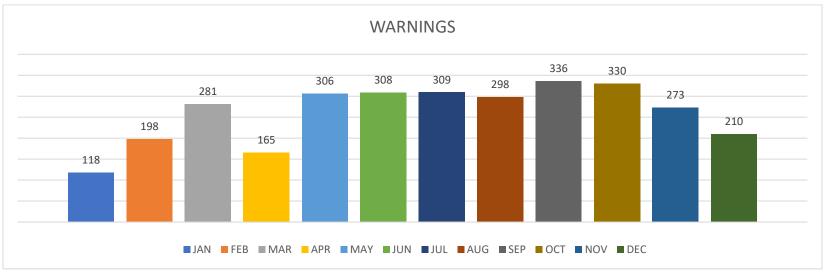

Rick Ashe Chief of Police chief@kenedypd.org

2021 2020

| AUGUST              | JAN | FEB | MAR | APR | MAY | JUNE | JUL | <b>AUG</b> | AUG | SEP | ОСТ | NOV | DEC | TOTAL | AVERAGE |
|---------------------|-----|-----|-----|-----|-----|------|-----|------------|-----|-----|-----|-----|-----|-------|---------|
| CALL FOR SERVICE    | 573 | 482 | 443 | 402 | 459 | 538  | 538 | 543        | 651 | 535 | 464 | 435 | 419 | 5,831 | 487     |
| OFFICER ASSISTANCE  | 92  | 89  | 85  | 101 | 112 | 86   | 119 | 128        | 80  | 72  | 94  | 85  | 183 | 1,246 | 104     |
| MV ACCIDENTS        | 06  | 06  | 10  | 14  | 11  | 12   | 13  | 15         | 12  | 09  | 08  | 11  | 05  | 120   | 10      |
| ARRESTS             | 06  | 07  | 27  | 18  | 20  | 19   | 11  | 07         | 26  | 27  | 11  | 22  | 08  | 183   | 15      |
| MUN CLASS C-ARRESTS | 02  | 00  | 02  | 04  | 04  | 02   | 01  | 02         | 04  | 01  | 00  | 06  | 02  | 26    | 2       |
| DWI ARREST          | 01  | 01  | 00  | 00  | 01  | 00   | 03  | 00         | 01  | 05  | 00  | 00  | 02  | 13    | 1       |
| JUVENILE INCIDENT   | 06  | 07  | 03  | 06  | 04  | 08   | 03  | 03         | 02  | 01  | 04  | 03  | 04  | 52    | 4       |
| THEFT/BURGLARY      | 09  | 08  | 11  | 13  | 14  | 09   | 18  | 11         | 05  | 01  | 12  | 08  | 12  | 126   | 11      |
| CITATIONS           | 433 | 281 | 401 | 266 | 405 | 397  | 466 | 391        | 638 | 466 | 470 | 401 | 416 | 4,793 | 400     |
| WARNINGS            | 118 | 198 | 281 | 165 | 306 | 308  | 328 | 298        | 450 | 336 | 330 | 273 | 210 | 3,151 | 263     |
| TRAFFIC STOPS       | 257 | 197 | 281 | 185 | 286 | 287  | 309 | 259        | 411 | 282 | 335 | 260 | 216 | 3,154 | 263     |
| MHMR                | 05  | 04  | 02  | 00  | 10  | 04   | 05  | 00         | 01  | 06  | 01  | 02  | 08  | 47    | 4       |
| TRUCK VIOLATIONS    | 68  | 20  | 04  | 28  | 27  | 23   | 28  | 24         | 71  | 44  | 38  | 21  | 29  | 354   | 30      |
| CLEARED CASES       | 39  | 34  | 54  | 45  | 46  | 40   | 36  | 64         | 42  | 56  | 67  | 29  | 37  | 547   | 46      |
| BUILDING CHECKS     | 89  | 71  | 83  | 38  | 53  | 103  | 205 | 227        | 70  | 80  | 31  | 76  | 59  | 1,120 | 93      |
| ASSAULTS/SEXUAL     | 05  | 07  | 07  | 06  | 08  | 10   | 09  | 03         | 03  | 05  | 07  | 09  | 03  | 79    | 7       |