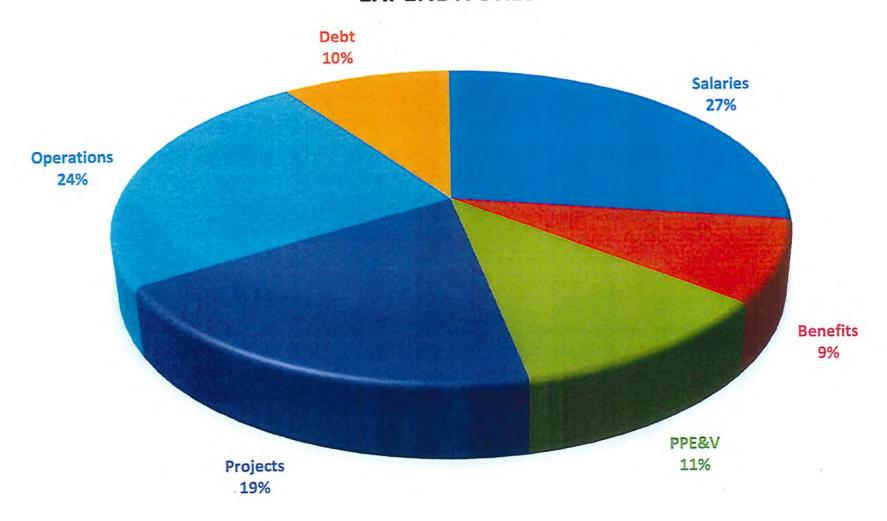

| \$23.48<br>\$23.61<br>\$23.65<br>\$30.32<br>\$30.10<br>\$22.53<br>\$32.52<br>\$32.50<br>\$34.01<br>\$21.16<br>\$15.84<br>\$21.21<br>\$23.99<br>\$20.91 | FD<br>FD<br>FD<br>FD<br>FD<br>FD<br>Admin<br>Admin<br>Admin<br>Admin<br>Admin<br>Admin<br>Admin<br>Admin |

# City of Kenedy Organizational Chart



# **REVENUES**



# **EXPENDITURES**



| ral Fund Income CITY OF KENEDY                                            | Prior Year      | 2020-2021     |                | Proposed Budget<br>2021-22 |
|---------------------------------------------------------------------------|-----------------|---------------|----------------|----------------------------|
| of Kenedy 2021/2022 Proposed Budget                                       | FY 2020 Actual  | Actual Budget | Actual 6/30/21 |                            |
| 00-301,01 Current Advalorem TaxesM&O                                      | \$600,245       | \$408,524     | \$509,019      | \$404,05                   |
|                                                                           | \$0             | \$153,367     | \$96,516       | \$154,25                   |
| 00-301