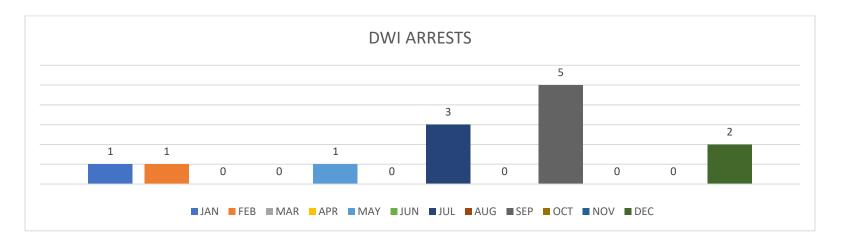

Rick Ashe Chief of Police chief@kenedypd.org

2021 2020

| AUGUST              | JAN | FEB | MAR | APR | MAY | JUNE | JUL | <b>AUG</b> | AUG | SEP | ОСТ | NOV | DEC | TOTAL | AVERAGE |
|---------------------|-----|-----|-----|-----|-----|------|-----|------------|-----|-----|-----|-----|-----|-------|---------|
| CALL FOR SERVICE    | 573 | 482 | 443 | 402 | 459 | 538  | 538 | 543        | 651 | 535 | 464 | 435 | 419 | 5,831 | 487     |
| OFFICER ASSISTANCE  | 92  | 89  | 85  | 101 | 112 | 86   | 119 | 128        | 80  | 72  | 94  | 85  | 183 | 1,246 | 104     |
| MV ACCIDENTS        | 06  | 06  | 10  | 14  | 11  | 12   | 13  | 15         | 12  | 09  | 08  | 11  | 05  | 120   | 10      |
| ARRESTS             | 06  | 07  | 27  | 18  | 20  | 19   | 11  | 07         | 26  | 27  | 11  | 22  | 08  | 183   | 15      |
| MUN CLASS C-ARRESTS | 02  | 00  | 02  | 04  | 04  | 02   | 01  | 02         | 04  | 01  | 00  | 06  | 02  | 26    | 2       |
| DWI ARREST          | 01  | 01  | 00  | 00  | 01  | 00   | 03  | 00         | 01  | 05  | 00  | 00  | 02  | 13    | 1       |
| JUVENILE INCIDENT   | 06  | 07  | 03  | 06  | 04  | 08   | 03  | 03         | 02  | 01  | 04  | 03  | 04  | 52    | 4       |
| THEFT/BURGLARY      | 09  | 08  | 11  | 13  | 14  | 09   | 18  | 11         | 05  | 01  | 12  | 08  | 12  | 126   | 11      |
| CITATIONS           | 433 | 281 | 401 | 266 | 405 | 397  | 466 | 391        | 638 | 466 | 470 | 401 | 416 | 4,793 | 400     |
| WARNINGS            | 118 | 198 | 281 | 165 | 306 | 308  | 328 | 298        | 450 | 336 | 330 | 273 | 210 | 3,151 | 263     |
| TRAFFIC STOPS       | 257 | 197 | 281 | 185 | 286 | 287  | 309 | 259        | 411 | 282 | 335 | 260 | 216 | 3,154 | 263     |
| MHMR                | 05  | 04  | 02  | 00  | 10  | 04   | 05  | 00         | 01  | 06  | 01  | 02  | 08  | 47    | 4       |
| TRUCK VIOLATIONS    | 68  | 20  | 04  | 28  | 27  | 23   | 28  | 24         | 71  | 44  | 38  | 21  | 29  | 354   | 30      |
| CLEARED CASES       | 39  | 34  | 54  | 45  | 46  | 40   | 36  | 64         | 42  | 56  | 67  | 29  | 37  | 547   | 46      |
| BUILDING CHECKS     | 89  | 71  | 83  | 38  | 53  | 103  | 205 | 227        | 70  | 80  | 31  | 76  | 59  | 1,120 | 93      |
| ASSAULTS/SEXUAL     | 05  | 07  | 07  | 06  | 08  | 10   | 09  | 03         | 03  | 05  | 07  | 09  | 03  | 79    | 7       |