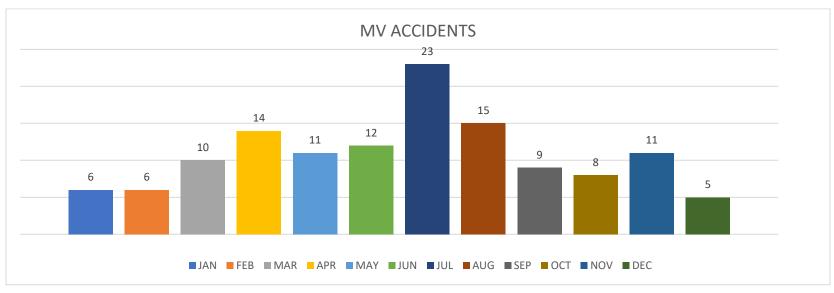

Rick Ashe Chief of Police chief@kenedypd.org

2021 2020

| AUGUST              | JAN | FEB | MAR | APR | MAY | JUNE | JUL | <b>AUG</b> | AUG | SEP | ОСТ | NOV | DEC | TOTAL | AVERAGE |
|---------------------|-----|-----|-----|-----|-----|------|-----|------------|-----|-----|-----|-----|-----|-------|---------|
| CALL FOR SERVICE    | 573 | 482 | 443 | 402 | 459 | 538  | 538 | 543        | 651 | 535 | 464 | 435 | 419 | 5,831 | 487     |
| OFFICER ASSISTANCE  | 92  | 89  | 85  | 101 | 112 | 86   | 119 | 128        | 80  | 72  | 94  | 85  | 183 | 1,246 | 104     |
| MV ACCIDENTS        | 06  | 06  | 10  | 14  | 11  | 12   | 13  | 15         | 12  | 09  | 08  | 11  | 05  | 120   | 10      |
| ARRESTS             | 06  | 07  | 27  | 18  | 20  | 19   | 11  | 07         | 26  | 27  | 11  | 22  | 08  | 183   | 15      |
| MUN CLASS C-ARRESTS | 02  | 00  | 02  | 04  | 04  | 02   | 01  | 02         | 04  | 01  | 00  | 06  | 02  | 26    | 2       |
| DWI ARREST          | 01  | 01  | 00  | 00  | 01  | 00   | 03  | 00         | 01  | 05  | 00  | 00  | 02  | 13    | 1       |
| JUVENILE INCIDENT   | 06  | 07  | 03  | 06  | 04  | 08   | 03  | 03         | 02  | 01  | 04  | 03  | 04  | 52    | 4       |
| THEFT/BURGLARY      | 09  | 08  | 11  | 13  | 14  | 09   | 18  | 11         | 05  | 01  | 12  | 08  | 12  | 126   | 11      |
| CITATIONS           | 433 | 281 | 401 | 266 | 405 | 397  | 466 | 391        | 638 | 466 | 470 | 401 | 416 | 4,793 | 400     |
| WARNINGS            | 118 | 198 | 281 | 165 | 306 | 308  | 328 | 298        | 450 | 336 | 330 | 273 | 210 | 3,151 | 263     |
| TRAFFIC STOPS       | 257 | 197 | 281 | 185 | 286 | 287  | 309 | 259        | 411 | 282 | 335 | 260 | 216 | 3,154 | 263     |
| MHMR                | 05  | 04  | 02  | 00  | 10  | 04   | 05  | 00         | 01  | 06  | 01  | 02  | 08  | 47    | 4       |
| TRUCK VIOLATIONS    | 68  | 20  | 04  | 28  | 27  | 23   | 28  | 24         | 71  | 44  | 38  | 21  | 29  | 354   | 30      |
| CLEARED CASES       | 39  | 34  | 54  | 45  | 46  | 40   | 36  | 64         | 42  | 56  | 67  | 29  | 37  | 547   | 46      |
| BUILDING CHECKS     | 89  | 71  | 83  | 38  | 53  | 103  | 205 | 227        | 70  | 80  | 31  | 76  | 59  | 1,120 | 93      |
| ASSAULTS/SEXUAL     | 05  | 07  | 07  | 06  | 08  | 10   | 09  | 03         | 03  | 05  | 07  | 09  | 03  | 79    | 7       |