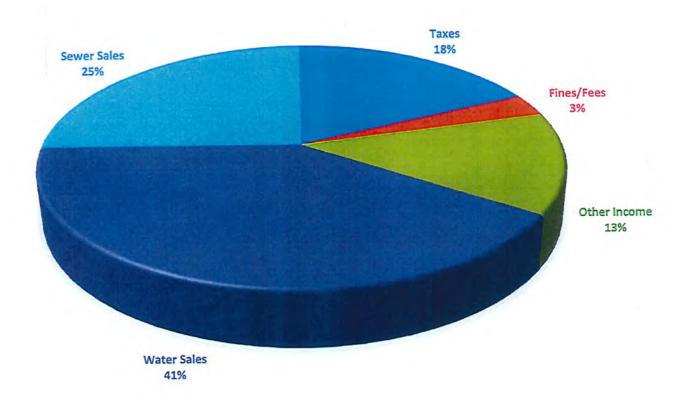

| \$23.48<br>\$23.61<br>\$23.65<br>\$30.32<br>\$30.10<br>\$22.53<br>\$32.52<br>\$32.50<br>\$34.01<br>\$21.16<br>\$15.84<br>\$21.21<br>\$23.99<br>\$20.91 | FD<br>FD<br>FD<br>FD<br>FD<br>FD<br>Admin<br>Admin<br>Admin<br>Admin<br>Admin<br>Admin<br>Admin<br>Admin |

# City of Kenedy Organizational Chart



# **REVENUES**



# **EXPENDITURES**



| ral Fund Income CITY OF KENEDY                                            | Prior Year      | 2020-2021     |                | Proposed Budget<br>2021-22 |
|---------------------------------------------------------------------------|-----------------|---------------|----------------|----------------------------|
| of Kenedy 2021/2022 Proposed Budget                                       | FY 2020 Actual  | Actual Budget | Actual 6/30/21 |                            |
| 00-301,01 Current Advalorem TaxesM&O                                      | \$600,245       | \$408,524     | \$509,019      | \$404,05                   |
|                                                                           | \$0             | \$153,367     | \$96,516       | \$154,25