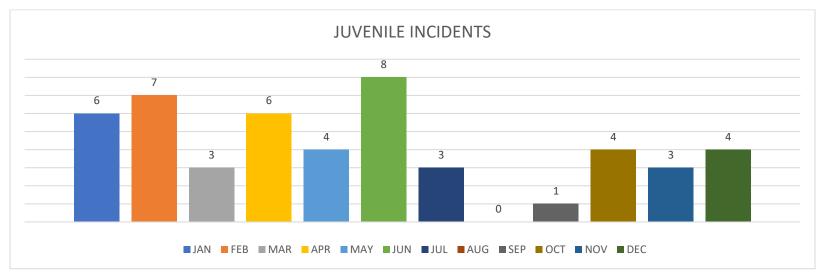

Rick Ashe Chief of Police chief@kenedypd.org

2021 2020

| AUGUST              | JAN | FEB | MAR | APR | MAY | JUNE | JUL | <b>AUG</b> | AUG | SEP | ОСТ | NOV | DEC | TOTAL | AVERAGE |
|---------------------|-----|-----|-----|-----|-----|------|-----|------------|-----|-----|-----|-----|-----|-------|---------|
| CALL FOR SERVICE    | 573 | 482 | 443 | 402 | 459 | 538  | 538 | 543        | 651 | 535 | 464 | 435 | 419 | 5,831 | 487     |
| OFFICER ASSISTANCE  | 92  | 89  | 85  | 101 | 112 | 86   | 119 | 128        | 80  | 72  | 94  | 85  | 183 | 1,246 | 104     |
| MV ACCIDENTS        | 06  | 06  | 10  | 14  | 11  | 12   | 13  | 15         | 12  | 09  | 08  | 11  | 05  | 120   | 10      |
| ARRESTS             | 06  | 07  | 27  | 18  | 20  | 19   | 11  | 07         | 26  | 27  | 11  | 22  | 08  | 183   | 15      |
| MUN CLASS C-ARRESTS | 02  | 00  | 02  | 04  | 04  | 02   | 01  | 02         | 04  | 01  | 00  | 06  | 02  | 26    | 2       |
| DWI ARREST          | 01  | 01  | 00  | 00  | 01  | 00   | 03  | 00         | 01  | 05  | 00  | 00  | 02  | 13    | 1       |
| JUVENILE INCIDENT   | 06  | 07  | 03  | 06  | 04  | 08   | 03  | 03         | 02  | 01  | 04  | 03  | 04  | 52    | 4       |
| THEFT/BURGLARY      | 09  | 08  | 11  | 13  | 14  | 09   | 18  | 11         | 05  | 01  | 12  | 08  | 12  | 126   | 11      |
| CITATIONS           | 433 | 281 | 401 | 266 | 405 | 397  | 466 | 391        | 638 | 466 | 470 | 401 | 416 | 4,793 | 400     |
| WARNINGS            | 118 | 198 | 281 | 165 | 306 | 308  | 328 | 298        | 450 | 336 | 330 | 273 | 210 | 3,151 | 263     |
| TRAFFIC STOPS       | 257 | 197 | 281 | 185 | 286 | 287  | 309 | 259        | 411 | 282 | 335 | 260 | 216 | 3,154 | 263     |
| MHMR                | 05  | 04  | 02  | 00  | 10  | 04   | 05  | 00         | 01  | 06  | 01  | 02  | 08  | 47    | 4       |
| TRUCK VIOLATIONS    | 68  | 20  | 04  | 28  | 27  | 23   | 28  | 24         | 71  | 44  | 38  | 21  | 29  | 354   | 30      |
| CLEARED CASES       | 39  | 34  | 54  | 45  | 46  | 40   | 36  | 64         | 42  | 56  | 67  | 29  | 37  | 547   | 46      |
| BUILDING CHECKS     | 89  | 71  | 83  | 38  | 53  | 103  | 205 | 227        | 70  | 80  | 31  | 76  | 59  | 1,120 | 93      |
| ASSAULTS/SEXUAL     | 05  | 07  | 07  | 06  | 08  | 10   | 09  | 03         | 03  | 05  | 07  | 09  | 03  | 79    | 7       |