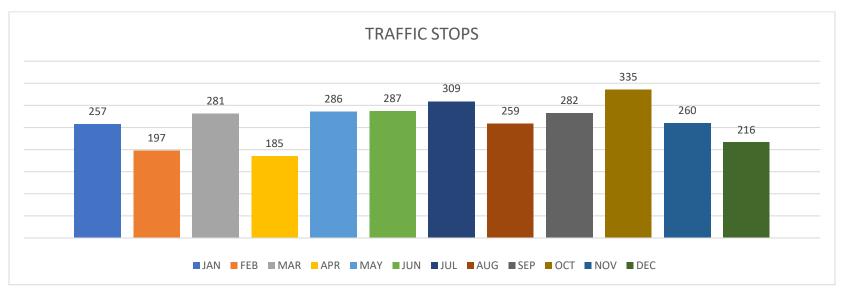

Rick Ashe Chief of Police chief@kenedypd.org

2021 2020

| AUGUST              | JAN | FEB | MAR | APR | MAY | JUNE | JUL | <b>AUG</b> | AUG | SEP | ОСТ | NOV | DEC | TOTAL | AVERAGE |
|---------------------|-----|-----|-----|-----|-----|------|-----|------------|-----|-----|-----|-----|-----|-------|---------|
| CALL FOR SERVICE    | 573 | 482 | 443 | 402 | 459 | 538  | 538 | 543        | 651 | 535 | 464 | 435 | 419 | 5,831 | 487     |
| OFFICER ASSISTANCE  | 92  | 89  | 85  | 101 | 112 | 86   | 119 | 128        | 80  | 72  | 94  | 85  | 183 | 1,246 | 104     |
| MV ACCIDENTS        | 06  | 06  | 10  | 14  | 11  | 12   | 13  | 15         | 12  | 09  | 08  | 11  | 05  | 120   | 10      |
| ARRESTS             | 06  | 07  | 27  | 18  | 20  | 19   | 11  | 07         | 26  | 27  | 11  | 22  | 08  | 183   | 15      |
| MUN CLASS C-ARRESTS | 02  | 00  | 02  | 04  | 04  | 02   | 01  | 02         | 04  | 01  | 00  | 06  | 02  | 26    | 2       |
| DWI ARREST          | 01  | 01  | 00  | 00  | 01  | 00   | 03  | 00         | 01  | 05  | 00  | 00  | 02  | 13    | 1       |
| JUVENILE INCIDENT   | 06  | 07  | 03  | 06  | 04  | 08   | 03  | 03         | 02  | 01  | 04  | 03  | 04  | 52    | 4       |
| THEFT/BURGLARY      | 09  | 08  | 11  | 13  | 14  | 09   | 18  | 11         | 05  | 01  | 12  | 08  | 12  | 126   | 11      |
| CITATIONS           | 433 | 281 | 401 | 266 | 405 | 397  | 466 | 391        | 638 | 466 | 470 | 401 | 416 | 4,793 | 400     |
| WARNINGS            | 118 | 198 | 281 | 165 | 306 | 308  | 328 | 298        | 450 | 336 | 330 | 273 | 210 | 3,151 | 263     |
| TRAFFIC STOPS       | 257 | 197 | 281 | 185 | 286 | 287  | 309 | 259        | 411 | 282 | 335 | 260 | 216 | 3,154 | 263     |
| MHMR                | 05  | 04  | 02  | 00  | 10  | 04   | 05  | 00         | 01  | 06  | 01  | 02  | 08  | 47    | 4       |
| TRUCK VIOLATIONS    | 68  | 20  | 04  | 28  | 27  | 23   | 28  | 24         | 71  | 44  | 38  | 21  | 29  | 354   | 30      |
| CLEARED CASES       | 39  | 34  | 54  | 45  | 46  | 40   | 36  | 64         | 42  | 56  | 67  | 29  | 37  | 547   | 46      |
| BUILDING CHECKS     | 89  | 71  | 83  | 38  | 53  | 103  | 205 | 227        | 70  | 80  | 31  | 76  | 59  | 1,120 | 93      |
| ASSAULTS/SEXUAL     | 05  | 07  | 07  | 06  | 08  | 10   | 09  | 03         | 03  | 05  | 07  | 09  | 03  | 79    | 7       |