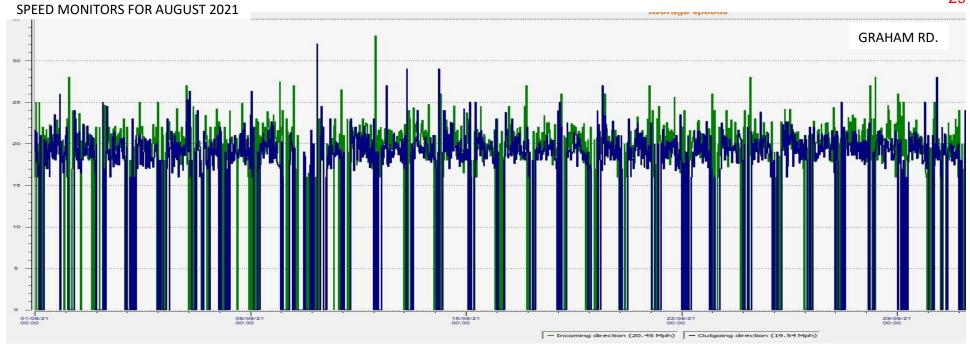

| 257 | 197 | 281 | 185 | 286 | 287  | 309 | 259        | 411 | 282 | 335 | 260 | 216 | 3,154 | 263     |
| MHMR                | 05  | 04  | 02  | 00  | 10  | 04   | 05  | 00         | 01  | 06  | 01  | 02  | 08  | 47    | 4       |
| TRUCK VIOLATIONS    | 68  | 20  | 04  | 28  | 27  | 23   | 28  | 24         | 71  | 44  | 38  | 21  | 29  | 354   | 30      |
| CLEARED CASES       | 39  | 34  | 54  | 45  | 46  | 40   | 36  | 64         | 42  | 56  | 67  | 29  | 37  | 547   | 46      |
| BUILDING CHECKS     | 89  | 71  | 83  | 38  | 53  | 103  | 205 | 227        | 70  | 80  | 31  | 76  | 59  | 1,120 | 93      |
| ASSAULTS/SEXUAL     | 05  | 07  | 07  | 06  | 08  | 10   | 09  | 03         | 03  | 05  | 07  | 09  | 03  | 79    | 7       |























































# Building Department & Code Compliance Reports

# PLANNING AND ZONING REPORT FOR AUGUST 2021

|          | LOCATION               | VIOLATION/PURPOSE | ACTION                       | <u>STATUS</u>                                               |
|----------|------------------------|-------------------|------------------------------|-------------------------------------------------------------|
| 8/5/2021 | 142 and 144 Park Place | Vacate/Re-plat    | Planning and Zoning approved | Submitted to City Council August 10, 2021, approved, CLOSED |
| 8/5/2021 | 318 S. Sunset Strip    | Vacate/Re-plat    | Planning and Zoning approved | Submitted to City Council August 10, 2021, approved, CLOSED |
| 8/5/2021 | 249 Booe St.           | Variance          | Tabled/No action             | Tabled