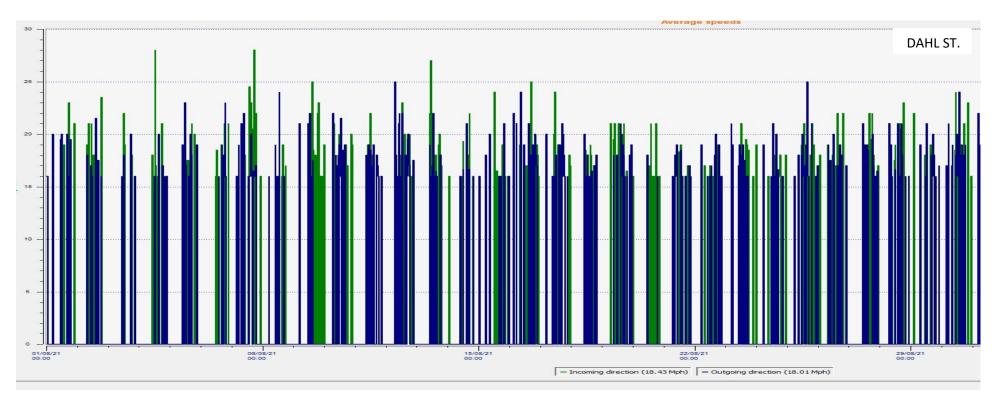

| 257 | 197 | 281 | 185 | 286 | 287  | 309 | 259        | 411 | 282 | 335 | 260 | 216 | 3,154 | 263     |
| MHMR                | 05  | 04  | 02  | 00  | 10  | 04   | 05  | 00         | 01  | 06  | 01  | 02  | 08  | 47    | 4       |
| TRUCK VIOLATIONS    | 68  | 20  | 04  | 28  | 27  | 23   | 28  | 24         | 71  | 44  | 38  | 21  | 29  | 354   | 30      |
| CLEARED CASES       | 39  | 34  | 54  | 45  | 46  | 40   | 36  | 64         | 42  | 56  | 67  | 29  | 37  | 547   | 46      |
| BUILDING CHECKS     | 89  | 71  | 83  | 38  | 53  | 103  | 205 | 227        | 70  | 80  | 31  | 76  | 59  | 1,120 | 93      |
| ASSAULTS/SEXUAL     | 05  | 07  | 07  | 06  | 08  | 10   | 09  | 03         | 03  | 05  | 07  | 09  | 03  | 79    | 7       |























































# Building Department & Code Compliance Reports

# PLANNING AND ZONING REPORT FOR AUGUST 2021

|          | LOCATION               | VIOLATION/PURPOSE | ACTION                       | <u>STATUS</u>                                               |
|----------|------------------------|-------------------|------------------------------|-------------------------------------------------------------|
| 8/5/2021 | 142 and 144 Park Place | Vacate/Re-plat    | Planning and Zoning approved | Submitted to City Council August 10, 2021, approved, CLOSED |
| 8/5/2021 | 318 S. Sunset Strip    | Vacate/Re-plat    | Planning and Zoning approved | Submitted to City Council August 10, 2021, approved, CLOSED |
| 8/5/2021 | 249 Booe St.           | Variance          | Tabled/No action             | Tabled/N