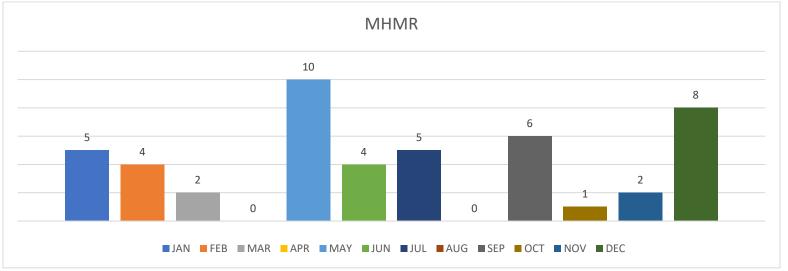

Rick Ashe Chief of Police chief@kenedypd.org

2021 2020

| AUGUST              | JAN | FEB | MAR | APR | MAY | JUNE | JUL | <b>AUG</b> | AUG | SEP | ОСТ | NOV | DEC | TOTAL | AVERAGE |
|---------------------|-----|-----|-----|-----|-----|------|-----|------------|-----|-----|-----|-----|-----|-------|---------|
| CALL FOR SERVICE    | 573 | 482 | 443 | 402 | 459 | 538  | 538 | 543        | 651 | 535 | 464 | 435 | 419 | 5,831 | 487     |
| OFFICER ASSISTANCE  | 92  | 89  | 85  | 101 | 112 | 86   | 119 | 128        | 80  | 72  | 94  | 85  | 183 | 1,246 | 104     |
| MV ACCIDENTS        | 06  | 06  | 10  | 14  | 11  | 12   | 13  | 15         | 12  | 09  | 08  | 11  | 05  | 120   | 10      |
| ARRESTS             | 06  | 07  | 27  | 18  | 20  | 19   | 11  | 07         | 26  | 27  | 11  | 22  | 08  | 183   | 15      |
| MUN CLASS C-ARRESTS | 02  | 00  | 02  | 04  | 04  | 02   | 01  | 02         | 04  | 01  | 00  | 06  | 02  | 26    | 2       |
| DWI ARREST          | 01  | 01  | 00  | 00  | 01  | 00   | 03  | 00         | 01  | 05  | 00  | 00  | 02  | 13    | 1       |
| JUVENILE INCIDENT   | 06  | 07  | 03  | 06  | 04  | 08   | 03  | 03         | 02  | 01  | 04  | 03  | 04  | 52    | 4       |
| THEFT/BURGLARY      | 09  | 08  | 11  | 13  | 14  | 09   | 18  | 11         | 05  | 01  | 12  | 08  | 12  | 126   | 11      |
| CITATIONS           | 433 | 281 | 401 | 266 | 405 | 397  | 466 | 391        | 638 | 466 | 470 | 401 | 416 | 4,793 | 400     |
| WARNINGS            | 118 | 198 | 281 | 165 | 306 | 308  | 328 | 298        | 450 | 336 | 330 | 273 | 210 | 3,151 | 263     |
| TRAFFIC STOPS       | 257 | 197 | 281 | 185 | 286 | 287  | 309 | 259        | 411 | 282 | 335 | 260 | 216 | 3,154 | 263     |
| MHMR                | 05  | 04  | 02  | 00  | 10  | 04   | 05  | 00         | 01  | 06  | 01  | 02  | 08  | 47    | 4       |
| TRUCK VIOLATIONS    | 68  | 20  | 04  | 28  | 27  | 23   | 28  | 24         | 71  | 44  | 38  | 21  | 29  | 354   | 30      |
| CLEARED CASES       | 39  | 34  | 54  | 45  | 46  | 40   | 36  | 64         | 42  | 56  | 67  | 29  | 37  | 547   | 46      |
| BUILDING CHECKS     | 89  | 71  | 83  | 38  | 53  | 103  | 205 | 227        | 70  | 80  | 31  | 76  | 59  | 1,120 | 93      |
| ASSAULTS/SEXUAL     | 05  | 07  | 07  | 06  | 08  | 10   | 09  | 03         | 03  | 05  | 07  | 09  | 03  | 79    | 7       |