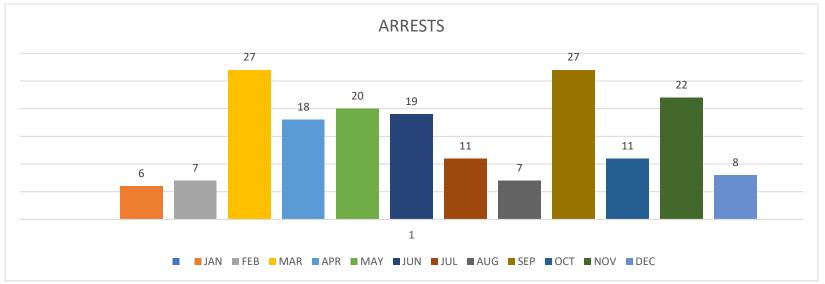

Rick Ashe Chief of Police chief@kenedypd.org

2021 2020

| AUGUST              | JAN | FEB | MAR | APR | MAY | JUNE | JUL | <b>AUG</b> | AUG | SEP | ОСТ | NOV | DEC | TOTAL | AVERAGE |
|---------------------|-----|-----|-----|-----|-----|------|-----|------------|-----|-----|-----|-----|-----|-------|---------|
| CALL FOR SERVICE    | 573 | 482 | 443 | 402 | 459 | 538  | 538 | 543        | 651 | 535 | 464 | 435 | 419 | 5,831 | 487     |
| OFFICER ASSISTANCE  | 92  | 89  | 85  | 101 | 112 | 86   | 119 | 128        | 80  | 72  | 94  | 85  | 183 | 1,246 | 104     |
| MV ACCIDENTS        | 06  | 06  | 10  | 14  | 11  | 12   | 13  | 15         | 12  | 09  | 08  | 11  | 05  | 120   | 10      |
| ARRESTS             | 06  | 07  | 27  | 18  | 20  | 19   | 11  | 07         | 26  | 27  | 11  | 22  | 08  | 183   | 15      |
| MUN CLASS C-ARRESTS | 02  | 00  | 02  | 04  | 04  | 02   | 01  | 02         | 04  | 01  | 00  | 06  | 02  | 26    | 2       |
| DWI ARREST          | 01  | 01  | 00  | 00  | 01  | 00   | 03  | 00         | 01  | 05  | 00  | 00  | 02  | 13    | 1       |
| JUVENILE INCIDENT   | 06  | 07  | 03  | 06  | 04  | 08   | 03  | 03         | 02  | 01  | 04  | 03  | 04  | 52    | 4       |
| THEFT/BURGLARY      | 09  | 08  | 11  | 13  | 14  | 09   | 18  | 11         | 05  | 01  | 12  | 08  | 12  | 126   | 11      |
| CITATIONS           | 433 | 281 | 401 | 266 | 405 | 397  | 466 | 391        | 638 | 466 | 470 | 401 | 416 | 4,793 | 400     |
| WARNINGS            | 118 | 198 | 281 | 165 | 306 | 308  | 328 | 298        | 450 | 336 | 330 | 273 | 210 | 3,151 | 263     |
| TRAFFIC STOPS       | 257 | 197 | 281 | 185 | 286 | 287  | 309 | 259        | 411 | 282 | 335 | 260 | 216 | 3,154 | 263     |
| MHMR                | 05  | 04  | 02  | 00  | 10  | 04   | 05  | 00         | 01  | 06  | 01  | 02  | 08  | 47    | 4       |
| TRUCK VIOLATIONS    | 68  | 20  | 04  | 28  | 27  | 23   | 28  | 24         | 71  | 44  | 38  | 21  | 29  | 354   | 30      |
| CLEARED CASES       | 39  | 34  | 54  | 45  | 46  | 40   | 36  | 64         | 42  | 56  | 67  | 29  | 37  | 547   | 46      |
| BUILDING CHECKS     | 89  | 71  | 83  | 38  | 53  | 103  | 205 | 227        | 70  | 80  | 31  | 76  | 59  | 1,120 | 93      |
| ASSAULTS/SEXUAL     | 05  | 07  | 07  | 06  | 08  | 10   | 09  | 03         | 03  | 05  | 07  | 09  | 03  | 79    | 7       |