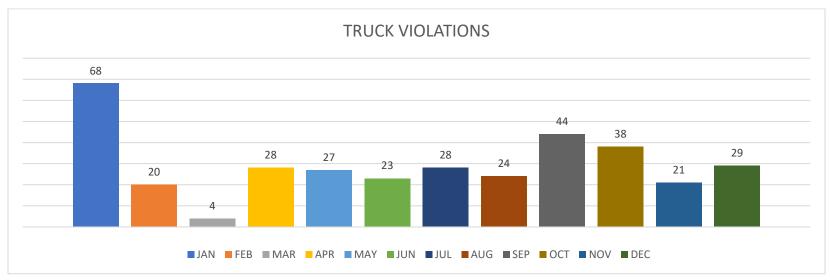

Rick Ashe Chief of Police chief@kenedypd.org

2021 2020

| AUGUST              | JAN | FEB | MAR | APR | MAY | JUNE | JUL | <b>AUG</b> | AUG | SEP | ОСТ | NOV | DEC | TOTAL | AVERAGE |
|---------------------|-----|-----|-----|-----|-----|------|-----|------------|-----|-----|-----|-----|-----|-------|---------|
| CALL FOR SERVICE    | 573 | 482 | 443 | 402 | 459 | 538  | 538 | 543        | 651 | 535 | 464 | 435 | 419 | 5,831 | 487     |
| OFFICER ASSISTANCE  | 92  | 89  | 85  | 101 | 112 | 86   | 119 | 128        | 80  | 72  | 94  | 85  | 183 | 1,246 | 104     |
| MV ACCIDENTS        | 06  | 06  | 10  | 14  | 11  | 12   | 13  | 15         | 12  | 09  | 08  | 11  | 05  | 120   | 10      |
| ARRESTS             | 06  | 07  | 27  | 18  | 20  | 19   | 11  | 07         | 26  | 27  | 11  | 22  | 08  | 183   | 15      |
| MUN CLASS C-ARRESTS | 02  | 00  | 02  | 04  | 04  | 02   | 01  | 02         | 04  | 01  | 00  | 06  | 02  | 26    | 2       |
| DWI ARREST          | 01  | 01  | 00  | 00  | 01  | 00   | 03  | 00         | 01  | 05  | 00  | 00  | 02  | 13    | 1       |
| JUVENILE INCIDENT   | 06  | 07  | 03  | 06  | 04  | 08   | 03  | 03         | 02  | 01  | 04  | 03  | 04  | 52    | 4       |
| THEFT/BURGLARY      | 09  | 08  | 11  | 13  | 14  | 09   | 18  | 11         | 05  | 01  | 12  | 08  | 12  | 126   | 11      |
| CITATIONS           | 433 | 281 | 401 | 266 | 405 | 397  | 466 | 391        | 638 | 466 | 470 | 401 | 416 | 4,793 | 400     |
| WARNINGS            | 118 | 198 | 281 | 165 | 306 | 308  | 328 | 298        | 450 | 336 | 330 | 273 | 210 | 3,151 | 263     |
| TRAFFIC STOPS       | 257 | 197 | 281 | 185 | 286 | 287  | 309 | 259        | 411 | 282 | 335 | 260 | 216 | 3,154 | 263     |
| MHMR                | 05  | 04  | 02  | 00  | 10  | 04   | 05  | 00         | 01  | 06  | 01  | 02  | 08  | 47    | 4       |
| TRUCK VIOLATIONS    | 68  | 20  | 04  | 28  | 27  | 23   | 28  | 24         | 71  | 44  | 38  | 21  | 29  | 354   | 30      |
| CLEARED CASES       | 39  | 34  | 54  | 45  | 46  | 40   | 36  | 64         | 42  | 56  | 67  | 29  | 37  | 547   | 46      |
| BUILDING CHECKS     | 89  | 71  | 83  | 38  | 53  | 103  | 205 | 227        | 70  | 80  | 31  | 76  | 59  | 1,120 | 93      |
| ASSAULTS/SEXUAL     | 05  | 07  | 07  | 06  | 08  | 10   | 09  | 03         | 03  | 05  | 07  | 09  | 03  | 79    | 7       |