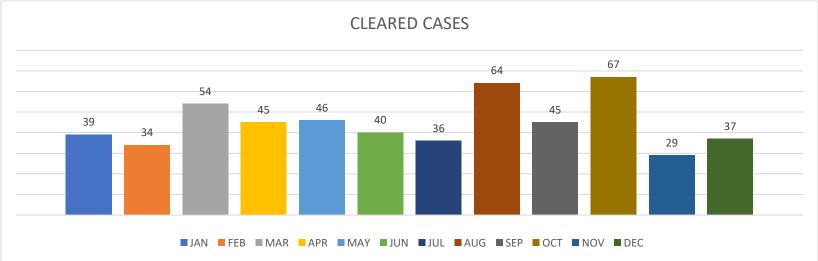

### 

| SEPTEMBER           | JAN | FEB | MAR | APR | MAY | JUNE | JUL | AUG | SEP | SEP | ОСТ | NOV | DEC | TOTAL | AVERAGE |
|---------------------|-----|-----|-----|-----|-----|------|-----|-----|-----|-----|-----|-----|-----|-------|---------|
| CALL FOR SERVICE    | 573 | 482 | 443 | 402 | 459 | 538  | 538 | 543 | 488 | 535 | 464 | 435 | 419 | 5,246 | 437     |
| OFFICER ASSISTANCE  | 92  | 89  | 85  | 101 | 112 | 86   | 119 | 128 | 68  | 72  | 94  | 85  | 183 | 1,242 | 104     |
| <b>MV ACCIDENTS</b> | 06  | 06  | 10  | 14  | 11  | 12   | 13  | 15  | 13  | 09  | 08  | 11  | 05  | 124   | 10      |
| ARRESTS             | 06  | 07  | 27  | 18  | 20  | 19   | 11  | 07  | 14  | 27  | 11  | 22  | 08  | 170   | 14      |
| MUN CLASS C-ARRESTS | 02  | 00  | 02  | 04  | 04  | 02   | 01  | 02  | 05  | 01  | 00  | 06  | 02  | 30    | 3       |
| DWI ARREST          | 01  | 01  | 00  | 00  | 01  | 00   | 03  | 00  | 01  | 05  | 00  | 00  | 02  | 9     | 1       |
| JUVENILE INCIDENT   | 06  | 07  | 03  | 06  | 04  | 08   | 03  | 03  | 09  | 01  | 04  | 03  | 04  | 60    | 5       |
| THEFT/BURGLARY      | 09  | 08  | 11  | 13  | 14  | 09   | 18  | 11  | 16  | 01  | 12  | 08  | 12  | 141   | 12      |
| CITATIONS           | 433 | 281 | 401 | 266 | 405 | 397  | 466 | 391 | 404 | 466 | 470 | 401 | 416 | 4,731 | 394     |
| WARNINGS            | 118 | 198 | 281 | 165 | 306 | 308  | 328 | 298 | 285 | 336 | 330 | 273 | 210 | 3,100 | 258     |
| TRAFFIC STOPS       | 257 | 197 | 281 | 185 | 286 | 287  | 309 | 259 | 272 | 282 | 335 | 260 | 216 | 3,144 | 262     |
| TRUCK VIOLATIONS    | 68  | 20  | 04  | 28  | 27  | 23   | 28  | 24  | 42  | 44  | 38  | 21  | 29  | 42    | 4       |
| MHMR                | 05  | 04  | 02  | 00  | 10  | 04   | 05  | 00  | 01  | 06  | 01  | 02  | 08  | 352   | 29      |
| CLEARED CASES       | 39  | 34  | 54  | 45  | 46  | 40   | 36  | 64  | 45  | 56  | 67  | 29  | 37  | 536   | 45      |
| BUILDING CHECKS     | 89  | 71  | 83  | 38  | 53  | 103  | 205 | 227 | 214 | 80  | 31  | 76  | 59  | 1,249 | 104     |
| ASSAULTS/SEXUAL     | 05  | 07  | 07  | 06  | 08  | 10   | 09  | 03  | 04  | 05  | 07  | 09  | 03  | 78    | 7       |