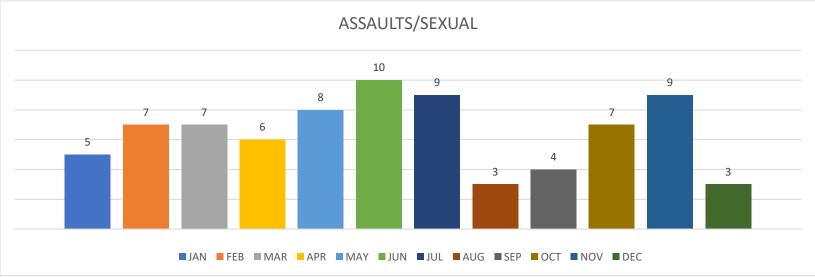

### 

| SEPTEMBER           | JAN | FEB | MAR | APR | MAY | JUNE | JUL | AUG | SEP | SEP | ОСТ | NOV | DEC | TOTAL | AVERAGE |
|---------------------|-----|-----|-----|-----|-----|------|-----|-----|-----|-----|-----|-----|-----|-------|---------|
| CALL FOR SERVICE    | 573 | 482 | 443 | 402 | 459 | 538  | 538 | 543 | 488 | 535 | 464 | 435 | 419 | 5,246 | 437     |
| OFFICER ASSISTANCE  | 92  | 89  | 85  | 101 | 112 | 86   | 119 | 128 | 68  | 72  | 94  | 85  | 183 | 1,242 | 104     |
| <b>MV ACCIDENTS</b> | 06  | 06  | 10  | 14  | 11  | 12   | 13  | 15  | 13  | 09  | 08  | 11  | 05  | 124   | 10      |
| ARRESTS             | 06  | 07  | 27  | 18  | 20  | 19   | 11  | 07  | 14  | 27  | 11  | 22  | 08  | 170   | 14      |
| MUN CLASS C-ARRESTS | 02  | 00  | 02  | 04  | 04  | 02   | 01  | 02  | 05  | 01  | 00  | 06  | 02  | 30    | 3       |
| DWI ARREST          | 01  | 01  | 00  | 00  | 01  | 00   | 03  | 00  | 01  | 05  | 00  | 00  | 02  | 9     | 1       |
| JUVENILE INCIDENT   | 06  | 07  | 03  | 06  | 04  | 08   | 03  | 03  | 09  | 01  | 04  | 03  | 04  | 60    | 5       |
| THEFT/BURGLARY      | 09  | 08  | 11  | 13  | 14  | 09   | 18  | 11  | 16  | 01  | 12  | 08  | 12  | 141   | 12      |
| CITATIONS           | 433 | 281 | 401 | 266 | 405 | 397  | 466 | 391 | 404 | 466 | 470 | 401 | 416 | 4,731 | 394     |
| WARNINGS            | 118 | 198 | 281 | 165 | 306 | 308  | 328 | 298 | 285 | 336 | 330 | 273 | 210 | 3,100 | 258     |
| TRAFFIC STOPS       | 257 | 197 | 281 | 185 | 286 | 287  | 309 | 259 | 272 | 282 | 335 | 260 | 216 | 3,144 | 262     |
| TRUCK VIOLATIONS    | 68  | 20  | 04  | 28  | 27  | 23   | 28  | 24  | 42  | 44  | 38  | 21  | 29  | 42    | 4       |
| MHMR                | 05  | 04  | 02  | 00  | 10  | 04   | 05  | 00  | 01  | 06  | 01  | 02  | 08  | 352   | 29      |
| CLEARED CASES       | 39  | 34  | 54  | 45  | 46  | 40   | 36  | 64  | 45  | 56  | 67  | 29  | 37  | 536   | 45      |
| BUILDING CHECKS     | 89  | 71  | 83  | 38  | 53  | 103  | 205 | 227 | 214 | 80  | 31  | 76  | 59  | 1,249 | 104     |
| ASSAULTS/SEXUAL     | 05  | 07  | 07  | 06  | 08  | 10   | 09  | 03  | 04  | 05  | 07  | 09  | 03  | 78    | 7       |