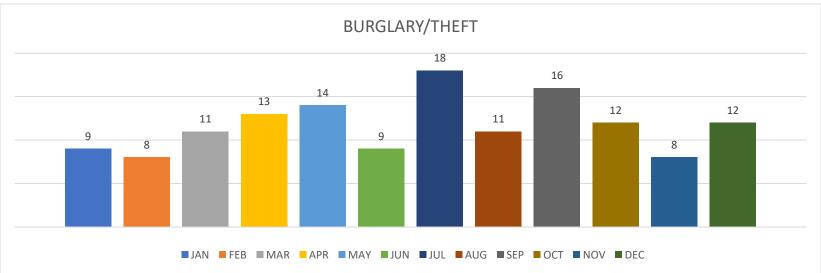

### 

| SEPTEMBER           | JAN | FEB | MAR | APR | MAY | JUNE | JUL | AUG | SEP | SEP | ОСТ | NOV | DEC | TOTAL | AVERAGE |
|---------------------|-----|-----|-----|-----|-----|------|-----|-----|-----|-----|-----|-----|-----|-------|---------|
| CALL FOR SERVICE    | 573 | 482 | 443 | 402 | 459 | 538  | 538 | 543 | 488 | 535 | 464 | 435 | 419 | 5,246 | 437     |
| OFFICER ASSISTANCE  | 92  | 89  | 85  | 101 | 112 | 86   | 119 | 128 | 68  | 72  | 94  | 85  | 183 | 1,242 | 104     |
| <b>MV ACCIDENTS</b> | 06  | 06  | 10  | 14  | 11  | 12   | 13  | 15  | 13  | 09  | 08  | 11  | 05  | 124   | 10      |
| ARRESTS             | 06  | 07  | 27  | 18  | 20  | 19   | 11  | 07  | 14  | 27  | 11  | 22  | 08  | 170   | 14      |
| MUN CLASS C-ARRESTS | 02  | 00  | 02  | 04  | 04  | 02   | 01  | 02  | 05  | 01  | 00  | 06  | 02  | 30    | 3       |
| DWI ARREST          | 01  | 01  | 00  | 00  | 01  | 00   | 03  | 00  | 01  | 05  | 00  | 00  | 02  | 9     | 1       |
| JUVENILE INCIDENT   | 06  | 07  | 03  | 06  | 04  | 08   | 03  | 03  | 09  | 01  | 04  | 03  | 04  | 60    | 5       |
| THEFT/BURGLARY      | 09  | 08  | 11  | 13  | 14  | 09   | 18  | 11  | 16  | 01  | 12  | 08  | 12  | 141   | 12      |
| CITATIONS           | 433 | 281 | 401 | 266 | 405 | 397  | 466 | 391 | 404 | 466 | 470 | 401 | 416 | 4,731 | 394     |
| WARNINGS            | 118 | 198 | 281 | 165 | 306 | 308  | 328 | 298 | 285 | 336 | 330 | 273 | 210 | 3,100 | 258     |
| TRAFFIC STOPS       | 257 | 197 | 281 | 185 | 286 | 287  | 309 | 259 | 272 | 282 | 335 | 260 | 216 | 3,144 | 262     |
| TRUCK VIOLATIONS    | 68  | 20  | 04  | 28  | 27  | 23   | 28  | 24  | 42  | 44  | 38  | 21  | 29  | 42    | 4       |
| MHMR                | 05  | 04  | 02  | 00  | 10  | 04   | 05  | 00  | 01  | 06  | 01  | 02  | 08  | 352   | 29      |
| CLEARED CASES       | 39  | 34  | 54  | 45  | 46  | 40   | 36  | 64  | 45  | 56  | 67  | 29  | 37  | 536   | 45      |
| BUILDING CHECKS     | 89  | 71  | 83  | 38  | 53  | 103  | 205 | 227 | 214 | 80  | 31  | 76  | 59  | 1,249 | 104     |
| ASSAULTS/SEXUAL     | 05  | 07  | 07  | 06  | 08  | 10   | 09  | 03  | 04  | 05  | 07  | 09  | 03  | 78    | 7       |