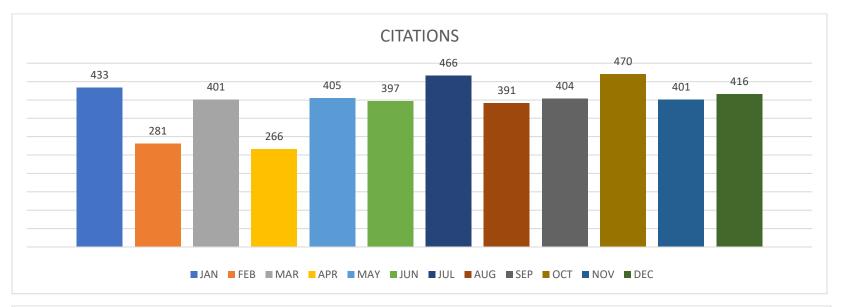

### 

| SEPTEMBER           | JAN | FEB | MAR | APR | MAY | JUNE | JUL | AUG | SEP | SEP | ОСТ | NOV | DEC | TOTAL | AVERAGE |
|---------------------|-----|-----|-----|-----|-----|------|-----|-----|-----|-----|-----|-----|-----|-------|---------|
| CALL FOR SERVICE    | 573 | 482 | 443 | 402 | 459 | 538  | 538 | 543 | 488 | 535 | 464 | 435 | 419 | 5,246 | 437     |
| OFFICER ASSISTANCE  | 92  | 89  | 85  | 101 | 112 | 86   | 119 | 128 | 68  | 72  | 94  | 85  | 183 | 1,242 | 104     |
| <b>MV ACCIDENTS</b> | 06  | 06  | 10  | 14  | 11  | 12   | 13  | 15  | 13  | 09  | 08  | 11  | 05  | 124   | 10      |
| ARRESTS             | 06  | 07  | 27  | 18  | 20  | 19   | 11  | 07  | 14  | 27  | 11  | 22  | 08  | 170   | 14      |
| MUN CLASS C-ARRESTS | 02  | 00  | 02  | 04  | 04  | 02   | 01  | 02  | 05  | 01  | 00  | 06  | 02  | 30    | 3       |
| DWI ARREST          | 01  | 01  | 00  | 00  | 01  | 00   | 03  | 00  | 01  | 05  | 00  | 00  | 02  | 9     | 1       |
| JUVENILE INCIDENT   | 06  | 07  | 03  | 06  | 04  | 08   | 03  | 03  | 09  | 01  | 04  | 03  | 04  | 60    | 5       |
| THEFT/BURGLARY      | 09  | 08  | 11  | 13  | 14  | 09   | 18  | 11  | 16  | 01  | 12  | 08  | 12  | 141   | 12      |
| CITATIONS           | 433 | 281 | 401 | 266 | 405 | 397  | 466 | 391 | 404 | 466 | 470 | 401 | 416 | 4,731 | 394     |
| WARNINGS            | 118 | 198 | 281 | 165 | 306 | 308  | 328 | 298 | 285 | 336 | 330 | 273 | 210 | 3,100 | 258     |
| TRAFFIC STOPS       | 257 | 197 | 281 | 185 | 286 | 287  | 309 | 259 | 272 | 282 | 335 | 260 | 216 | 3,144 | 262     |
| TRUCK VIOLATIONS    | 68  | 20  | 04  | 28  | 27  | 23   | 28  | 24  | 42  | 44  | 38  | 21  | 29  | 42    | 4       |
| MHMR                | 05  | 04  | 02  | 00  | 10  | 04   | 05  | 00  | 01  | 06  | 01  | 02  | 08  | 352   | 29      |
| CLEARED CASES       | 39  | 34  | 54  | 45  | 46  | 40   | 36  | 64  | 45  | 56  | 67  | 29  | 37  | 536   | 45      |
| BUILDING CHECKS     | 89  | 71  | 83  | 38  | 53  | 103  | 205 | 227 | 214 | 80  | 31  | 76  | 59  | 1,249 | 104     |
| ASSAULTS/SEXUAL     | 05  | 07  | 07  | 06  | 08  | 10   | 09  | 03  | 04  | 05  | 07  | 09  | 03  | 78    | 7       |