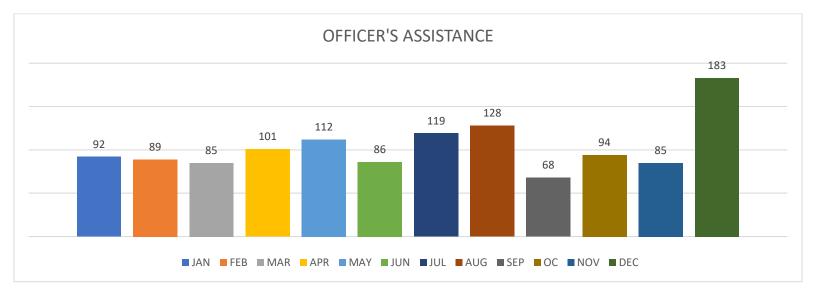

### 

| SEPTEMBER           | JAN | FEB | MAR | APR | MAY | JUNE | JUL | AUG | SEP | SEP | ОСТ | NOV | DEC | TOTAL | AVERAGE |
|---------------------|-----|-----|-----|-----|-----|------|-----|-----|-----|-----|-----|-----|-----|-------|---------|
| CALL FOR SERVICE    | 573 | 482 | 443 | 402 | 459 | 538  | 538 | 543 | 488 | 535 | 464 | 435 | 419 | 5,246 | 437     |
| OFFICER ASSISTANCE  | 92  | 89  | 85  | 101 | 112 | 86   | 119 | 128 | 68  | 72  | 94  | 85  | 183 | 1,242 | 104     |
| <b>MV ACCIDENTS</b> | 06  | 06  | 10  | 14  | 11  | 12   | 13  | 15  | 13  | 09  | 08  | 11  | 05  | 124   | 10      |
| ARRESTS             | 06  | 07  | 27  | 18  | 20  | 19   | 11  | 07  | 14  | 27  | 11  | 22  | 08  | 170   | 14      |
| MUN CLASS C-ARRESTS | 02  | 00  | 02  | 04  | 04  | 02   | 01  | 02  | 05  | 01  | 00  | 06  | 02  | 30    | 3       |
| DWI ARREST          | 01  | 01  | 00  | 00  | 01  | 00   | 03  | 00  | 01  | 05  | 00  | 00  | 02  | 9     | 1       |
| JUVENILE INCIDENT   | 06  | 07  | 03  | 06  | 04  | 08   | 03  | 03  | 09  | 01  | 04  | 03  | 04  | 60    | 5       |
| THEFT/BURGLARY      | 09  | 08  | 11  | 13  | 14  | 09   | 18  | 11  | 16  | 01  | 12  | 08  | 12  | 141   | 12      |
| CITATIONS           | 433 | 281 | 401 | 266 | 405 | 397  | 466 | 391 | 404 | 466 | 470 | 401 | 416 | 4,731 | 394     |
| WARNINGS            | 118 | 198 | 281 | 165 | 306 | 308  | 328 | 298 | 285 | 336 | 330 | 273 | 210 | 3,100 | 258     |
| TRAFFIC STOPS       | 257 | 197 | 281 | 185 | 286 | 287  | 309 | 259 | 272 | 282 | 335 | 260 | 216 | 3,144 | 262     |
| TRUCK VIOLATIONS    | 68  | 20  | 04  | 28  | 27  | 23   | 28  | 24  | 42  | 44  | 38  | 21  | 29  | 42    | 4       |
| MHMR                | 05  | 04  | 02  | 00  | 10  | 04   | 05  | 00  | 01  | 06  | 01  | 02  | 08  | 352   | 29      |
| CLEARED CASES       | 39  | 34  | 54  | 45  | 46  | 40   | 36  | 64  | 45  | 56  | 67  | 29  | 37  | 536   | 45      |
| BUILDING CHECKS     | 89  | 71  | 83  | 38  | 53  | 103  | 205 | 227 | 214 | 80  | 31  | 76  | 59  | 1,249 | 104     |
| ASSAULTS/SEXUAL     | 05  | 07  | 07  | 06  | 08  | 10   | 09  | 03  | 04  | 05  | 07  | 09  | 03  | 78    | 7       |