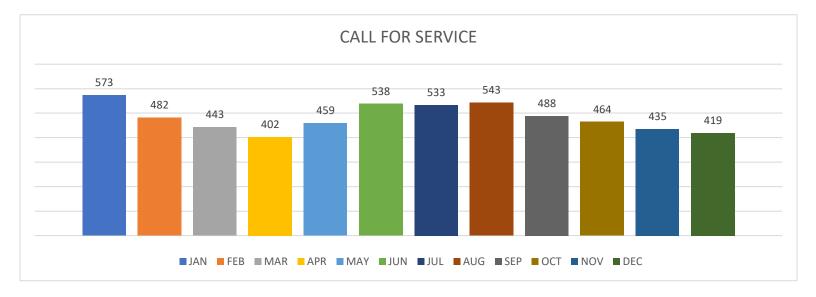

### 

| SEPTEMBER           | JAN | FEB | MAR | APR | MAY | JUNE | JUL | AUG | SEP | SEP | ОСТ | NOV | DEC | TOTAL | AVERAGE |
|---------------------|-----|-----|-----|-----|-----|------|-----|-----|-----|-----|-----|-----|-----|-------|---------|
| CALL FOR SERVICE    | 573 | 482 | 443 | 402 | 459 | 538  | 538 | 543 | 488 | 535 | 464 | 435 | 419 | 5,246 | 437     |
| OFFICER ASSISTANCE  | 92  | 89  | 85  | 101 | 112 | 86   | 119 | 128 | 68  | 72  | 94  | 85  | 183 | 1,242 | 104     |
| <b>MV ACCIDENTS</b> | 06  | 06  | 10  | 14  | 11  | 12   | 13  | 15  | 13  | 09  | 08  | 11  | 05  | 124   | 10      |
| ARRESTS             | 06  | 07  | 27  | 18  | 20  | 19   | 11  | 07  | 14  | 27  | 11  | 22  | 08  | 170   | 14      |
| MUN CLASS C-ARRESTS | 02  | 00  | 02  | 04  | 04  | 02   | 01  | 02  | 05  | 01  | 00  | 06  | 02  | 30    | 3       |
| DWI ARREST          | 01  | 01  | 00  | 00  | 01  | 00   | 03  | 00  | 01  | 05  | 00  | 00  | 02  | 9     | 1       |
| JUVENILE INCIDENT   | 06  | 07  | 03  | 06  | 04  | 08   | 03  | 03  | 09  | 01  | 04  | 03  | 04  | 60    | 5       |
| THEFT/BURGLARY      | 09  | 08  | 11  | 13  | 14  | 09   | 18  | 11  | 16  | 01  | 12  | 08  | 12  | 141   | 12      |
| CITATIONS           | 433 | 281 | 401 | 266 | 405 | 397  | 466 | 391 | 404 | 466 | 470 | 401 | 416 | 4,731 | 394     |
| WARNINGS            | 118 | 198 | 281 | 165 | 306 | 308  | 328 | 298 | 285 | 336 | 330 | 273 | 210 | 3,100 | 258     |
| TRAFFIC STOPS       | 257 | 197 | 281 | 185 | 286 | 287  | 309 | 259 | 272 | 282 | 335 | 260 | 216 | 3,144 | 262     |
| TRUCK VIOLATIONS    | 68  | 20  | 04  | 28  | 27  | 23   | 28  | 24  | 42  | 44  | 38  | 21  | 29  | 42    | 4       |
| MHMR                | 05  | 04  | 02  | 00  | 10  | 04   | 05  | 00  | 01  | 06  | 01  | 02  | 08  | 352   | 29      |
| CLEARED CASES       | 39  | 34  | 54  | 45  | 46  | 40   | 36  | 64  | 45  | 56  | 67  | 29  | 37  | 536   | 45      |
| BUILDING CHECKS     | 89  | 71  | 83  | 38  | 53  | 103  | 205 | 227 | 214 | 80  | 31  | 76  | 59  | 1,249 | 104     |
| ASSAULTS/SEXUAL     | 05  | 07  | 07  | 06  | 08  | 10   | 09  | 03  | 04  | 05  | 07  | 09  | 03  | 78    | 7       |