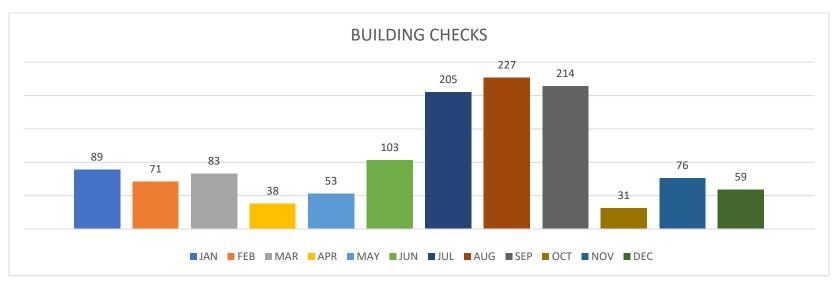

### 

| SEPTEMBER           | JAN | FEB | MAR | APR | MAY | JUNE | JUL | AUG | SEP | SEP | ОСТ | NOV | DEC | TOTAL | AVERAGE |
|---------------------|-----|-----|-----|-----|-----|------|-----|-----|-----|-----|-----|-----|-----|-------|---------|
| CALL FOR SERVICE    | 573 | 482 | 443 | 402 | 459 | 538  | 538 | 543 | 488 | 535 | 464 | 435 | 419 | 5,246 | 437     |
| OFFICER ASSISTANCE  | 92  | 89  | 85  | 101 | 112 | 86   | 119 | 128 | 68  | 72  | 94  | 85  | 183 | 1,242 | 104     |
| <b>MV ACCIDENTS</b> | 06  | 06  | 10  | 14  | 11  | 12   | 13  | 15  | 13  | 09  | 08  | 11  | 05  | 124   | 10      |
| ARRESTS             | 06  | 07  | 27  | 18  | 20  | 19   | 11  | 07  | 14  | 27  | 11  | 22  | 08  | 170   | 14      |
| MUN CLASS C-ARRESTS | 02  | 00  | 02  | 04  | 04  | 02   | 01  | 02  | 05  | 01  | 00  | 06  | 02  | 30    | 3       |
| DWI ARREST          | 01  | 01  | 00  | 00  | 01  | 00   | 03  | 00  | 01  | 05  | 00  | 00  | 02  | 9     | 1       |
| JUVENILE INCIDENT   | 06  | 07  | 03  | 06  | 04  | 08   | 03  | 03  | 09  | 01  | 04  | 03  | 04  | 60    | 5       |
| THEFT/BURGLARY      | 09  | 08  | 11  | 13  | 14  | 09   | 18  | 11  | 16  | 01  | 12  | 08  | 12  | 141   | 12      |
| CITATIONS           | 433 | 281 | 401 | 266 | 405 | 397  | 466 | 391 | 404 | 466 | 470 | 401 | 416 | 4,731 | 394     |
| WARNINGS            | 118 | 198 | 281 | 165 | 306 | 308  | 328 | 298 | 285 | 336 | 330 | 273 | 210 | 3,100 | 258     |
| TRAFFIC STOPS       | 257 | 197 | 281 | 185 | 286 | 287  | 309 | 259 | 272 | 282 | 335 | 260 | 216 | 3,144 | 262     |
| TRUCK VIOLATIONS    | 68  | 20  | 04  | 28  | 27  | 23   | 28  | 24  | 42  | 44  | 38  | 21  | 29  | 42    | 4       |
| MHMR                | 05  | 04  | 02  | 00  | 10  | 04   | 05  | 00  | 01  | 06  | 01  | 02  | 08  | 352   | 29      |
| CLEARED CASES       | 39  | 34  | 54  | 45  | 46  | 40   | 36  | 64  | 45  | 56  | 67  | 29  | 37  | 536   | 45      |
| BUILDING CHECKS     | 89  | 71  | 83  | 38  | 53  | 103  | 205 | 227 | 214 | 80  | 31  | 76  | 59  | 1,249 | 104     |
| ASSAULTS/SEXUAL     | 05  | 07  | 07  | 06  | 08  | 10   | 09  | 03  | 04  | 05  | 07  | 09  | 03  | 78    | 7       |