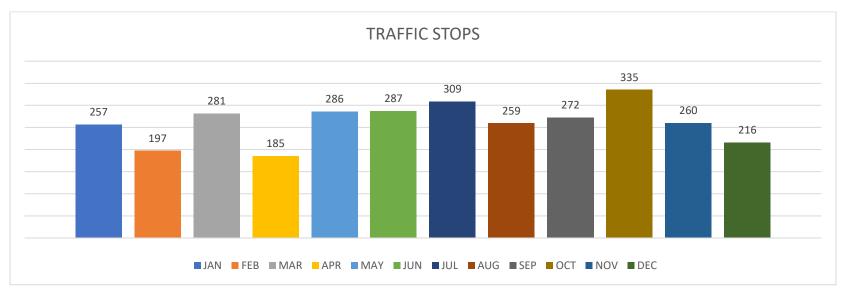

### 

| SEPTEMBER           | JAN | FEB | MAR | APR | MAY | JUNE | JUL | AUG | SEP | SEP | ОСТ | NOV | DEC | TOTAL | AVERAGE |
|---------------------|-----|-----|-----|-----|-----|------|-----|-----|-----|-----|-----|-----|-----|-------|---------|
| CALL FOR SERVICE    | 573 | 482 | 443 | 402 | 459 | 538  | 538 | 543 | 488 | 535 | 464 | 435 | 419 | 5,246 | 437     |
| OFFICER ASSISTANCE  | 92  | 89  | 85  | 101 | 112 | 86   | 119 | 128 | 68  | 72  | 94  | 85  | 183 | 1,242 | 104     |
| <b>MV ACCIDENTS</b> | 06  | 06  | 10  | 14  | 11  | 12   | 13  | 15  | 13  | 09  | 08  | 11  | 05  | 124   | 10      |
| ARRESTS             | 06  | 07  | 27  | 18  | 20  | 19   | 11  | 07  | 14  | 27  | 11  | 22  | 08  | 170   | 14      |
| MUN CLASS C-ARRESTS | 02  | 00  | 02  | 04  | 04  | 02   | 01  | 02  | 05  | 01  | 00  | 06  | 02  | 30    | 3       |
| DWI ARREST          | 01  | 01  | 00  | 00  | 01  | 00   | 03  | 00  | 01  | 05  | 00  | 00  | 02  | 9     | 1       |
| JUVENILE INCIDENT   | 06  | 07  | 03  | 06  | 04  | 08   | 03  | 03  | 09  | 01  | 04  | 03  | 04  | 60    | 5       |
| THEFT/BURGLARY      | 09  | 08  | 11  | 13  | 14  | 09   | 18  | 11  | 16  | 01  | 12  | 08  | 12  | 141   | 12      |
| CITATIONS           | 433 | 281 | 401 | 266 | 405 | 397  | 466 | 391 | 404 | 466 | 470 | 401 | 416 | 4,731 | 394     |
| WARNINGS            | 118 | 198 | 281 | 165 | 306 | 308  | 328 | 298 | 285 | 336 | 330 | 273 | 210 | 3,100 | 258     |
| TRAFFIC STOPS       | 257 | 197 | 281 | 185 | 286 | 287  | 309 | 259 | 272 | 282 | 335 | 260 | 216 | 3,144 | 262     |
| TRUCK VIOLATIONS    | 68  | 20  | 04  | 28  | 27  | 23   | 28  | 24  | 42  | 44  | 38  | 21  | 29  | 42    | 4       |
| MHMR                | 05  | 04  | 02  | 00  | 10  | 04   | 05  | 00  | 01  | 06  | 01  | 02  | 08  | 352   | 29      |
| CLEARED CASES       | 39  | 34  | 54  | 45  | 46  | 40   | 36  | 64  | 45  | 56  | 67  | 29  | 37  | 536   | 45      |
| BUILDING CHECKS     | 89  | 71  | 83  | 38  | 53  | 103  | 205 | 227 | 214 | 80  | 31  | 76  | 59  | 1,249 | 104     |
| ASSAULTS/SEXUAL     | 05  | 07  | 07  | 06  | 08  | 10   | 09  | 03  | 04  | 05  | 07  | 09  | 03  | 78    | 7       |