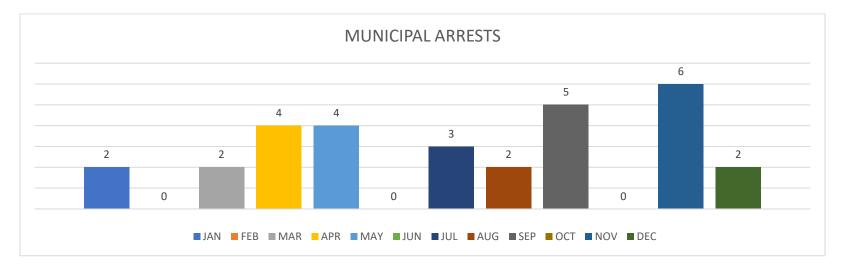

### 

| SEPTEMBER           | JAN | FEB | MAR | APR | MAY | JUNE | JUL | AUG | SEP | SEP | ОСТ | NOV | DEC | TOTAL | AVERAGE |
|---------------------|-----|-----|-----|-----|-----|------|-----|-----|-----|-----|-----|-----|-----|-------|---------|
| CALL FOR SERVICE    | 573 | 482 | 443 | 402 | 459 | 538  | 538 | 543 | 488 | 535 | 464 | 435 | 419 | 5,246 | 437     |
| OFFICER ASSISTANCE  | 92  | 89  | 85  | 101 | 112 | 86   | 119 | 128 | 68  | 72  | 94  | 85  | 183 | 1,242 | 104     |
| <b>MV ACCIDENTS</b> | 06  | 06  | 10  | 14  | 11  | 12   | 13  | 15  | 13  | 09  | 08  | 11  | 05  | 124   | 10      |
| ARRESTS             | 06  | 07  | 27  | 18  | 20  | 19   | 11  | 07  | 14  | 27  | 11  | 22  | 08  | 170   | 14      |
| MUN CLASS C-ARRESTS | 02  | 00  | 02  | 04  | 04  | 02   | 01  | 02  | 05  | 01  | 00  | 06  | 02  | 30    | 3       |
| DWI ARREST          | 01  | 01  | 00  | 00  | 01  | 00   | 03  | 00  | 01  | 05  | 00  | 00  | 02  | 9     | 1       |
| JUVENILE INCIDENT   | 06  | 07  | 03  | 06  | 04  | 08   | 03  | 03  | 09  | 01  | 04  | 03  | 04  | 60    | 5       |
| THEFT/BURGLARY      | 09  | 08  | 11  | 13  | 14  | 09   | 18  | 11  | 16  | 01  | 12  | 08  | 12  | 141   | 12      |
| CITATIONS           | 433 | 281 | 401 | 266 | 405 | 397  | 466 | 391 | 404 | 466 | 470 | 401 | 416 | 4,731 | 394     |
| WARNINGS            | 118 | 198 | 281 | 165 | 306 | 308  | 328 | 298 | 285 | 336 | 330 | 273 | 210 | 3,100 | 258     |
| TRAFFIC STOPS       | 257 | 197 | 281 | 185 | 286 | 287  | 309 | 259 | 272 | 282 | 335 | 260 | 216 | 3,144 | 262     |
| TRUCK VIOLATIONS    | 68  | 20  | 04  | 28  | 27  | 23   | 28  | 24  | 42  | 44  | 38  | 21  | 29  | 42    | 4       |
| MHMR                | 05  | 04  | 02  | 00  | 10  | 04   | 05  | 00  | 01  | 06  | 01  | 02  | 08  | 352   | 29      |
| CLEARED CASES       | 39  | 34  | 54  | 45  | 46  | 40   | 36  | 64  | 45  | 56  | 67  | 29  | 37  | 536   | 45      |
| BUILDING CHECKS     | 89  | 71  | 83  | 38  | 53  | 103  | 205 | 227 | 214 | 80  | 31  | 76  | 59  | 1,249 | 104     |
| ASSAULTS/SEXUAL     | 05  | 07  | 07  | 06  | 08  | 10   | 09  | 03  | 04  | 05  | 07  | 09  | 03  | 78    | 7       |