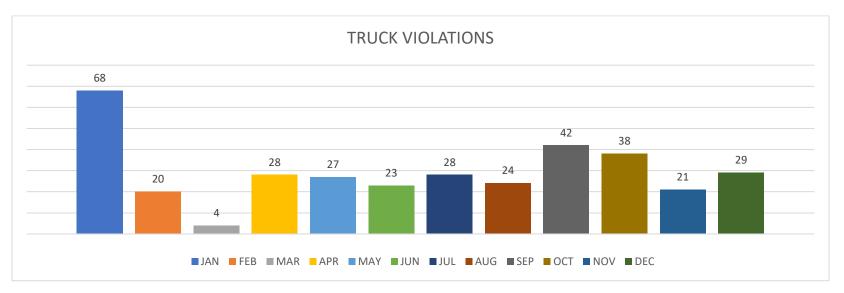

### 

| SEPTEMBER           | JAN | FEB | MAR | APR | MAY | JUNE | JUL | AUG | SEP | SEP | ОСТ | NOV | DEC | TOTAL | AVERAGE |
|---------------------|-----|-----|-----|-----|-----|------|-----|-----|-----|-----|-----|-----|-----|-------|---------|
| CALL FOR SERVICE    | 573 | 482 | 443 | 402 | 459 | 538  | 538 | 543 | 488 | 535 | 464 | 435 | 419 | 5,246 | 437     |
| OFFICER ASSISTANCE  | 92  | 89  | 85  | 101 | 112 | 86   | 119 | 128 | 68  | 72  | 94  | 85  | 183 | 1,242 | 104     |
| <b>MV ACCIDENTS</b> | 06  | 06  | 10  | 14  | 11  | 12   | 13  | 15  | 13  | 09  | 08  | 11  | 05  | 124   | 10      |
| ARRESTS             | 06  | 07  | 27  | 18  | 20  | 19   | 11  | 07  | 14  | 27  | 11  | 22  | 08  | 170   | 14      |
| MUN CLASS C-ARRESTS | 02  | 00  | 02  | 04  | 04  | 02   | 01  | 02  | 05  | 01  | 00  | 06  | 02  | 30    | 3       |
| DWI ARREST          | 01  | 01  | 00  | 00  | 01  | 00   | 03  | 00  | 01  | 05  | 00  | 00  | 02  | 9     | 1       |
| JUVENILE INCIDENT   | 06  | 07  | 03  | 06  | 04  | 08   | 03  | 03  | 09  | 01  | 04  | 03  | 04  | 60    | 5       |
| THEFT/BURGLARY      | 09  | 08  | 11  | 13  | 14  | 09   | 18  | 11  | 16  | 01  | 12  | 08  | 12  | 141   | 12      |
| CITATIONS           | 433 | 281 | 401 | 266 | 405 | 397  | 466 | 391 | 404 | 466 | 470 | 401 | 416 | 4,731 | 394     |
| WARNINGS            | 118 | 198 | 281 | 165 | 306 | 308  | 328 | 298 | 285 | 336 | 330 | 273 | 210 | 3,100 | 258     |
| TRAFFIC STOPS       | 257 | 197 | 281 | 185 | 286 | 287  | 309 | 259 | 272 | 282 | 335 | 260 | 216 | 3,144 | 262     |
| TRUCK VIOLATIONS    | 68  | 20  | 04  | 28  | 27  | 23   | 28  | 24  | 42  | 44  | 38  | 21  | 29  | 42    | 4       |
| MHMR                | 05  | 04  | 02  | 00  | 10  | 04   | 05  | 00  | 01  | 06  | 01  | 02  | 08  | 352   | 29      |
| CLEARED CASES       | 39  | 34  | 54  | 45  | 46  | 40   | 36  | 64  | 45  | 56  | 67  | 29  | 37  | 536   | 45      |
| BUILDING CHECKS     | 89  | 71  | 83  | 38  | 53  | 103  | 205 | 227 | 214 | 80  | 31  | 76  | 59  | 1,249 | 104     |
| ASSAULTS/SEXUAL     | 05  | 07  | 07  | 06  | 08  | 10   | 09  | 03  | 04  | 05  | 07  | 09  | 03  | 78    | 7       |