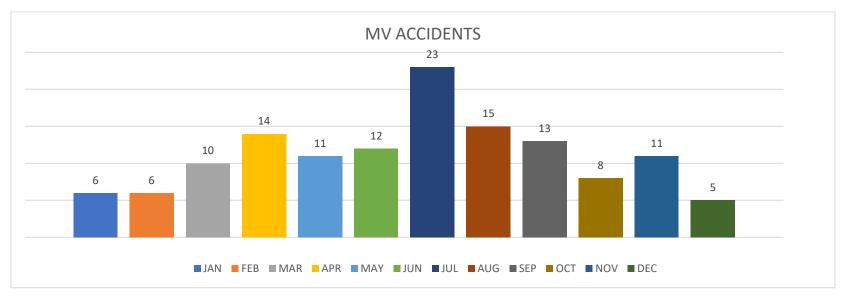

### 

| SEPTEMBER           | JAN | FEB | MAR | APR | MAY | JUNE | JUL | AUG | SEP | SEP | ОСТ | NOV | DEC | TOTAL | AVERAGE |
|---------------------|-----|-----|-----|-----|-----|------|-----|-----|-----|-----|-----|-----|-----|-------|---------|
| CALL FOR SERVICE    | 573 | 482 | 443 | 402 | 459 | 538  | 538 | 543 | 488 | 535 | 464 | 435 | 419 | 5,246 | 437     |
| OFFICER ASSISTANCE  | 92  | 89  | 85  | 101 | 112 | 86   | 119 | 128 | 68  | 72  | 94  | 85  | 183 | 1,242 | 104     |
| <b>MV ACCIDENTS</b> | 06  | 06  | 10  | 14  | 11  | 12   | 13  | 15  | 13  | 09  | 08  | 11  | 05  | 124   | 10      |
| ARRESTS             | 06  | 07  | 27  | 18  | 20  | 19   | 11  | 07  | 14  | 27  | 11  | 22  | 08  | 170   | 14      |
| MUN CLASS C-ARRESTS | 02  | 00  | 02  | 04  | 04  | 02   | 01  | 02  | 05  | 01  | 00  | 06  | 02  | 30    | 3       |
| DWI ARREST          | 01  | 01  | 00  | 00  | 01  | 00   | 03  | 00  | 01  | 05  | 00  | 00  | 02  | 9     | 1       |
| JUVENILE INCIDENT   | 06  | 07  | 03  | 06  | 04  | 08   | 03  | 03  | 09  | 01  | 04  | 03  | 04  | 60    | 5       |
| THEFT/BURGLARY      | 09  | 08  | 11  | 13  | 14  | 09   | 18  | 11  | 16  | 01  | 12  | 08  | 12  | 141   | 12      |
| CITATIONS           | 433 | 281 | 401 | 266 | 405 | 397  | 466 | 391 | 404 | 466 | 470 | 401 | 416 | 4,731 | 394     |
| WARNINGS            | 118 | 198 | 281 | 165 | 306 | 308  | 328 | 298 | 285 | 336 | 330 | 273 | 210 | 3,100 | 258     |
| TRAFFIC STOPS       | 257 | 197 | 281 | 185 | 286 | 287  | 309 | 259 | 272 | 282 | 335 | 260 | 216 | 3,144 | 262     |
| TRUCK VIOLATIONS    | 68  | 20  | 04  | 28  | 27  | 23   | 28  | 24  | 42  | 44  | 38  | 21  | 29  | 42    | 4       |
| MHMR                | 05  | 04  | 02  | 00  | 10  | 04   | 05  | 00  | 01  | 06  | 01  | 02  | 08  | 352   | 29      |
| CLEARED CASES       | 39  | 34  | 54  | 45  | 46  | 40   | 36  | 64  | 45  | 56  | 67  | 29  | 37  | 536   | 45      |
| BUILDING CHECKS     | 89  | 71  | 83  | 38  | 53  | 103  | 205 | 227 | 214 | 80  | 31  | 76  | 59  | 1,249 | 104     |
| ASSAULTS/SEXUAL     | 05  | 07  | 07  | 06  | 08  | 10   | 09  | 03  | 04  | 05  | 07  | 09  | 03  | 78    | 7       |