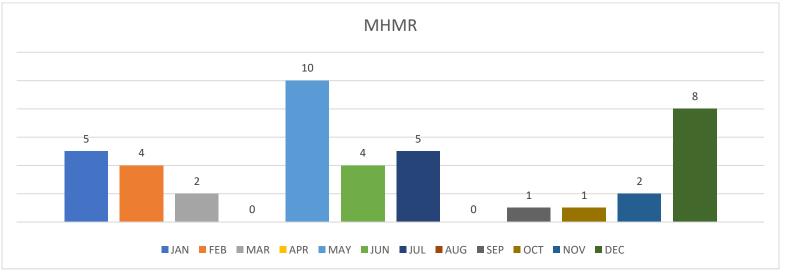

### 

| SEPTEMBER           | JAN | FEB | MAR | APR | MAY | JUNE | JUL | AUG | SEP | SEP | ОСТ | NOV | DEC | TOTAL | AVERAGE |
|---------------------|-----|-----|-----|-----|-----|------|-----|-----|-----|-----|-----|-----|-----|-------|---------|
| CALL FOR SERVICE    | 573 | 482 | 443 | 402 | 459 | 538  | 538 | 543 | 488 | 535 | 464 | 435 | 419 | 5,246 | 437     |
| OFFICER ASSISTANCE  | 92  | 89  | 85  | 101 | 112 | 86   | 119 | 128 | 68  | 72  | 94  | 85  | 183 | 1,242 | 104     |
| <b>MV ACCIDENTS</b> | 06  | 06  | 10  | 14  | 11  | 12   | 13  | 15  | 13  | 09  | 08  | 11  | 05  | 124   | 10      |
| ARRESTS             | 06  | 07  | 27  | 18  | 20  | 19   | 11  | 07  | 14  | 27  | 11  | 22  | 08  | 170   | 14      |
| MUN CLASS C-ARRESTS | 02  | 00  | 02  | 04  | 04  | 02   | 01  | 02  | 05  | 01  | 00  | 06  | 02  | 30    | 3       |
| DWI ARREST          | 01  | 01  | 00  | 00  | 01  | 00   | 03  | 00  | 01  | 05  | 00  | 00  | 02  | 9     | 1       |
| JUVENILE INCIDENT   | 06  | 07  | 03  | 06  | 04  | 08   | 03  | 03  | 09  | 01  | 04  | 03  | 04  | 60    | 5       |
| THEFT/BURGLARY      | 09  | 08  | 11  | 13  | 14  | 09   | 18  | 11  | 16  | 01  | 12  | 08  | 12  | 141   | 12      |
| CITATIONS           | 433 | 281 | 401 | 266 | 405 | 397  | 466 | 391 | 404 | 466 | 470 | 401 | 416 | 4,731 | 394     |
| WARNINGS            | 118 | 198 | 281 | 165 | 306 | 308  | 328 | 298 | 285 | 336 | 330 | 273 | 210 | 3,100 | 258     |
| TRAFFIC STOPS       | 257 | 197 | 281 | 185 | 286 | 287  | 309 | 259 | 272 | 282 | 335 | 260 | 216 | 3,144 | 262     |
| TRUCK VIOLATIONS    | 68  | 20  | 04  | 28  | 27  | 23   | 28  | 24  | 42  | 44  | 38  | 21  | 29  | 42    | 4       |
| MHMR                | 05  | 04  | 02  | 00  | 10  | 04   | 05  | 00  | 01  | 06  | 01  | 02  | 08  | 352   | 29      |
| CLEARED CASES       | 39  | 34  | 54  | 45  | 46  | 40   | 36  | 64  | 45  | 56  | 67  | 29  | 37  | 536   | 45      |
| BUILDING CHECKS     | 89  | 71  | 83  | 38  | 53  | 103  | 205 | 227 | 214 | 80  | 31  | 76  | 59  | 1,249 | 104     |
| ASSAULTS/SEXUAL     | 05  | 07  | 07  | 06  | 08  | 10   | 09  | 03  | 04  | 05  | 07  | 09  | 03  | 78    | 7       |