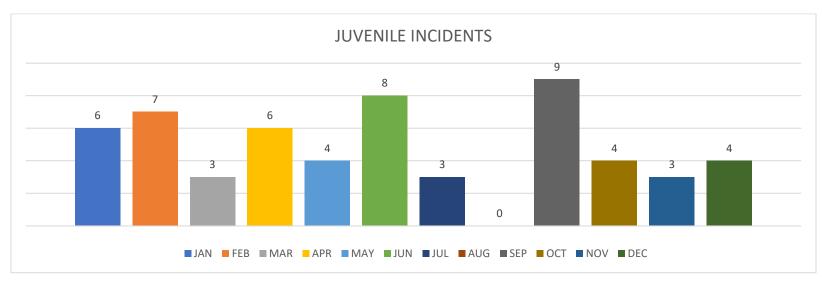

### 

| SEPTEMBER           | JAN | FEB | MAR | APR | MAY | JUNE | JUL | AUG | SEP | SEP | ОСТ | NOV | DEC | TOTAL | AVERAGE |
|---------------------|-----|-----|-----|-----|-----|------|-----|-----|-----|-----|-----|-----|-----|-------|---------|
| CALL FOR SERVICE    | 573 | 482 | 443 | 402 | 459 | 538  | 538 | 543 | 488 | 535 | 464 | 435 | 419 | 5,246 | 437     |
| OFFICER ASSISTANCE  | 92  | 89  | 85  | 101 | 112 | 86   | 119 | 128 | 68  | 72  | 94  | 85  | 183 | 1,242 | 104     |
| <b>MV ACCIDENTS</b> | 06  | 06  | 10  | 14  | 11  | 12   | 13  | 15  | 13  | 09  | 08  | 11  | 05  | 124   | 10      |
| ARRESTS             | 06  | 07  | 27  | 18  | 20  | 19   | 11  | 07  | 14  | 27  | 11  | 22  | 08  | 170   | 14      |
| MUN CLASS C-ARRESTS | 02  | 00  | 02  | 04  | 04  | 02   | 01  | 02  | 05  | 01  | 00  | 06  | 02  | 30    | 3       |
| DWI ARREST          | 01  | 01  | 00  | 00  | 01  | 00   | 03  | 00  | 01  | 05  | 00  | 00  | 02  | 9     | 1       |
| JUVENILE INCIDENT   | 06  | 07  | 03  | 06  | 04  | 08   | 03  | 03  | 09  | 01  | 04  | 03  | 04  | 60    | 5       |
| THEFT/BURGLARY      | 09  | 08  | 11  | 13  | 14  | 09   | 18  | 11  | 16  | 01  | 12  | 08  | 12  | 141   | 12      |
| CITATIONS           | 433 | 281 | 401 | 266 | 405 | 397  | 466 | 391 | 404 | 466 | 470 | 401 | 416 | 4,731 | 394     |
| WARNINGS            | 118 | 198 | 281 | 165 | 306 | 308  | 328 | 298 | 285 | 336 | 330 | 273 | 210 | 3,100 | 258     |
| TRAFFIC STOPS       | 257 | 197 | 281 | 185 | 286 | 287  | 309 | 259 | 272 | 282 | 335 | 260 | 216 | 3,144 | 262     |
| TRUCK VIOLATIONS    | 68  | 20  | 04  | 28  | 27  | 23   | 28  | 24  | 42  | 44  | 38  | 21  | 29  | 42    | 4       |
| MHMR                | 05  | 04  | 02  | 00  | 10  | 04   | 05  | 00  | 01  | 06  | 01  | 02  | 08  | 352   | 29      |
| CLEARED CASES       | 39  | 34  | 54  | 45  | 46  | 40   | 36  | 64  | 45  | 56  | 67  | 29  | 37  | 536   | 45      |
| BUILDING CHECKS     | 89  | 71  | 83  | 38  | 53  | 103  | 205 | 227 | 214 | 80  | 31  | 76  | 59  | 1,249 | 104     |
| ASSAULTS/SEXUAL     | 05  | 07  | 07  | 06  | 08  | 10   | 09  | 03  | 04  | 05  | 07  | 09  | 03  | 78    | 7       |