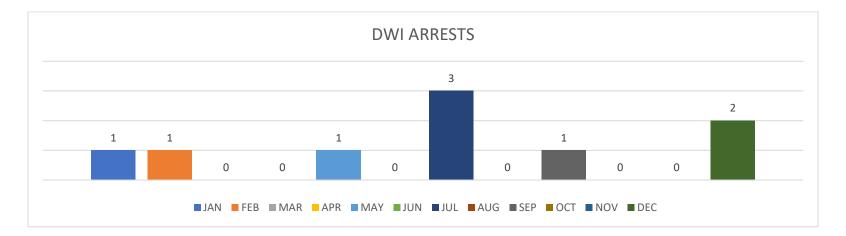

### 

| SEPTEMBER           | JAN | FEB | MAR | APR | MAY | JUNE | JUL | AUG | SEP | SEP | ОСТ | NOV | DEC | TOTAL | AVERAGE |
|---------------------|-----|-----|-----|-----|-----|------|-----|-----|-----|-----|-----|-----|-----|-------|---------|
| CALL FOR SERVICE    | 573 | 482 | 443 | 402 | 459 | 538  | 538 | 543 | 488 | 535 | 464 | 435 | 419 | 5,246 | 437     |
| OFFICER ASSISTANCE  | 92  | 89  | 85  | 101 | 112 | 86   | 119 | 128 | 68  | 72  | 94  | 85  | 183 | 1,242 | 104     |
| <b>MV ACCIDENTS</b> | 06  | 06  | 10  | 14  | 11  | 12   | 13  | 15  | 13  | 09  | 08  | 11  | 05  | 124   | 10      |
| ARRESTS             | 06  | 07  | 27  | 18  | 20  | 19   | 11  | 07  | 14  | 27  | 11  | 22  | 08  | 170   | 14      |
| MUN CLASS C-ARRESTS | 02  | 00  | 02  | 04  | 04  | 02   | 01  | 02  | 05  | 01  | 00  | 06  | 02  | 30    | 3       |
| DWI ARREST          | 01  | 01  | 00  | 00  | 01  | 00   | 03  | 00  | 01  | 05  | 00  | 00  | 02  | 9     | 1       |
| JUVENILE INCIDENT   | 06  | 07  | 03  | 06  | 04  | 08   | 03  | 03  | 09  | 01  | 04  | 03  | 04  | 60    | 5       |
| THEFT/BURGLARY      | 09  | 08  | 11  | 13  | 14  | 09   | 18  | 11  | 16  | 01  | 12  | 08  | 12  | 141   | 12      |
| CITATIONS           | 433 | 281 | 401 | 266 | 405 | 397  | 466 | 391 | 404 | 466 | 470 | 401 | 416 | 4,731 | 394     |
| WARNINGS            | 118 | 198 | 281 | 165 | 306 | 308  | 328 | 298 | 285 | 336 | 330 | 273 | 210 | 3,100 | 258     |
| TRAFFIC STOPS       | 257 | 197 | 281 | 185 | 286 | 287  | 309 | 259 | 272 | 282 | 335 | 260 | 216 | 3,144 | 262     |
| TRUCK VIOLATIONS    | 68  | 20  | 04  | 28  | 27  | 23   | 28  | 24  | 42  | 44  | 38  | 21  | 29  | 42    | 4       |
| MHMR                | 05  | 04  | 02  | 00  | 10  | 04   | 05  | 00  | 01  | 06  | 01  | 02  | 08  | 352   | 29      |
| CLEARED CASES       | 39  | 34  | 54  | 45  | 46  | 40   | 36  | 64  | 45  | 56  | 67  | 29  | 37  | 536   | 45      |
| BUILDING CHECKS     | 89  | 71  | 83  | 38  | 53  | 103  | 205 | 227 | 214 | 80  | 31  | 76  | 59  | 1,249 | 104     |
| ASSAULTS/SEXUAL     | 05  | 07  | 07  | 06  | 08  | 10   | 09  | 03  | 04  | 05  | 07  | 09  | 03  | 78    | 7       |