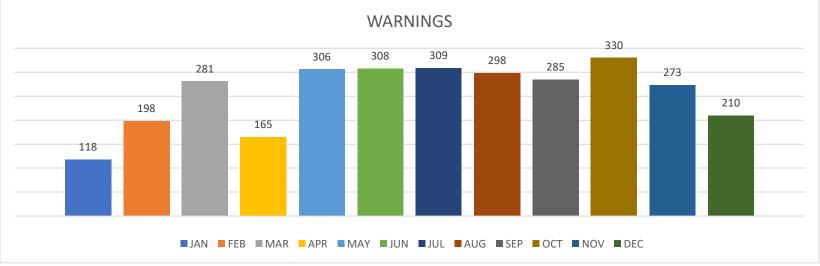

### 

| SEPTEMBER           | JAN | FEB | MAR | APR | MAY | JUNE | JUL | AUG | SEP | SEP | ОСТ | NOV | DEC | TOTAL | AVERAGE |
|---------------------|-----|-----|-----|-----|-----|------|-----|-----|-----|-----|-----|-----|-----|-------|---------|
| CALL FOR SERVICE    | 573 | 482 | 443 | 402 | 459 | 538  | 538 | 543 | 488 | 535 | 464 | 435 | 419 | 5,246 | 437     |
| OFFICER ASSISTANCE  | 92  | 89  | 85  | 101 | 112 | 86   | 119 | 128 | 68  | 72  | 94  | 85  | 183 | 1,242 | 104     |
| <b>MV ACCIDENTS</b> | 06  | 06  | 10  | 14  | 11  | 12   | 13  | 15  | 13  | 09  | 08  | 11  | 05  | 124   | 10      |
| ARRESTS             | 06  | 07  | 27  | 18  | 20  | 19   | 11  | 07  | 14  | 27  | 11  | 22  | 08  | 170   | 14      |
| MUN CLASS C-ARRESTS | 02  | 00  | 02  | 04  | 04  | 02   | 01  | 02  | 05  | 01  | 00  | 06  | 02  | 30    | 3       |
| DWI ARREST          | 01  | 01  | 00  | 00  | 01  | 00   | 03  | 00  | 01  | 05  | 00  | 00  | 02  | 9     | 1       |
| JUVENILE INCIDENT   | 06  | 07  | 03  | 06  | 04  | 08   | 03  | 03  | 09  | 01  | 04  | 03  | 04  | 60    | 5       |
| THEFT/BURGLARY      | 09  | 08  | 11  | 13  | 14  | 09   | 18  | 11  | 16  | 01  | 12  | 08  | 12  | 141   | 12      |
| CITATIONS           | 433 | 281 | 401 | 266 | 405 | 397  | 466 | 391 | 404 | 466 | 470 | 401 | 416 | 4,731 | 394     |
| WARNINGS            | 118 | 198 | 281 | 165 | 306 | 308  | 328 | 298 | 285 | 336 | 330 | 273 | 210 | 3,100 | 258     |
| TRAFFIC STOPS       | 257 | 197 | 281 | 185 | 286 | 287  | 309 | 259 | 272 | 282 | 335 | 260 | 216 | 3,144 | 262     |
| TRUCK VIOLATIONS    | 68  | 20  | 04  | 28  | 27  | 23   | 28  | 24  | 42  | 44  | 38  | 21  | 29  | 42    | 4       |
| MHMR                | 05  | 04  | 02  | 00  | 10  | 04   | 05  | 00  | 01  | 06  | 01  | 02  | 08  | 352   | 29      |
| CLEARED CASES       | 39  | 34  | 54  | 45  | 46  | 40   | 36  | 64  | 45  | 56  | 67  | 29  | 37  | 536   | 45      |
| BUILDING CHECKS     | 89  | 71  | 83  | 38  | 53  | 103  | 205 | 227 | 214 | 80  | 31  | 76  | 59  | 1,249 | 104     |
| ASSAULTS/SEXUAL     | 05  | 07  | 07  | 06  | 08  | 10   | 09  | 03  | 04  | 05  | 07  | 09  | 03  | 78    | 7       |