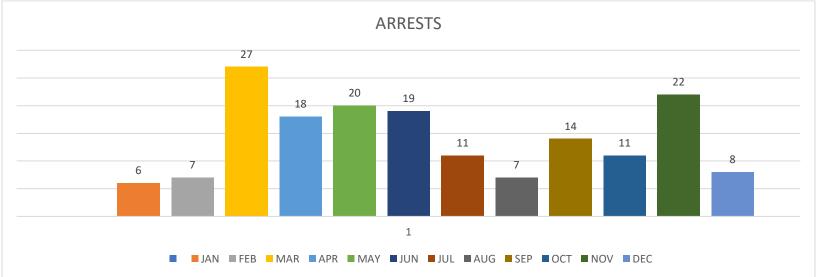

### 

| SEPTEMBER           | JAN | FEB | MAR | APR | MAY | JUNE | JUL | AUG | SEP | SEP | ОСТ | NOV | DEC | TOTAL | AVERAGE |
|---------------------|-----|-----|-----|-----|-----|------|-----|-----|-----|-----|-----|-----|-----|-------|---------|
| CALL FOR SERVICE    | 573 | 482 | 443 | 402 | 459 | 538  | 538 | 543 | 488 | 535 | 464 | 435 | 419 | 5,246 | 437     |
| OFFICER ASSISTANCE  | 92  | 89  | 85  | 101 | 112 | 86   | 119 | 128 | 68  | 72  | 94  | 85  | 183 | 1,242 | 104     |
| <b>MV ACCIDENTS</b> | 06  | 06  | 10  | 14  | 11  | 12   | 13  | 15  | 13  | 09  | 08  | 11  | 05  | 124   | 10      |
| ARRESTS             | 06  | 07  | 27  | 18  | 20  | 19   | 11  | 07  | 14  | 27  | 11  | 22  | 08  | 170   | 14      |
| MUN CLASS C-ARRESTS | 02  | 00  | 02  | 04  | 04  | 02   | 01  | 02  | 05  | 01  | 00  | 06  | 02  | 30    | 3       |
| DWI ARREST          | 01  | 01  | 00  | 00  | 01  | 00   | 03  | 00  | 01  | 05  | 00  | 00  | 02  | 9     | 1       |
| JUVENILE INCIDENT   | 06  | 07  | 03  | 06  | 04  | 08   | 03  | 03  | 09  | 01  | 04  | 03  | 04  | 60    | 5       |
| THEFT/BURGLARY      | 09  | 08  | 11  | 13  | 14  | 09   | 18  | 11  | 16  | 01  | 12  | 08  | 12  | 141   | 12      |
| CITATIONS           | 433 | 281 | 401 | 266 | 405 | 397  | 466 | 391 | 404 | 466 | 470 | 401 | 416 | 4,731 | 394     |
| WARNINGS            | 118 | 198 | 281 | 165 | 306 | 308  | 328 | 298 | 285 | 336 | 330 | 273 | 210 | 3,100 | 258     |
| TRAFFIC STOPS       | 257 | 197 | 281 | 185 | 286 | 287  | 309 | 259 | 272 | 282 | 335 | 260 | 216 | 3,144 | 262     |
| TRUCK VIOLATIONS    | 68  | 20  | 04  | 28  | 27  | 23   | 28  | 24  | 42  | 44  | 38  | 21  | 29  | 42    | 4       |
| MHMR                | 05  | 04  | 02  | 00  | 10  | 04   | 05  | 00  | 01  | 06  | 01  | 02  | 08  | 352   | 29      |
| CLEARED CASES       | 39  | 34  | 54  | 45  | 46  | 40   | 36  | 64  | 45  | 56  | 67  | 29  | 37  | 536   | 45      |
| BUILDING CHECKS     | 89  | 71  | 83  | 38  | 53  | 103  | 205 | 227 | 214 | 80  | 31  | 76  | 59  | 1,249 | 104     |
| ASSAULTS/SEXUAL     | 05  | 07  | 07  | 06  | 08  | 10   | 09  | 03  | 04  | 05  | 07  | 09  | 03  | 78    | 7       |