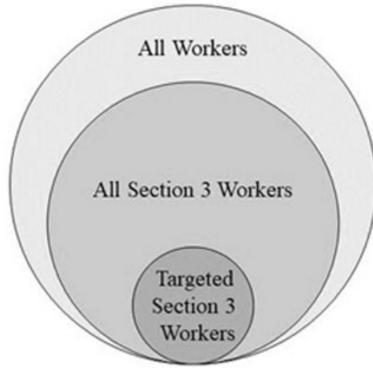

# Ordinance / Resolution / Other Action Items:

This section shall provide for all other official discussion and action items provided for consideration by the Council.

- 12. Presentation by Cindy Metro with Langford Community Management Services for the Section 3 presentation for the TxCDBG Contract.
- 13. Consideration and possible action in regard to Resolution 21-14, a resolution of the City Council of the City of Kenedy, regarding citizens civil rights; Adopting a citizen participation plan and grievance procedures; Adopting a job training, employment and contracting opportunities policy for section 3 residents and businesses; Adopting an excessive force policy; Adopting a nondiscrimination and grievance policy; Adopting a conflict of interest and code of conduct policy; Adopting a limited English proficiency plan; Adopting a fair housing policy; Providing a repealing clause; Providing for severability; Providing for proper notice and meeting; and Providing an effective date. (Presenter: City Manager Linn)
- 14. Consideration and possible action in regard to Resolution 21-15, a resolution of the City Council of the City of Kenedy, Texas, designating authorized signatories for contractual documents and documents for requesting funds pertaining to the Texas community development block grant program (TxCDBG) contract number 7220140; Providing a repealing clause; Providing for severability; Providing for proper notice and meeting; and Providing an effective date. (Presenter: City Manager Linn)
- 15. Consideration and possible action in regard to Letter of Intent (LOI) from City of Kenedy for TxDOT Aviation airport development grants for an extension of the taxiway on runway and T-hangars. (Presenter: City Manager Linn)
- 16. Consideration and possible action in regard to Resolution 21-12, a resolution of the City Council of the City of Kenedy designating the Karnes Countywide as the official newspaper of the city of Kenedy, Texas for the fiscal year of 2021-2022; Providing a repealing clause; Providing for severability; and Providing an effective date. (Presenter: City Manager Linn)
- 17. Consideration and possible action in regard to Resolution 21-13, a resolution of the City Council of the City of Kenedy, selecting a nominee to be considered in the December 2021 Texas Coalition for Affordable Power (TCAP) Board of Directors election, to serve as a director for the 2021/2023 term; Providing a repealing clause; Providing for severability; and Providing an effective date. (Presenter: City Manager Linn)
- 18. **TABLED October 12, 2021.** Consideration and possible action in regard to Ordinance No. 21-16, an Ordinance of the City of Kenedy, Texas repealing the City's Parks and Recreation Board Ordinance of March 27, 1972 and abolishing the Parks and Recreation Board; Amending the Code of Ordinances, Chapter 66 Parks and Recreation Article II Parks and