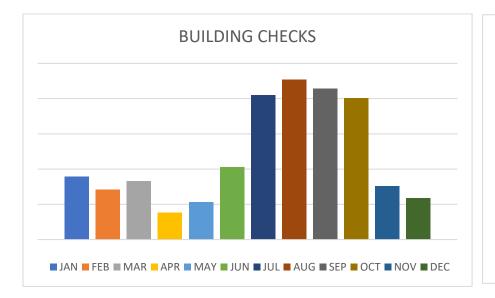

# 

| OCTOBER                | JAN | FEB | MAR | APR | MAY | JUN | JUL | AUG | SEP | OCT | OCT | NOV | DEC | TOTAL | AVERAGE |
|------------------------|-----|-----|-----|-----|-----|-----|-----|-----|-----|-----|-----|-----|-----|-------|---------|
| CALLS FOR SERVICE      | 573 | 482 | 443 | 402 | 459 | 538 | 538 | 543 | 488 | 658 | 464 | 435 | 419 | 6,141 | 512     |
| OFFICER ASSISTANCE     | 92  | 89  | 85  | 101 | 112 | 86  | 119 | 128 | 68  | 163 | 94  | 85  | 183 | 1,311 | 109     |
| MV ACCIDENTS           | 06  | 06  | 10  | 14  | 11  | 12  | 13  | 15  | 13  | 09  | 08  | 11  | 05  | 125   | 10      |
| ARRESTS                | 06  | 07  | 27  | 18  | 20  | 19  | 11  | 07  | 14  | 14  | 11  | 22  | 08  | 173   | 14      |
| CLASS C ARRESTS        | 02  | 00  | 02  | 04  | 04  | 02  | 01  | 02  | 05  | 03  | 00  | 06  | 02  | 35    | 3       |
| DWI ARRESTS            | 01  | 01  | 00  | 00  | 01  | 00  | 03  | 00  | 01  | 01  | 00  | 00  | 02  | 10    | 1       |
| JUVENILE INCIDENTS     | 06  | 07  | 03  | 06  | 04  | 08  | 03  | 03  | 09  | 12  | 04  | 03  | 04  | 68    | 6       |
| THEFT/BURGLARY         | 09  | 08  | 11  | 13  | 14  | 09  | 18  | 11  | 16  | 17  | 12  | 08  | 12  | 146   | 12      |
| CITATIONS              | 433 | 281 | 401 | 266 | 405 | 397 | 466 | 391 | 404 | 476 | 470 | 401 | 416 | 4,742 | 395     |
| WARNINGS               | 118 | 198 | 281 | 165 | 306 | 308 | 328 | 298 | 285 | 363 | 330 | 273 | 210 | 3,133 | 261     |
| TRAFFIC STOPS          | 257 | 197 | 281 | 185 | 286 | 287 | 309 | 259 | 272 | 319 | 335 | 260 | 216 | 3,128 | 261     |
| TRUCK VIOLATIONS       | 68  | 20  | 04  | 28  | 27  | 23  | 28  | 24  | 42  | 35  | 38  | 21  | 29  | 349   | 29      |
| MHMR                   | 05  | 04  | 02  | 00  | 10  | 04  | 05  | 00  | 01  | 05  | 01  | 02  | 08  | 46    | 4       |
| CLEARED CASES          | 39  | 34  | 54  | 45  | 46  | 40  | 36  | 64  | 45  | 46  | 67  | 29  | 37  | 515   | 53      |
| <b>BUILDING CHECKS</b> | 89  | 71  | 83  | 38  | 53  | 103 | 205 | 227 | 214 | 201 | 31  | 76  | 59  | 1419  | 118     |
| ASSAULTS/SEXUAL        | 05  | 07  | 07  | 06  | 08  | 10  | 09  | 03  | 04  | 05  | 07  | 09  | 03  | 76    | 6       |