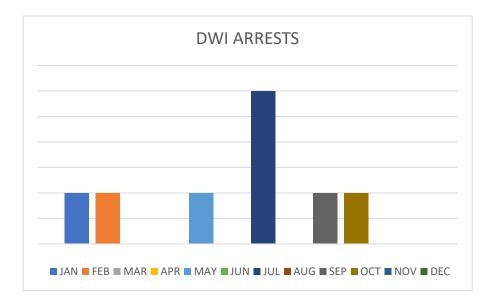

# 

| OCTOBER                | JAN | FEB | MAR | APR | MAY | JUN | JUL | AUG | SEP | OCT | OCT | NOV | DEC | TOTAL | AVERAGE |
|------------------------|-----|-----|-----|-----|-----|-----|-----|-----|-----|-----|-----|-----|-----|-------|---------|
| CALLS FOR SERVICE      | 573 | 482 | 443 | 402 | 459 | 538 | 538 | 543 | 488 | 658 | 464 | 435 | 419 | 6,141 | 512     |
| OFFICER ASSISTANCE     | 92  | 89  | 85  | 101 | 112 | 86  | 119 | 128 | 68  | 163 | 94  | 85  | 183 | 1,311 | 109     |
| MV ACCIDENTS           | 06  | 06  | 10  | 14  | 11  | 12  | 13  | 15  | 13  | 09  | 08  | 11  | 05  | 125   | 10      |
| ARRESTS                | 06  | 07  | 27  | 18  | 20  | 19  | 11  | 07  | 14  | 14  | 11  | 22  | 08  | 173   | 14      |
| CLASS C ARRESTS        | 02  | 00  | 02  | 04  | 04  | 02  | 01  | 02  | 05  | 03  | 00  | 06  | 02  | 35    | 3       |
| DWI ARRESTS            | 01  | 01  | 00  | 00  | 01  | 00  | 03  | 00  | 01  | 01  | 00  | 00  | 02  | 10    | 1       |
| JUVENILE INCIDENTS     | 06  | 07  | 03  | 06  | 04  | 08  | 03  | 03  | 09  | 12  | 04  | 03  | 04  | 68    | 6       |
| THEFT/BURGLARY         | 09  | 08  | 11  | 13  | 14  | 09  | 18  | 11  | 16  | 17  | 12  | 08  | 12  | 146   | 12      |
| CITATIONS              | 433 | 281 | 401 | 266 | 405 | 397 | 466 | 391 | 404 | 476 | 470 | 401 | 416 | 4,742 | 395     |
| WARNINGS               | 118 | 198 | 281 | 165 | 306 | 308 | 328 | 298 | 285 | 363 | 330 | 273 | 210 | 3,133 | 261     |
| TRAFFIC STOPS          | 257 | 197 | 281 | 185 | 286 | 287 | 309 | 259 | 272 | 319 | 335 | 260 | 216 | 3,128 | 261     |
| TRUCK VIOLATIONS       | 68  | 20  | 04  | 28  | 27  | 23  | 28  | 24  | 42  | 35  | 38  | 21  | 29  | 349   | 29      |
| MHMR                   | 05  | 04  | 02  | 00  | 10  | 04  | 05  | 00  | 01  | 05  | 01  | 02  | 08  | 46    | 4       |
| CLEARED CASES          | 39  | 34  | 54  | 45  | 46  | 40  | 36  | 64  | 45  | 46  | 67  | 29  | 37  | 515   | 53      |
| <b>BUILDING CHECKS</b> | 89  | 71  | 83  | 38  | 53  | 103 | 205 | 227 | 214 | 201 | 31  | 76  | 59  | 1419  | 118     |
| ASSAULTS/SEXUAL        | 05  | 07  | 07  | 06  | 08  | 10  | 09  | 03  | 04  | 05  | 07  | 09  | 03  | 76    | 6       |