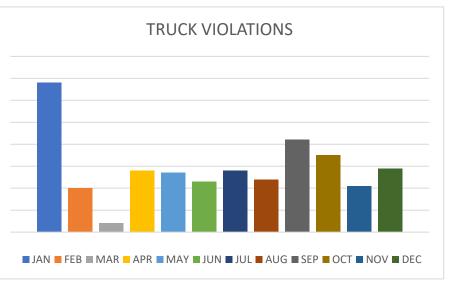

# 

| OCTOBER                | JAN | FEB | MAR | APR | MAY | JUN | JUL | AUG | SEP | OCT | OCT | NOV | DEC | TOTAL | AVERAGE |
|------------------------|-----|-----|-----|-----|-----|-----|-----|-----|-----|-----|-----|-----|-----|-------|---------|
| CALLS FOR SERVICE      | 573 | 482 | 443 | 402 | 459 | 538 | 538 | 543 | 488 | 658 | 464 | 435 | 419 | 6,141 | 512     |
| OFFICER ASSISTANCE     | 92  | 89  | 85  | 101 | 112 | 86  | 119 | 128 | 68  | 163 | 94  | 85  | 183 | 1,311 | 109     |
| MV ACCIDENTS           | 06  | 06  | 10  | 14  | 11  | 12  | 13  | 15  | 13  | 09  | 08  | 11  | 05  | 125   | 10      |
| ARRESTS                | 06  | 07  | 27  | 18  | 20  | 19  | 11  | 07  | 14  | 14  | 11  | 22  | 08  | 173   | 14      |
| CLASS C ARRESTS        | 02  | 00  | 02  | 04  | 04  | 02  | 01  | 02  | 05  | 03  | 00  | 06  | 02  | 35    | 3       |
| DWI ARRESTS            | 01  | 01  | 00  | 00  | 01  | 00  | 03  | 00  | 01  | 01  | 00  | 00  | 02  | 10    | 1       |
| JUVENILE INCIDENTS     | 06  | 07  | 03  | 06  | 04  | 08  | 03  | 03  | 09  | 12  | 04  | 03  | 04  | 68    | 6       |
| THEFT/BURGLARY         | 09  | 08  | 11  | 13  | 14  | 09  | 18  | 11  | 16  | 17  | 12  | 08  | 12  | 146   | 12      |
| CITATIONS              | 433 | 281 | 401 | 266 | 405 | 397 | 466 | 391 | 404 | 476 | 470 | 401 | 416 | 4,742 | 395     |
| WARNINGS               | 118 | 198 | 281 | 165 | 306 | 308 | 328 | 298 | 285 | 363 | 330 | 273 | 210 | 3,133 | 261     |
| TRAFFIC STOPS          | 257 | 197 | 281 | 185 | 286 | 287 | 309 | 259 | 272 | 319 | 335 | 260 | 216 | 3,128 | 261     |
| TRUCK VIOLATIONS       | 68  | 20  | 04  | 28  | 27  | 23  | 28  | 24  | 42  | 35  | 38  | 21  | 29  | 349   | 29      |
| MHMR                   | 05  | 04  | 02  | 00  | 10  | 04  | 05  | 00  | 01  | 05  | 01  | 02  | 08  | 46    | 4       |
| CLEARED CASES          | 39  | 34  | 54  | 45  | 46  | 40  | 36  | 64  | 45  | 46  | 67  | 29  | 37  | 515   | 53      |
| <b>BUILDING CHECKS</b> | 89  | 71  | 83  | 38  | 53  | 103 | 205 | 227 | 214 | 201 | 31  | 76  | 59  | 1419  | 118     |
| ASSAULTS/SEXUAL        | 05  | 07  | 07  | 06  | 08  | 10  | 09  | 03  | 04  | 05  | 07  | 09  | 03  | 76    | 6       |