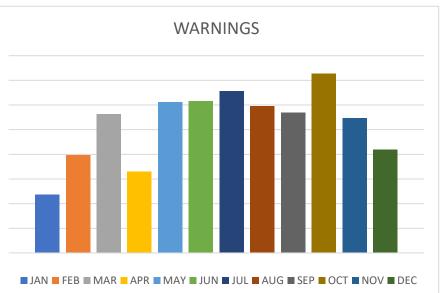

# 

| OCTOBER                | JAN | FEB | MAR | APR | MAY | JUN | JUL | AUG | SEP | OCT | OCT | NOV | DEC | TOTAL | AVERAGE |
|------------------------|-----|-----|-----|-----|-----|-----|-----|-----|-----|-----|-----|-----|-----|-------|---------|
| CALLS FOR SERVICE      | 573 | 482 | 443 | 402 | 459 | 538 | 538 | 543 | 488 | 658 | 464 | 435 | 419 | 6,141 | 512     |
| OFFICER ASSISTANCE     | 92  | 89  | 85  | 101 | 112 | 86  | 119 | 128 | 68  | 163 | 94  | 85  | 183 | 1,311 | 109     |
| MV ACCIDENTS           | 06  | 06  | 10  | 14  | 11  | 12  | 13  | 15  | 13  | 09  | 08  | 11  | 05  | 125   | 10      |
| ARRESTS                | 06  | 07  | 27  | 18  | 20  | 19  | 11  | 07  | 14  | 14  | 11  | 22  | 08  | 173   | 14      |
| CLASS C ARRESTS        | 02  | 00  | 02  | 04  | 04  | 02  | 01  | 02  | 05  | 03  | 00  | 06  | 02  | 35    | 3       |
| DWI ARRESTS            | 01  | 01  | 00  | 00  | 01  | 00  | 03  | 00  | 01  | 01  | 00  | 00  | 02  | 10    | 1       |
| JUVENILE INCIDENTS     | 06  | 07  | 03  | 06  | 04  | 08  | 03  | 03  | 09  | 12  | 04  | 03  | 04  | 68    | 6       |
| THEFT/BURGLARY         | 09  | 08  | 11  | 13  | 14  | 09  | 18  | 11  | 16  | 17  | 12  | 08  | 12  | 146   | 12      |
| CITATIONS              | 433 | 281 | 401 | 266 | 405 | 397 | 466 | 391 | 404 | 476 | 470 | 401 | 416 | 4,742 | 395     |
| WARNINGS               | 118 | 198 | 281 | 165 | 306 | 308 | 328 | 298 | 285 | 363 | 330 | 273 | 210 | 3,133 | 261     |
| TRAFFIC STOPS          | 257 | 197 | 281 | 185 | 286 | 287 | 309 | 259 | 272 | 319 | 335 | 260 | 216 | 3,128 | 261     |
| TRUCK VIOLATIONS       | 68  | 20  | 04  | 28  | 27  | 23  | 28  | 24  | 42  | 35  | 38  | 21  | 29  | 349   | 29      |
| MHMR                   | 05  | 04  | 02  | 00  | 10  | 04  | 05  | 00  | 01  | 05  | 01  | 02  | 08  | 46    | 4       |
| CLEARED CASES          | 39  | 34  | 54  | 45  | 46  | 40  | 36  | 64  | 45  | 46  | 67  | 29  | 37  | 515   | 53      |
| <b>BUILDING CHECKS</b> | 89  | 71  | 83  | 38  | 53  | 103 | 205 | 227 | 214 | 201 | 31  | 76  | 59  | 1419  | 118     |
| ASSAULTS/SEXUAL        | 05  | 07  | 07  | 06  | 08  | 10  | 09  | 03  | 04  | 05  | 07  | 09  | 03  | 76    | 6       |