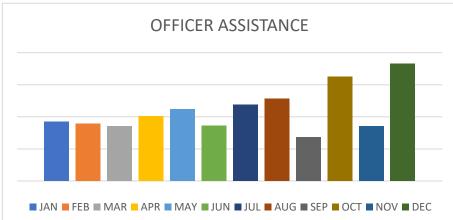

# 

| OCTOBER                | JAN | FEB | MAR | APR | MAY | JUN | JUL | AUG | SEP | OCT | OCT | NOV | DEC | TOTAL | AVERAGE |
|------------------------|-----|-----|-----|-----|-----|-----|-----|-----|-----|-----|-----|-----|-----|-------|---------|
| CALLS FOR SERVICE      | 573 | 482 | 443 | 402 | 459 | 538 | 538 | 543 | 488 | 658 | 464 | 435 | 419 | 6,141 | 512     |
| OFFICER ASSISTANCE     | 92  | 89  | 85  | 101 | 112 | 86  | 119 | 128 | 68  | 163 | 94  | 85  | 183 | 1,311 | 109     |
| MV ACCIDENTS           | 06  | 06  | 10  | 14  | 11  | 12  | 13  | 15  | 13  | 09  | 08  | 11  | 05  | 125   | 10      |
| ARRESTS                | 06  | 07  | 27  | 18  | 20  | 19  | 11  | 07  | 14  | 14  | 11  | 22  | 08  | 173   | 14      |
| CLASS C ARRESTS        | 02  | 00  | 02  | 04  | 04  | 02  | 01  | 02  | 05  | 03  | 00  | 06  | 02  | 35    | 3       |
| DWI ARRESTS            | 01  | 01  | 00  | 00  | 01  | 00  | 03  | 00  | 01  | 01  | 00  | 00  | 02  | 10    | 1       |
| JUVENILE INCIDENTS     | 06  | 07  | 03  | 06  | 04  | 08  | 03  | 03  | 09  | 12  | 04  | 03  | 04  | 68    | 6       |
| THEFT/BURGLARY         | 09  | 08  | 11  | 13  | 14  | 09  | 18  | 11  | 16  | 17  | 12  | 08  | 12  | 146   | 12      |
| CITATIONS              | 433 | 281 | 401 | 266 | 405 | 397 | 466 | 391 | 404 | 476 | 470 | 401 | 416 | 4,742 | 395     |
| WARNINGS               | 118 | 198 | 281 | 165 | 306 | 308 | 328 | 298 | 285 | 363 | 330 | 273 | 210 | 3,133 | 261     |
| TRAFFIC STOPS          | 257 | 197 | 281 | 185 | 286 | 287 | 309 | 259 | 272 | 319 | 335 | 260 | 216 | 3,128 | 261     |
| TRUCK VIOLATIONS       | 68  | 20  | 04  | 28  | 27  | 23  | 28  | 24  | 42  | 35  | 38  | 21  | 29  | 349   | 29      |
| MHMR                   | 05  | 04  | 02  | 00  | 10  | 04  | 05  | 00  | 01  | 05  | 01  | 02  | 08  | 46    | 4       |
| CLEARED CASES          | 39  | 34  | 54  | 45  | 46  | 40  | 36  | 64  | 45  | 46  | 67  | 29  | 37  | 515   | 53      |
| <b>BUILDING CHECKS</b> | 89  | 71  | 83  | 38  | 53  | 103 | 205 | 227 | 214 | 201 | 31  | 76  | 59  | 1419  | 118     |
| ASSAULTS/SEXUAL        | 05  | 07  | 07  | 06  | 08  | 10  | 09  | 03  | 04  | 05  | 07  | 09  | 03  | 76    | 6       |