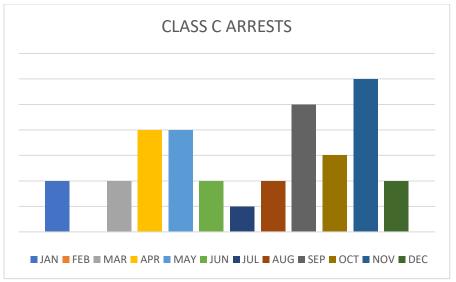

# 

| OCTOBER                | JAN | FEB | MAR | APR | MAY | JUN | JUL | AUG | SEP | OCT | OCT | NOV | DEC | TOTAL | AVERAGE |
|------------------------|-----|-----|-----|-----|-----|-----|-----|-----|-----|-----|-----|-----|-----|-------|---------|
| CALLS FOR SERVICE      | 573 | 482 | 443 | 402 | 459 | 538 | 538 | 543 | 488 | 658 | 464 | 435 | 419 | 6,141 | 512     |
| OFFICER ASSISTANCE     | 92  | 89  | 85  | 101 | 112 | 86  | 119 | 128 | 68  | 163 | 94  | 85  | 183 | 1,311 | 109     |
| MV ACCIDENTS           | 06  | 06  | 10  | 14  | 11  | 12  | 13  | 15  | 13  | 09  | 08  | 11  | 05  | 125   | 10      |
| ARRESTS                | 06  | 07  | 27  | 18  | 20  | 19  | 11  | 07  | 14  | 14  | 11  | 22  | 08  | 173   | 14      |
| CLASS C ARRESTS        | 02  | 00  | 02  | 04  | 04  | 02  | 01  | 02  | 05  | 03  | 00  | 06  | 02  | 35    | 3       |
| DWI ARRESTS            | 01  | 01  | 00  | 00  | 01  | 00  | 03  | 00  | 01  | 01  | 00  | 00  | 02  | 10    | 1       |
| JUVENILE INCIDENTS     | 06  | 07  | 03  | 06  | 04  | 08  | 03  | 03  | 09  | 12  | 04  | 03  | 04  | 68    | 6       |
| THEFT/BURGLARY         | 09  | 08  | 11  | 13  | 14  | 09  | 18  | 11  | 16  | 17  | 12  | 08  | 12  | 146   | 12      |
| CITATIONS              | 433 | 281 | 401 | 266 | 405 | 397 | 466 | 391 | 404 | 476 | 470 | 401 | 416 | 4,742 | 395     |
| WARNINGS               | 118 | 198 | 281 | 165 | 306 | 308 | 328 | 298 | 285 | 363 | 330 | 273 | 210 | 3,133 | 261     |
| TRAFFIC STOPS          | 257 | 197 | 281 | 185 | 286 | 287 | 309 | 259 | 272 | 319 | 335 | 260 | 216 | 3,128 | 261     |
| TRUCK VIOLATIONS       | 68  | 20  | 04  | 28  | 27  | 23  | 28  | 24  | 42  | 35  | 38  | 21  | 29  | 349   | 29      |
| MHMR                   | 05  | 04  | 02  | 00  | 10  | 04  | 05  | 00  | 01  | 05  | 01  | 02  | 08  | 46    | 4       |
| CLEARED CASES          | 39  | 34  | 54  | 45  | 46  | 40  | 36  | 64  | 45  | 46  | 67  | 29  | 37  | 515   | 53      |
| <b>BUILDING CHECKS</b> | 89  | 71  | 83  | 38  | 53  | 103 | 205 | 227 | 214 | 201 | 31  | 76  | 59  | 1419  | 118     |
| ASSAULTS/SEXUAL        | 05  | 07  | 07  | 06  | 08  | 10  | 09  | 03  | 04  | 05  | 07  | 09  | 03  | 76    | 6       |