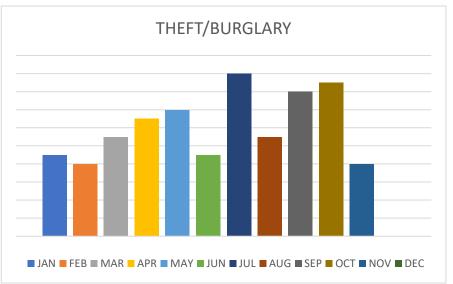

# 

| OCTOBER                | JAN | FEB | MAR | APR | MAY | JUN | JUL | AUG | SEP | OCT | OCT | NOV | DEC | TOTAL | AVERAGE |
|------------------------|-----|-----|-----|-----|-----|-----|-----|-----|-----|-----|-----|-----|-----|-------|---------|
| CALLS FOR SERVICE      | 573 | 482 | 443 | 402 | 459 | 538 | 538 | 543 | 488 | 658 | 464 | 435 | 419 | 6,141 | 512     |
| OFFICER ASSISTANCE     | 92  | 89  | 85  | 101 | 112 | 86  | 119 | 128 | 68  | 163 | 94  | 85  | 183 | 1,311 | 109     |
| MV ACCIDENTS           | 06  | 06  | 10  | 14  | 11  | 12  | 13  | 15  | 13  | 09  | 08  | 11  | 05  | 125   | 10      |
| ARRESTS                | 06  | 07  | 27  | 18  | 20  | 19  | 11  | 07  | 14  | 14  | 11  | 22  | 08  | 173   | 14      |
| CLASS C ARRESTS        | 02  | 00  | 02  | 04  | 04  | 02  | 01  | 02  | 05  | 03  | 00  | 06  | 02  | 35    | 3       |
| DWI ARRESTS            | 01  | 01  | 00  | 00  | 01  | 00  | 03  | 00  | 01  | 01  | 00  | 00  | 02  | 10    | 1       |
| JUVENILE INCIDENTS     | 06  | 07  | 03  | 06  | 04  | 08  | 03  | 03  | 09  | 12  | 04  | 03  | 04  | 68    | 6       |
| THEFT/BURGLARY         | 09  | 08  | 11  | 13  | 14  | 09  | 18  | 11  | 16  | 17  | 12  | 08  | 12  | 146   | 12      |
| CITATIONS              | 433 | 281 | 401 | 266 | 405 | 397 | 466 | 391 | 404 | 476 | 470 | 401 | 416 | 4,742 | 395     |
| WARNINGS               | 118 | 198 | 281 | 165 | 306 | 308 | 328 | 298 | 285 | 363 | 330 | 273 | 210 | 3,133 | 261     |
| TRAFFIC STOPS          | 257 | 197 | 281 | 185 | 286 | 287 | 309 | 259 | 272 | 319 | 335 | 260 | 216 | 3,128 | 261     |
| TRUCK VIOLATIONS       | 68  | 20  | 04  | 28  | 27  | 23  | 28  | 24  | 42  | 35  | 38  | 21  | 29  | 349   | 29      |
| MHMR                   | 05  | 04  | 02  | 00  | 10  | 04  | 05  | 00  | 01  | 05  | 01  | 02  | 08  | 46    | 4       |
| CLEARED CASES          | 39  | 34  | 54  | 45  | 46  | 40  | 36  | 64  | 45  | 46  | 67  | 29  | 37  | 515   | 53      |
| <b>BUILDING CHECKS</b> | 89  | 71  | 83  | 38  | 53  | 103 | 205 | 227 | 214 | 201 | 31  | 76  | 59  | 1419  | 118     |
| ASSAULTS/SEXUAL        | 05  | 07  | 07  | 06  | 08  | 10  | 09  | 03  | 04  | 05  | 07  | 09  | 03  | 76    | 6       |