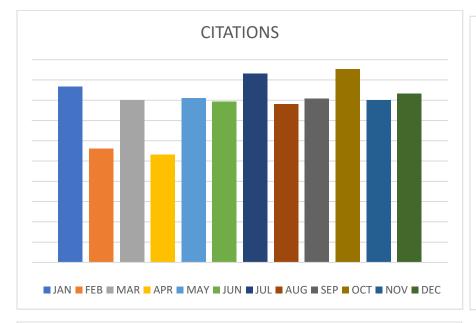

# 

| OCTOBER                | JAN | FEB | MAR | APR | MAY | JUN | JUL | AUG | SEP | OCT | OCT | NOV | DEC | TOTAL | AVERAGE |
|------------------------|-----|-----|-----|-----|-----|-----|-----|-----|-----|-----|-----|-----|-----|-------|---------|
| CALLS FOR SERVICE      | 573 | 482 | 443 | 402 | 459 | 538 | 538 | 543 | 488 | 658 | 464 | 435 | 419 | 6,141 | 512     |
| OFFICER ASSISTANCE     | 92  | 89  | 85  | 101 | 112 | 86  | 119 | 128 | 68  | 163 | 94  | 85  | 183 | 1,311 | 109     |
| MV ACCIDENTS           | 06  | 06  | 10  | 14  | 11  | 12  | 13  | 15  | 13  | 09  | 08  | 11  | 05  | 125   | 10      |
| ARRESTS                | 06  | 07  | 27  | 18  | 20  | 19  | 11  | 07  | 14  | 14  | 11  | 22  | 08  | 173   | 14      |
| CLASS C ARRESTS        | 02  | 00  | 02  | 04  | 04  | 02  | 01  | 02  | 05  | 03  | 00  | 06  | 02  | 35    | 3       |
| DWI ARRESTS            | 01  | 01  | 00  | 00  | 01  | 00  | 03  | 00  | 01  | 01  | 00  | 00  | 02  | 10    | 1       |
| JUVENILE INCIDENTS     | 06  | 07  | 03  | 06  | 04  | 08  | 03  | 03  | 09  | 12  | 04  | 03  | 04  | 68    | 6       |
| THEFT/BURGLARY         | 09  | 08  | 11  | 13  | 14  | 09  | 18  | 11  | 16  | 17  | 12  | 08  | 12  | 146   | 12      |
| CITATIONS              | 433 | 281 | 401 | 266 | 405 | 397 | 466 | 391 | 404 | 476 | 470 | 401 | 416 | 4,742 | 395     |
| WARNINGS               | 118 | 198 | 281 | 165 | 306 | 308 | 328 | 298 | 285 | 363 | 330 | 273 | 210 | 3,133 | 261     |
| TRAFFIC STOPS          | 257 | 197 | 281 | 185 | 286 | 287 | 309 | 259 | 272 | 319 | 335 | 260 | 216 | 3,128 | 261     |
| TRUCK VIOLATIONS       | 68  | 20  | 04  | 28  | 27  | 23  | 28  | 24  | 42  | 35  | 38  | 21  | 29  | 349   | 29      |
| MHMR                   | 05  | 04  | 02  | 00  | 10  | 04  | 05  | 00  | 01  | 05  | 01  | 02  | 08  | 46    | 4       |
| CLEARED CASES          | 39  | 34  | 54  | 45  | 46  | 40  | 36  | 64  | 45  | 46  | 67  | 29  | 37  | 515   | 53      |
| <b>BUILDING CHECKS</b> | 89  | 71  | 83  | 38  | 53  | 103 | 205 | 227 | 214 | 201 | 31  | 76  | 59  | 1419  | 118     |
| ASSAULTS/SEXUAL        | 05  | 07  | 07  | 06  | 08  | 10  | 09  | 03  | 04  | 05  | 07  | 09  | 03  | 76    | 6       |