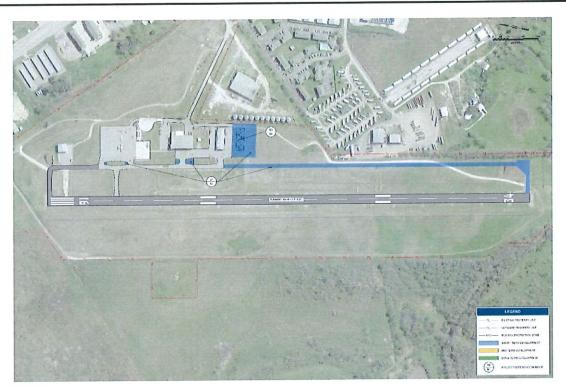

|
| 2024 | S2           | CONSTRUCT       | Parallel taxiway, apron for<br>future T-hangar<br>development, pave<br>terminal apron shoulders,<br>pave shoulders adjacent to<br>parking pad | \$3,047,000       | \$2,742,300 | \$304,700      |
| 2025 | S3           | DESIGN          | One 6-bay nested T-hangar                                                                                                                     | \$70,000          | \$63,000    | \$7,000        |
| 2025 | S4           | CONSTRUCT       | One 6-bay nested T-hangar                                                                                                                     | \$993,000         | \$893,700   | \$99,300       |



# 303 W. Main St., Kenedy, Texas 78119

Phone (830) 583-2230 / Fax (830) 583-2063



# CITY COUNCIL AGENDA Regular Meeting: Tuesday, November 09, 2021

# AGENDA ITEM: 16

Consideration and possible action in regard to Resolution 21-12, a resolution of the City Council of the City of Kenedy designating the Karnes Countywide as the official newspaper of the city of Kenedy, Texas for the fiscal year of 2021-2022; Providing a repealing clause; Providing for severability; and Providing an effective date.

SUBMITTED BY: City Manager Linn

## **RESOLUTION NO. 21-12**

# A RESOLUTION OF THE CITY COUNCIL OF THE CITY OF KENEDY DESIGNATING THE KARNES COUNTYWIDE AS THE OFFICIAL NEWSPAPER OF THE CITY OF KENEDY, TEXAS FOR THE FISCAL YEAR OF 2021-2022; PROVIDING A REPEALING CLAUSE; PROVIDING FOR SEVERABILITY; AND PROVIDING AN EFFECTIVE DATE.

**WHEREAS,** Section 2051.049 of the Texas