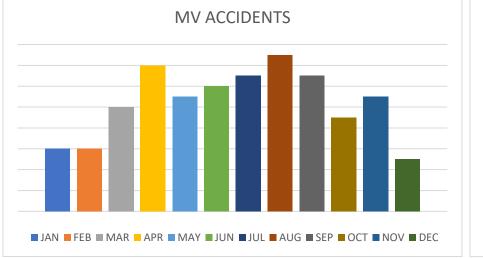

# 

| OCTOBER                | JAN | FEB | MAR | APR | MAY | JUN | JUL | AUG | SEP | OCT | OCT | NOV | DEC | TOTAL | AVERAGE |
|------------------------|-----|-----|-----|-----|-----|-----|-----|-----|-----|-----|-----|-----|-----|-------|---------|
| CALLS FOR SERVICE      | 573 | 482 | 443 | 402 | 459 | 538 | 538 | 543 | 488 | 658 | 464 | 435 | 419 | 6,141 | 512     |
| OFFICER ASSISTANCE     | 92  | 89  | 85  | 101 | 112 | 86  | 119 | 128 | 68  | 163 | 94  | 85  | 183 | 1,311 | 109     |
| MV ACCIDENTS           | 06  | 06  | 10  | 14  | 11  | 12  | 13  | 15  | 13  | 09  | 08  | 11  | 05  | 125   | 10      |
| ARRESTS                | 06  | 07  | 27  | 18  | 20  | 19  | 11  | 07  | 14  | 14  | 11  | 22  | 08  | 173   | 14      |
| CLASS C ARRESTS        | 02  | 00  | 02  | 04  | 04  | 02  | 01  | 02  | 05  | 03  | 00  | 06  | 02  | 35    | 3       |
| DWI ARRESTS            | 01  | 01  | 00  | 00  | 01  | 00  | 03  | 00  | 01  | 01  | 00  | 00  | 02  | 10    | 1       |
| JUVENILE INCIDENTS     | 06  | 07  | 03  | 06  | 04  | 08  | 03  | 03  | 09  | 12  | 04  | 03  | 04  | 68    | 6       |
| THEFT/BURGLARY         | 09  | 08  | 11  | 13  | 14  | 09  | 18  | 11  | 16  | 17  | 12  | 08  | 12  | 146   | 12      |
| CITATIONS              | 433 | 281 | 401 | 266 | 405 | 397 | 466 | 391 | 404 | 476 | 470 | 401 | 416 | 4,742 | 395     |
| WARNINGS               | 118 | 198 | 281 | 165 | 306 | 308 | 328 | 298 | 285 | 363 | 330 | 273 | 210 | 3,133 | 261     |
| TRAFFIC STOPS          | 257 | 197 | 281 | 185 | 286 | 287 | 309 | 259 | 272 | 319 | 335 | 260 | 216 | 3,128 | 261     |
| TRUCK VIOLATIONS       | 68  | 20  | 04  | 28  | 27  | 23  | 28  | 24  | 42  | 35  | 38  | 21  | 29  | 349   | 29      |
| MHMR                   | 05  | 04  | 02  | 00  | 10  | 04  | 05  | 00  | 01  | 05  | 01  | 02  | 08  | 46    | 4       |
| CLEARED CASES          | 39  | 34  | 54  | 45  | 46  | 40  | 36  | 64  | 45  | 46  | 67  | 29  | 37  | 515   | 53      |
| <b>BUILDING CHECKS</b> | 89  | 71  | 83  | 38  | 53  | 103 | 205 | 227 | 214 | 201 | 31  | 76  | 59  | 1419  | 118     |
| ASSAULTS/SEXUAL        | 05  | 07  | 07  | 06  | 08  | 10  | 09  | 03  | 04  | 05  | 07  | 09  | 03  | 76    | 6       |