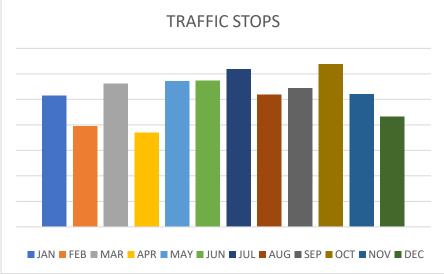

Our calls for service were up this month as well as our traffic stops and citations. Our building checks remain high.

Rick Ashe Chief of Police chief@kenedypd.org

The Mission of the Kenedy Police Department is to protect life and property, to prevent crime and preserve the peace in our community in a manner consistent with the freedoms secured by the Constitution, always treating people with dignity, fairness and respect.

# 

| OCTOBER                | JAN | FEB | MAR | APR | MAY | JUN | JUL | AUG | SEP | OCT | OCT | NOV | DEC | TOTAL | AVERAGE |
|------------------------|-----|-----|-----|-----|-----|-----|-----|-----|-----|-----|-----|-----|-----|-------|---------|
| CALLS FOR SERVICE      | 573 | 482 | 443 | 402 | 459 | 538 | 538 | 543 | 488 | 658 | 464 | 435 | 419 | 6,141 | 512     |
| OFFICER ASSISTANCE     | 92  | 89  | 85  | 101 | 112 | 86  | 119 | 128 | 68  | 163 | 94  | 85  | 183 | 1,311 | 109     |
| MV ACCIDENTS           | 06  | 06  | 10  | 14  | 11  | 12  | 13  | 15  | 13  | 09  | 08  | 11  | 05  | 125   | 10      |
| ARRESTS                | 06  | 07  | 27  | 18  | 20  | 19  | 11  | 07  | 14  | 14  | 11  | 22  | 08  | 173   | 14      |
| CLASS C ARRESTS        | 02  | 00  | 02  | 04  | 04  | 02  | 01  | 02  | 05  | 03  | 00  | 06  | 02  | 35    | 3       |
| DWI ARRESTS            | 01  | 01  | 00  | 00  | 01  | 00  | 03  | 00  | 01  | 01  | 00  | 00  | 02  | 10    | 1       |
| JUVENILE INCIDENTS     | 06  | 07  | 03  | 06  | 04  | 08  | 03  | 03  | 09  | 12  | 04  | 03  | 04  | 68    | 6       |
| THEFT/BURGLARY         | 09  | 08  | 11  | 13  | 14  | 09  | 18  | 11  | 16  | 17  | 12  | 08  | 12  | 146   | 12      |
| CITATIONS              | 433 | 281 | 401 | 266 | 405 | 397 | 466 | 391 | 404 | 476 | 470 | 401 | 416 | 4,742 | 395     |
| WARNINGS               | 118 | 198 | 281 | 165 | 306 | 308 | 328 | 298 | 285 | 363 | 330 | 273 | 210 | 3,133 | 261     |
| TRAFFIC STOPS          | 257 | 197 | 281 | 185 | 286 | 287 | 309 | 259 | 272 | 319 | 335 | 260 | 216 | 3,128 | 261     |
| TRUCK VIOLATIONS       | 68  | 20  | 04  | 28  | 27  | 23  | 28  | 24  | 42  | 35  | 38  | 21  | 29  | 349   | 29      |
| MHMR                   | 05  | 04  | 02  | 00  | 10  | 04  | 05  | 00  | 01  | 05  | 01  | 02  | 08  | 46    | 4       |
| CLEARED CASES          | 39  | 34  | 54  | 45  | 46  | 40  | 36  | 64  | 45  | 46  | 67  | 29  | 37  | 515   | 53      |
| <b>BUILDING CHECKS</b> | 89  | 71  | 83  | 38  | 53  | 103 | 205 | 227 | 214 | 201 | 31  | 76  | 59  | 1419  | 118     |
| ASSAULTS/SEXUAL        | 05  | 07  | 07  | 06  | 08  | 10  | 09  | 03  | 04  | 05  | 07  | 09  | 03  | 76    | 6       |