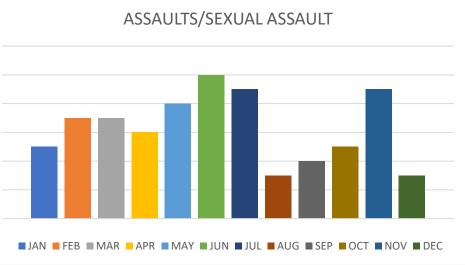

# 

| OCTOBER                | JAN | FEB | MAR | APR | MAY | JUN | JUL | AUG | SEP | OCT | OCT | NOV | DEC | TOTAL | AVERAGE |
|------------------------|-----|-----|-----|-----|-----|-----|-----|-----|-----|-----|-----|-----|-----|-------|---------|
| CALLS FOR SERVICE      | 573 | 482 | 443 | 402 | 459 | 538 | 538 | 543 | 488 | 658 | 464 | 435 | 419 | 6,141 | 512     |
| OFFICER ASSISTANCE     | 92  | 89  | 85  | 101 | 112 | 86  | 119 | 128 | 68  | 163 | 94  | 85  | 183 | 1,311 | 109     |
| MV ACCIDENTS           | 06  | 06  | 10  | 14  | 11  | 12  | 13  | 15  | 13  | 09  | 08  | 11  | 05  | 125   | 10      |
| ARRESTS                | 06  | 07  | 27  | 18  | 20  | 19  | 11  | 07  | 14  | 14  | 11  | 22  | 08  | 173   | 14      |
| CLASS C ARRESTS        | 02  | 00  | 02  | 04  | 04  | 02  | 01  | 02  | 05  | 03  | 00  | 06  | 02  | 35    | 3       |
| DWI ARRESTS            | 01  | 01  | 00  | 00  | 01  | 00  | 03  | 00  | 01  | 01  | 00  | 00  | 02  | 10    | 1       |
| JUVENILE INCIDENTS     | 06  | 07  | 03  | 06  | 04  | 08  | 03  | 03  | 09  | 12  | 04  | 03  | 04  | 68    | 6       |
| THEFT/BURGLARY         | 09  | 08  | 11  | 13  | 14  | 09  | 18  | 11  | 16  | 17  | 12  | 08  | 12  | 146   | 12      |
| CITATIONS              | 433 | 281 | 401 | 266 | 405 | 397 | 466 | 391 | 404 | 476 | 470 | 401 | 416 | 4,742 | 395     |
| WARNINGS               | 118 | 198 | 281 | 165 | 306 | 308 | 328 | 298 | 285 | 363 | 330 | 273 | 210 | 3,133 | 261     |
| TRAFFIC STOPS          | 257 | 197 | 281 | 185 | 286 | 287 | 309 | 259 | 272 | 319 | 335 | 260 | 216 | 3,128 | 261     |
| TRUCK VIOLATIONS       | 68  | 20  | 04  | 28  | 27  | 23  | 28  | 24  | 42  | 35  | 38  | 21  | 29  | 349   | 29      |
| MHMR                   | 05  | 04  | 02  | 00  | 10  | 04  | 05  | 00  | 01  | 05  | 01  | 02  | 08  | 46    | 4       |
| CLEARED CASES          | 39  | 34  | 54  | 45  | 46  | 40  | 36  | 64  | 45  | 46  | 67  | 29  | 37  | 515   | 53      |
| <b>BUILDING CHECKS</b> | 89  | 71  | 83  | 38  | 53  | 103 | 205 | 227 | 214 | 201 | 31  | 76  | 59  | 1419  | 118     |
| ASSAULTS/SEXUAL        | 05  | 07  | 07  | 06  | 08  | 10  | 09  | 03  | 04  | 05  | 07  | 09  | 03  | 76    | 6       |