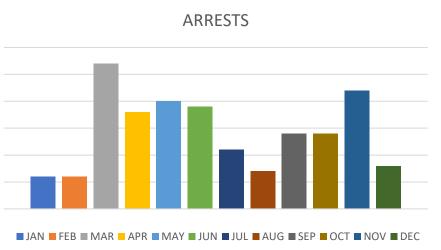

# 

| OCTOBER                | JAN | FEB | MAR | APR | MAY | JUN | JUL | AUG | SEP | OCT | OCT | NOV | DEC | TOTAL | AVERAGE |
|------------------------|-----|-----|-----|-----|-----|-----|-----|-----|-----|-----|-----|-----|-----|-------|---------|
| CALLS FOR SERVICE      | 573 | 482 | 443 | 402 | 459 | 538 | 538 | 543 | 488 | 658 | 464 | 435 | 419 | 6,141 | 512     |
| OFFICER ASSISTANCE     | 92  | 89  | 85  | 101 | 112 | 86  | 119 | 128 | 68  | 163 | 94  | 85  | 183 | 1,311 | 109     |
| MV ACCIDENTS           | 06  | 06  | 10  | 14  | 11  | 12  | 13  | 15  | 13  | 09  | 08  | 11  | 05  | 125   | 10      |
| ARRESTS                | 06  | 07  | 27  | 18  | 20  | 19  | 11  | 07  | 14  | 14  | 11  | 22  | 08  | 173   | 14      |
| CLASS C ARRESTS        | 02  | 00  | 02  | 04  | 04  | 02  | 01  | 02  | 05  | 03  | 00  | 06  | 02  | 35    | 3       |
| DWI ARRESTS            | 01  | 01  | 00  | 00  | 01  | 00  | 03  | 00  | 01  | 01  | 00  | 00  | 02  | 10    | 1       |
| JUVENILE INCIDENTS     | 06  | 07  | 03  | 06  | 04  | 08  | 03  | 03  | 09  | 12  | 04  | 03  | 04  | 68    | 6       |
| THEFT/BURGLARY         | 09  | 08  | 11  | 13  | 14  | 09  | 18  | 11  | 16  | 17  | 12  | 08  | 12  | 146   | 12      |
| CITATIONS              | 433 | 281 | 401 | 266 | 405 | 397 | 466 | 391 | 404 | 476 | 470 | 401 | 416 | 4,742 | 395     |
| WARNINGS               | 118 | 198 | 281 | 165 | 306 | 308 | 328 | 298 | 285 | 363 | 330 | 273 | 210 | 3,133 | 261     |
| TRAFFIC STOPS          | 257 | 197 | 281 | 185 | 286 | 287 | 309 | 259 | 272 | 319 | 335 | 260 | 216 | 3,128 | 261     |
| TRUCK VIOLATIONS       | 68  | 20  | 04  | 28  | 27  | 23  | 28  | 24  | 42  | 35  | 38  | 21  | 29  | 349   | 29      |
| MHMR                   | 05  | 04  | 02  | 00  | 10  | 04  | 05  | 00  | 01  | 05  | 01  | 02  | 08  | 46    | 4       |
| CLEARED CASES          | 39  | 34  | 54  | 45  | 46  | 40  | 36  | 64  | 45  | 46  | 67  | 29  | 37  | 515   | 53      |
| <b>BUILDING CHECKS</b> | 89  | 71  | 83  | 38  | 53  | 103 | 205 | 227 | 214 | 201 | 31  | 76  | 59  | 1419  | 118     |
| ASSAULTS/SEXUAL        | 05  | 07  | 07  | 06  | 08  | 10  | 09  | 03  | 04  | 05  | 07  | 09  | 03  | 76    | 6       |