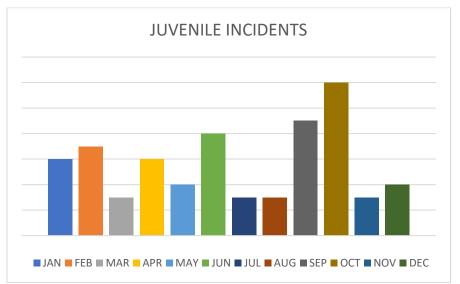

# 

| OCTOBER                | JAN | FEB | MAR | APR | MAY | JUN | JUL | AUG | SEP | OCT | OCT | NOV | DEC | TOTAL | AVERAGE |
|------------------------|-----|-----|-----|-----|-----|-----|-----|-----|-----|-----|-----|-----|-----|-------|---------|
| CALLS FOR SERVICE      | 573 | 482 | 443 | 402 | 459 | 538 | 538 | 543 | 488 | 658 | 464 | 435 | 419 | 6,141 | 512     |
| OFFICER ASSISTANCE     | 92  | 89  | 85  | 101 | 112 | 86  | 119 | 128 | 68  | 163 | 94  | 85  | 183 | 1,311 | 109     |
| MV ACCIDENTS           | 06  | 06  | 10  | 14  | 11  | 12  | 13  | 15  | 13  | 09  | 08  | 11  | 05  | 125   | 10      |
| ARRESTS                | 06  | 07  | 27  | 18  | 20  | 19  | 11  | 07  | 14  | 14  | 11  | 22  | 08  | 173   | 14      |
| CLASS C ARRESTS        | 02  | 00  | 02  | 04  | 04  | 02  | 01  | 02  | 05  | 03  | 00  | 06  | 02  | 35    | 3       |
| DWI ARRESTS            | 01  | 01  | 00  | 00  | 01  | 00  | 03  | 00  | 01  | 01  | 00  | 00  | 02  | 10    | 1       |
| JUVENILE INCIDENTS     | 06  | 07  | 03  | 06  | 04  | 08  | 03  | 03  | 09  | 12  | 04  | 03  | 04  | 68    | 6       |
| THEFT/BURGLARY         | 09  | 08  | 11  | 13  | 14  | 09  | 18  | 11  | 16  | 17  | 12  | 08  | 12  | 146   | 12      |
| CITATIONS              | 433 | 281 | 401 | 266 | 405 | 397 | 466 | 391 | 404 | 476 | 470 | 401 | 416 | 4,742 | 395     |
| WARNINGS               | 118 | 198 | 281 | 165 | 306 | 308 | 328 | 298 | 285 | 363 | 330 | 273 | 210 | 3,133 | 261     |
| TRAFFIC STOPS          | 257 | 197 | 281 | 185 | 286 | 287 | 309 | 259 | 272 | 319 | 335 | 260 | 216 | 3,128 | 261     |
| TRUCK VIOLATIONS       | 68  | 20  | 04  | 28  | 27  | 23  | 28  | 24  | 42  | 35  | 38  | 21  | 29  | 349   | 29      |
| MHMR                   | 05  | 04  | 02  | 00  | 10  | 04  | 05  | 00  | 01  | 05  | 01  | 02  | 08  | 46    | 4       |
| CLEARED CASES          | 39  | 34  | 54  | 45  | 46  | 40  | 36  | 64  | 45  | 46  | 67  | 29  | 37  | 515   | 53      |
| <b>BUILDING CHECKS</b> | 89  | 71  | 83  | 38  | 53  | 103 | 205 | 227 | 214 | 201 | 31  | 76  | 59  | 1419  | 118     |
| ASSAULTS/SEXUAL        | 05  | 07  | 07  | 06  | 08  | 10  | 09  | 03  | 04  | 05  | 07  | 09  | 03  | 76    | 6       |