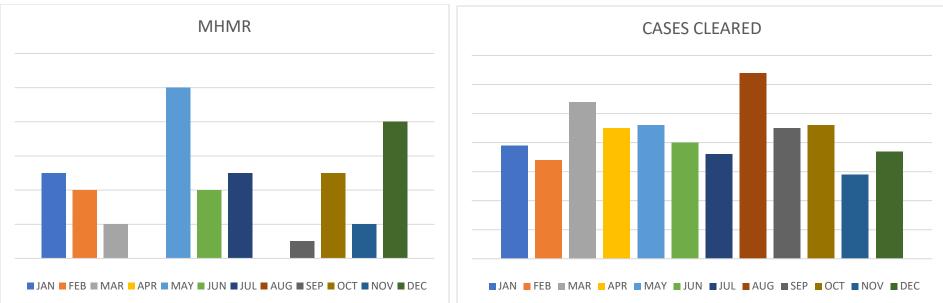

# 

| OCTOBER                | JAN | FEB | MAR | APR | MAY | JUN | JUL | AUG | SEP | OCT | OCT | NOV | DEC | TOTAL | AVERAGE |
|------------------------|-----|-----|-----|-----|-----|-----|-----|-----|-----|-----|-----|-----|-----|-------|---------|
| CALLS FOR SERVICE      | 573 | 482 | 443 | 402 | 459 | 538 | 538 | 543 | 488 | 658 | 464 | 435 | 419 | 6,141 | 512     |
| OFFICER ASSISTANCE     | 92  | 89  | 85  | 101 | 112 | 86  | 119 | 128 | 68  | 163 | 94  | 85  | 183 | 1,311 | 109     |
| MV ACCIDENTS           | 06  | 06  | 10  | 14  | 11  | 12  | 13  | 15  | 13  | 09  | 08  | 11  | 05  | 125   | 10      |
| ARRESTS                | 06  | 07  | 27  | 18  | 20  | 19  | 11  | 07  | 14  | 14  | 11  | 22  | 08  | 173   | 14      |
| CLASS C ARRESTS        | 02  | 00  | 02  | 04  | 04  | 02  | 01  | 02  | 05  | 03  | 00  | 06  | 02  | 35    | 3       |
| DWI ARRESTS            | 01  | 01  | 00  | 00  | 01  | 00  | 03  | 00  | 01  | 01  | 00  | 00  | 02  | 10    | 1       |
| JUVENILE INCIDENTS     | 06  | 07  | 03  | 06  | 04  | 08  | 03  | 03  | 09  | 12  | 04  | 03  | 04  | 68    | 6       |
| THEFT/BURGLARY         | 09  | 08  | 11  | 13  | 14  | 09  | 18  | 11  | 16  | 17  | 12  | 08  | 12  | 146   | 12      |
| CITATIONS              | 433 | 281 | 401 | 266 | 405 | 397 | 466 | 391 | 404 | 476 | 470 | 401 | 416 | 4,742 | 395     |
| WARNINGS               | 118 | 198 | 281 | 165 | 306 | 308 | 328 | 298 | 285 | 363 | 330 | 273 | 210 | 3,133 | 261     |
| TRAFFIC STOPS          | 257 | 197 | 281 | 185 | 286 | 287 | 309 | 259 | 272 | 319 | 335 | 260 | 216 | 3,128 | 261     |
| TRUCK VIOLATIONS       | 68  | 20  | 04  | 28  | 27  | 23  | 28  | 24  | 42  | 35  | 38  | 21  | 29  | 349   | 29      |
| MHMR                   | 05  | 04  | 02  | 00  | 10  | 04  | 05  | 00  | 01  | 05  | 01  | 02  | 08  | 46    | 4       |
| CLEARED CASES          | 39  | 34  | 54  | 45  | 46  | 40  | 36  | 64  | 45  | 46  | 67  | 29  | 37  | 515   | 53      |
| <b>BUILDING CHECKS</b> | 89  | 71  | 83  | 38  | 53  | 103 | 205 | 227 | 214 | 201 | 31  | 76  | 59  | 1419  | 118     |
| ASSAULTS/SEXUAL        | 05  | 07  | 07  | 06  | 08  | 10  | 09  | 03  | 04  | 05  | 07  | 09  | 03  | 76    | 6       |