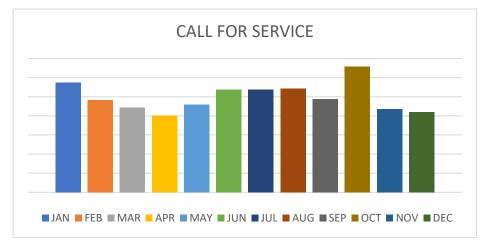

# 

| OCTOBER                | JAN | FEB | MAR | APR | MAY | JUN | JUL | AUG | SEP | OCT | OCT | NOV | DEC | TOTAL | AVERAGE |
|------------------------|-----|-----|-----|-----|-----|-----|-----|-----|-----|-----|-----|-----|-----|-------|---------|
| CALLS FOR SERVICE      | 573 | 482 | 443 | 402 | 459 | 538 | 538 | 543 | 488 | 658 | 464 | 435 | 419 | 6,141 | 512     |
| OFFICER ASSISTANCE     | 92  | 89  | 85  | 101 | 112 | 86  | 119 | 128 | 68  | 163 | 94  | 85  | 183 | 1,311 | 109     |
| MV ACCIDENTS           | 06  | 06  | 10  | 14  | 11  | 12  | 13  | 15  | 13  | 09  | 08  | 11  | 05  | 125   | 10      |
| ARRESTS                | 06  | 07  | 27  | 18  | 20  | 19  | 11  | 07  | 14  | 14  | 11  | 22  | 08  | 173   | 14      |
| CLASS C ARRESTS        | 02  | 00  | 02  | 04  | 04  | 02  | 01  | 02  | 05  | 03  | 00  | 06  | 02  | 35    | 3       |
| DWI ARRESTS            | 01  | 01  | 00  | 00  | 01  | 00  | 03  | 00  | 01  | 01  | 00  | 00  | 02  | 10    | 1       |
| JUVENILE INCIDENTS     | 06  | 07  | 03  | 06  | 04  | 08  | 03  | 03  | 09  | 12  | 04  | 03  | 04  | 68    | 6       |
| THEFT/BURGLARY         | 09  | 08  | 11  | 13  | 14  | 09  | 18  | 11  | 16  | 17  | 12  | 08  | 12  | 146   | 12      |
| CITATIONS              | 433 | 281 | 401 | 266 | 405 | 397 | 466 | 391 | 404 | 476 | 470 | 401 | 416 | 4,742 | 395     |
| WARNINGS               | 118 | 198 | 281 | 165 | 306 | 308 | 328 | 298 | 285 | 363 | 330 | 273 | 210 | 3,133 | 261     |
| TRAFFIC STOPS          | 257 | 197 | 281 | 185 | 286 | 287 | 309 | 259 | 272 | 319 | 335 | 260 | 216 | 3,128 | 261     |
| TRUCK VIOLATIONS       | 68  | 20  | 04  | 28  | 27  | 23  | 28  | 24  | 42  | 35  | 38  | 21  | 29  | 349   | 29      |
| MHMR                   | 05  | 04  | 02  | 00  | 10  | 04  | 05  | 00  | 01  | 05  | 01  | 02  | 08  | 46    | 4       |
| CLEARED CASES          | 39  | 34  | 54  | 45  | 46  | 40  | 36  | 64  | 45  | 46  | 67  | 29  | 37  | 515   | 53      |
| <b>BUILDING CHECKS</b> | 89  | 71  | 83  | 38  | 53  | 103 | 205 | 227 | 214 | 201 | 31  | 76  | 59  | 1419  | 118     |
| ASSAULTS/SEXUAL        | 05  | 07  | 07  | 06  | 08  | 10  | 09  | 03  | 04  | 05  | 07  | 09  | 03  | 76    | 6       |